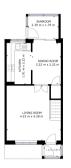

**Floor Plan** 

**đ**hon

GROBE BYTERIAL AREA FLOOD 1: 13:48 W<sup>1</sup> FLOOD 1: 34:33 W<sup>2</sup> ESCLUDES AREAS: FANCE: 328 W<sup>1</sup> APTO: 20:39 W 2014;27:27:39 W<sup>2</sup>

🚺 Matterport