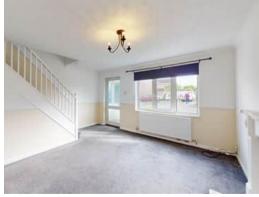

#### **Entrance Hallway**

The property is entered through a secure UPVC door into a porch area. Another UPVC door gives access into the Lounge. Lounge

Located at the front of the property with a feature fire surround. Internal door leads into the Kitchen Diner and stairs rise to the first floor.