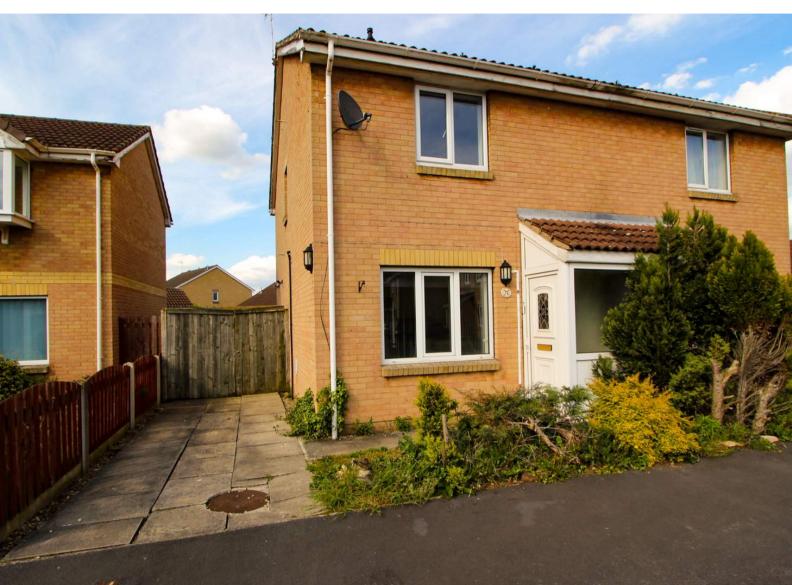

## 3 Bedroom(s), Semi-Detached House, Freehold

Thorpehall Road, Edenthorpe.

- 3D Virtual Tour Available
- Three Bedroom Semi Detached Home
- Lounge
- Family Bathroom
- Rear Enclosed Garden

- No Chain
- Kitchen Diner
- Conservatory
- Driveway and Single Garage
- Popular Location of Edenthorpe

#### **Owner's View**

3D Virtual Tour Available- Take a closer, more detailed look around via our 3D Virtual Tour! Don't forget that you can also check availability for viewings online via a visit to our website... Three-bedroom family home located in the sought-after Edenthorpe area. It comprises a Lounge, Kitchen Diner, Conservatory, and a family bathroom. Off-street parking with an enclosed rear garden and garage.