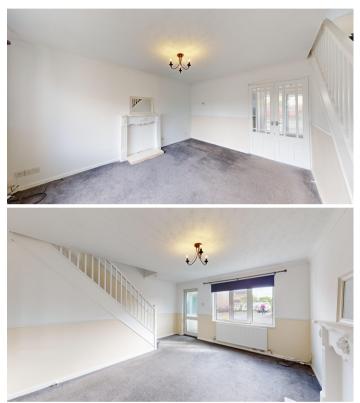

#### **Entrance Hallway**

The property is entered through a secure UPVC door into a porch area. Another UPVC door gives access into the Lounge. Lounge

Located at the front of the property with a feature fire surround. Internal door leads into the Kitchen Diner and stairs rise to the first floor.