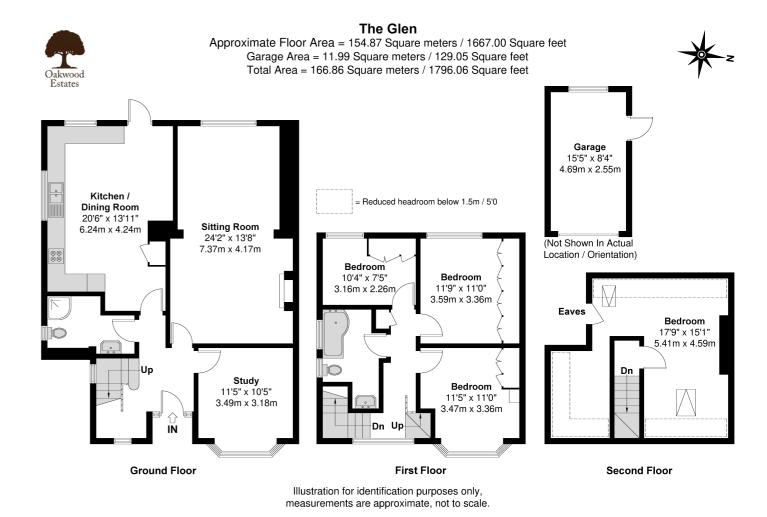

Occupying a generous corner plot in a quiet cul-de-sac, and conveniently positioned within catchment for highly regarded schools including Castleview, this three bedroom semi detached home is presented to the market in great condition and offers an excellent opportunity for families looking to move. The property spans almost 1800 square feet and benefits from a double storey rear extension, with potential for further expansion.

The ground floor features a welcoming hallway with integrated storage, a versatile study room and a contemporary three piece shower room. The property also benefits from a charming 24ft family room and a large fitted kitchen equipped with gas appliances and ample storage. The first floor comprises three generously sized bedrooms complete with fitted wardrobes and the primary family bathroom. There is also an additional floor which is the product of a loft conversion and offers excellent storage space or the possibility for a fourth bedroom.

Externally, there is a low maintenance south-facing garden, driveway parking for up to four cars and a separate garage to the side.

Oakwood Estates Property Information Floor Plan

THREE BEDROOM SEMI DETACHED PROPERTY

GREAT CONDITION THROUGHOUT

CATCHMENT AREA FOR POPULAR LANGLEY SCHOOLS INCLUDING CASTLEVIEW

TWO MODERN FAMILY BATHROOMS

DRIVEWAY PARKING FOR UP TO THREE CARS

QUIET CUL DE SAC LOCATION

SPACIOUS 24FT RECEPTION ROOM

EXISTING REAR EXTENSION WITH SCOPE FOR FURTHER EXPANSION (STPP)

LOW MAINTENANCE REAR GARDEN

ADDITIONAL GARAGE TO THE SIDE