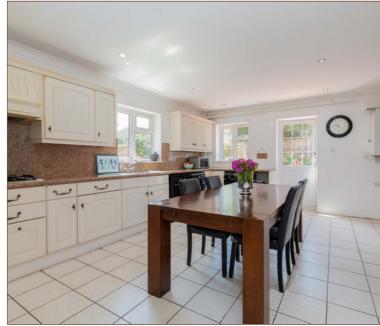

The ground floor features a welcoming hallway with integrated storage, a versatile study room and a contemporary three piece shower room. The property also benefits from a charming 24ft family room and a large fitted kitchen equipped with gas appliances and ample storage. The first floor comprises three generously sized bedrooms complete with fitted wardrobes and the primary family bathroom. There is also an additional floor which is the product of a loft conversion and offers excellent storage space or the possibility for a fourth bedroom.