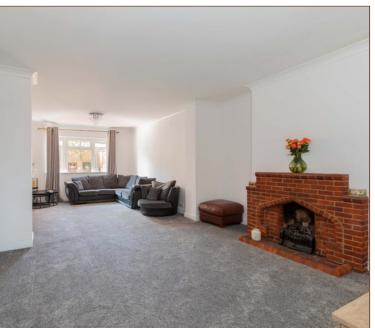

The ground floor features a welcoming hallway with integrated storage, a versatile study room and a contemporary three piece shower room. The property also benefits from a charming 24ft family room and a large fitted kitchen equipped with gas appliances and ample storage. The first floor comprises three generously sized bedrooms complete with fitted wardrobes and the primary family bathroom. There is also an additional floor which is the product of a loft conversion and offers excellent storage space or the possibility for a fourth bedroom.

GREAT CONDITION THROUGHOUT

CATCHMENT AREA FOR POPULAR LANGLEY SCHOOLS INCLUDING CASTLEVIEW

TWO MODERN FAMILY BATHROOMS

DRIVEWAY PARKING FOR UP TO THREE CARS

QUIET CUL DE SAC LOCATION

SPACIOUS 24FT RECEPTION ROOM