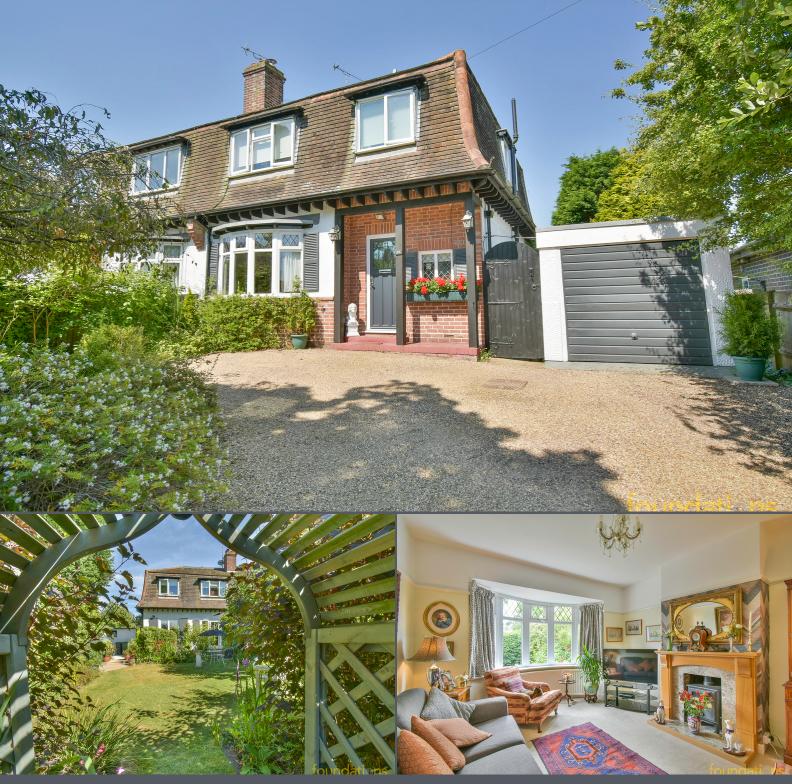

## Peartree Lane Bexhill-on-Sea East Sussex TN39 4PE

£495,000 Freehold

A charming and extremely well presented 1930's three double bedroom, two reception semi-detached house ideally situated within close proximity to Little Common Village with it's array of amenities and bus routes into Bexhill, Hastings & Eastbourne. The internal accommodation is set over two floors and comprises; large entrance hall, bay fronted lounge, dining room opening into the garden, stunning kitchen and ground floor cloakroom/WC. To the first floor there are three double bedrooms, stunning bathroom and separate WC. Outside the property boasts a beautiful 90ft west facing garden, garage and off road parking for multiple vehicles. EPC - TBC.