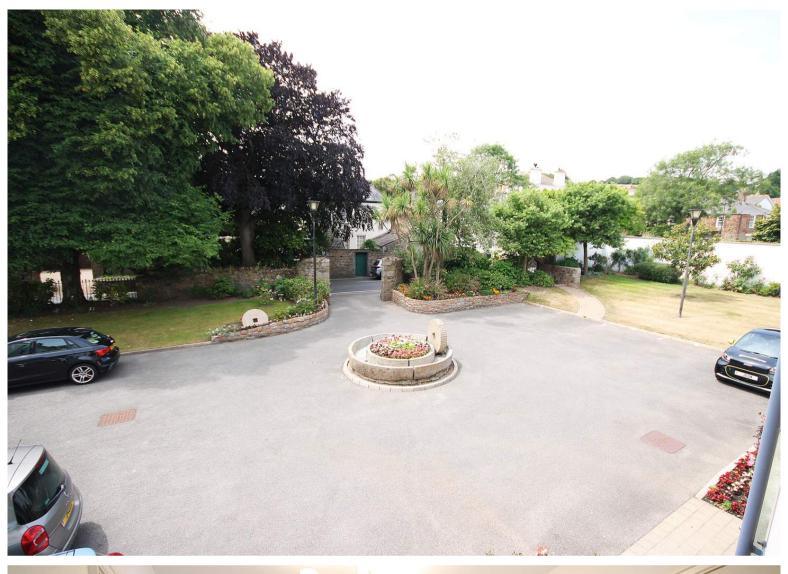

#### PROPERTY DESCRIPTION

A fine example of these popular over 60s one bed apartments, situated on the 1st floor of the main building with a south west facing balcony. The modern design provides a large entrance hall, lounge diner, separate kitchen, spacious bedroom with recessed wardrobes a shower room, large airing cupboard. L'Hermitage Gardens provides a receptionist on the ground floor, library, communal garden room and games room, beautiful garden areas. Large store cupboard and permit parking. No onward chain, sole agent.