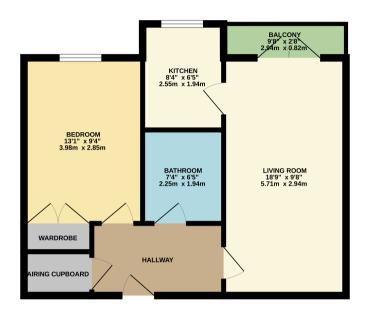

## **FLOORPLAN**

GROUND FLOOR 492 sq.ft. (45.7 sq.m.) approx.

TOTAL FLOOR AREA: 492 sq.ft. (45.7 sq.m.) approx.

White every attempt has been made to ensure the accuracy of the floorplan contained their, measurements of does, smotows, comes and any other towns are approximate and no responsibility is taken to any error.