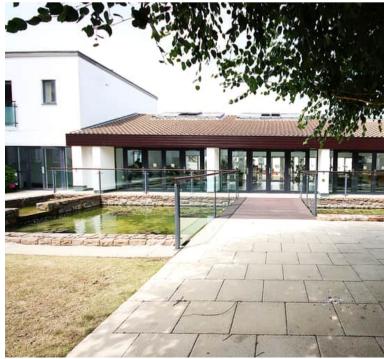

#### PROPERTY DESCRIPTION

A fine example of these popular over 60s one bed apartments, situated on the 1st floor of the main building with a south west facing balcony. The modern design provides a large entrance hall, lounge diner, separate kitchen, spacious bedroom with recessed wardrobes a shower room, large airing cupboard. L'Hermitage Gardens provides a receptionist on the ground floor, library, communal garden room and games room, beautiful garden areas. Large store cupboard and permit parking. No onward chain, sole agent.