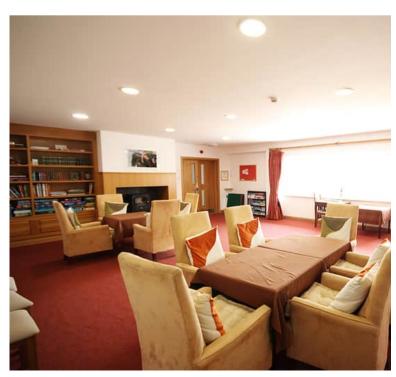

#### PROPERTY DESCRIPTION

A fine example of these popular over 60s one bed apartments, situated on the 1st floor of the main building with a south west facing balcony. The modern design provides a large entrance hall, lounge diner, separate kitchen, spacious bedroom with recessed wardrobes a shower room, large airing cupboard. L'Hermitage Gardens provides a receptionist on the ground floor, library, communal garden room and games room, beautiful garden areas. Large store cupboard and permit parking. No onward chain, sole agent.