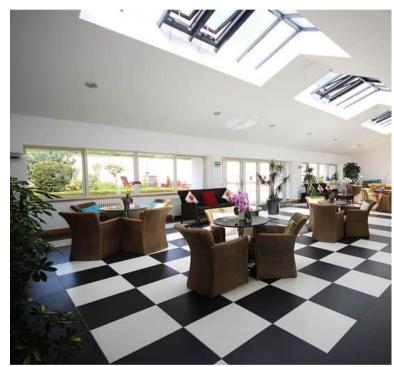

#### PROPERTY DESCRIPTION

A fine example of these popular over 60s one bed apartments, situated on the 1st floor of the main building with a south west facing balcony. The modern design provides a large entrance hall, lounge diner, separate kitchen, spacious bedroom with recessed wardrobes a shower room, large airing cupboard. L'Hermitage Gardens provides a receptionist on the ground floor, library, communal garden room and games room, beautiful garden areas. Large store cupboard and permit parking. No onward chain, sole agent.