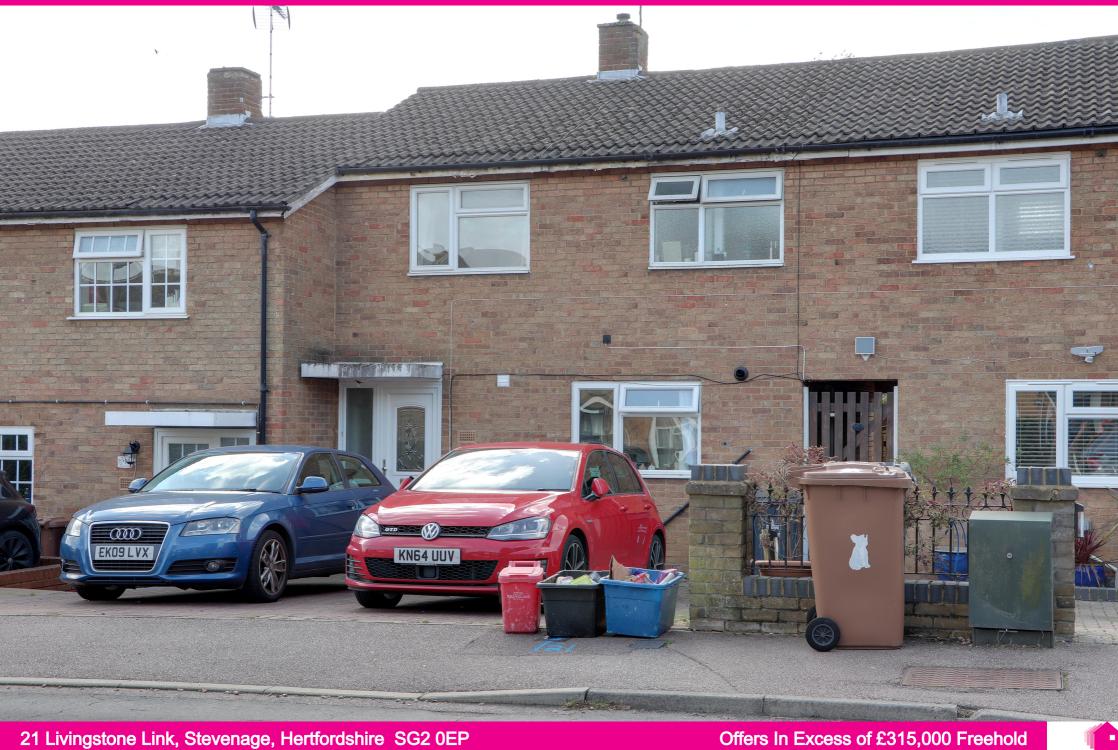

## Description

A spacious and practical family home situated in the Chells area of Stevenage. Benefiting from a driveway and generous size rear garden.

Accommodation comprises of entrance hall, a generous size kitchenbreakfast room with plenty of cupboard space. There is a spacious lounge/diner to the rear of the property with doors onto the rear garden.

Chells is a sought after location with well regarded primary and secondary schools close by