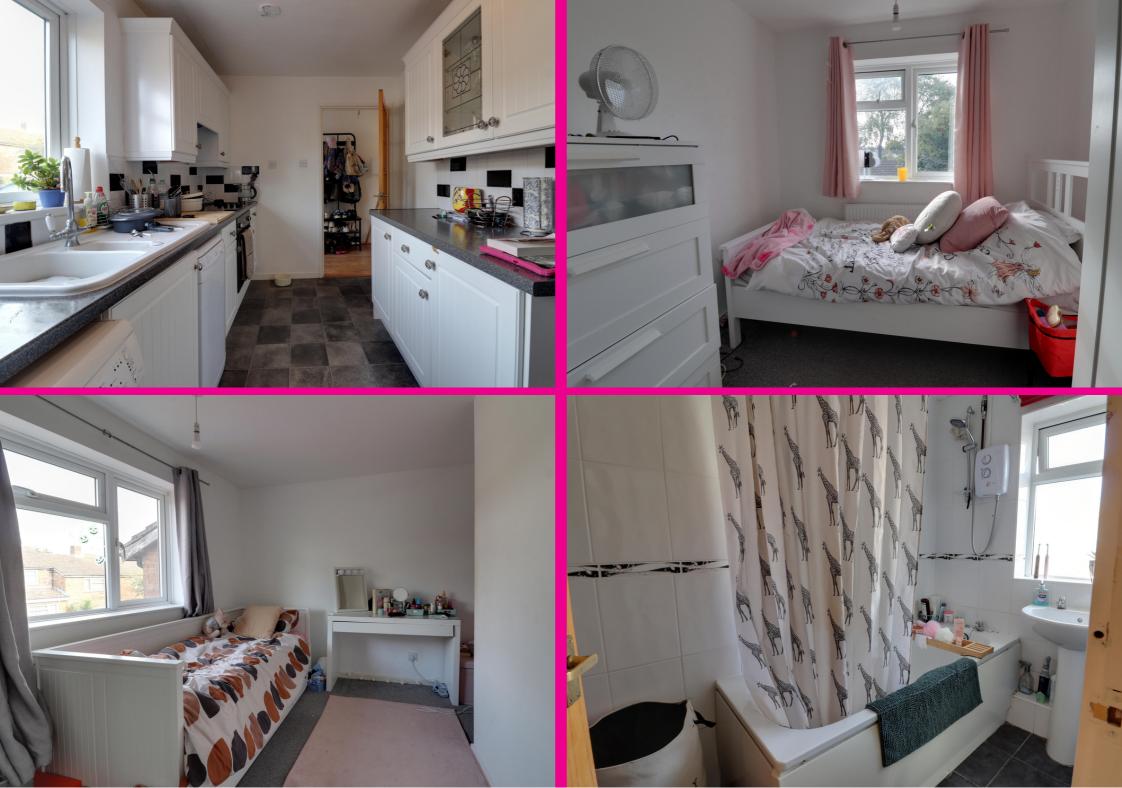

## Description

A spacious and practical family home situated in the Chells area of Stevenage. Benefiting from a driveway and generous size rear garden.

Accommodation comprises of entrance hall, a generous size kitchenbreakfast room with plenty of cupboard space. There is a spacious lounge/diner to the rear of the property with doors onto the rear garden.

Upstairs are three bedrooms and the main family bathroom. This has enclosed bath with incorporated shower, wash basin and separate W/C.

Outside to the front there is a driveway and to the rear a generous size garden.