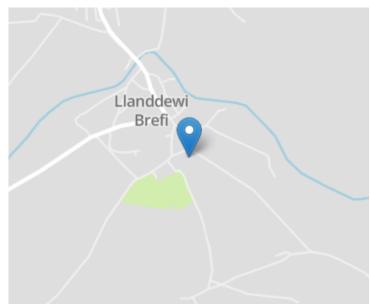

## LOCATION

The property is set in glorious surroundings of the unspoilt Teifi Valley in its upper reaches in the heart of the countryside to the Lee of the Cambrian Mountains. Tregon, Lampeter and Llangybi village all within easy reach.

#### Directions

From Lampeter take the A485 north towards Tregaron. Proceed to Coxhead and in the small hamlet, which is north of Llangybi, turn right and continue along this lane for approximately 1/2 mile and the Meeting Room will be seen off this lane on the right hand side. Do not turn left over the historic bridge which is nearby as identified by the Agents 'For Sale' board. Grid Ref No: 642 543