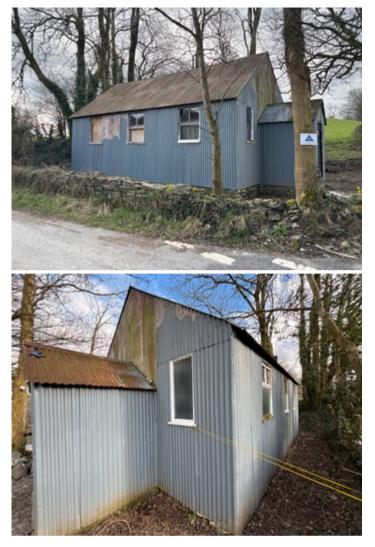

## GENERAL

A former rural Meeting Room of untraditional construction. Timber and corrugated iron. Providing a delightful project with timber lining in the main internally together with raised suspended timber floors and providing internal accommodation of 480 sq ft.

The property stands within a walled boundary, bordered by mature trees and has frontage to a quiet district lane.

Providing a unique re-development opportunity subject to any appropriate consents being required. Further details regarding Planning uses will be via Ceredigion County Council Planning Department 01545 670884.

#### FRONT OF PROPERTY

## SIDE OF PROPERTY

FRONT ASPECT