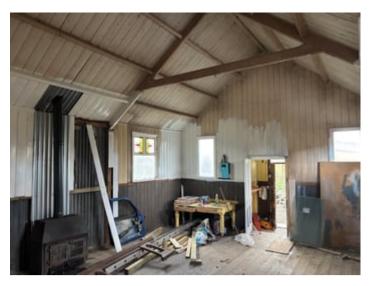

## GENERAL

A former rural Meeting Room of untraditional construction. Timber and corrugated iron. Providing a delightful project with timber lining in the main internally together with raised suspended timber floors and providing internal accommodation of 480 sq ft.

#### AGENTS COMMENTS

A rare opportunity to acquire a rural project. Ideal as a workshop or Meeting Room and having other alternative uses potentially, subject to the appropriate consents being obtained.