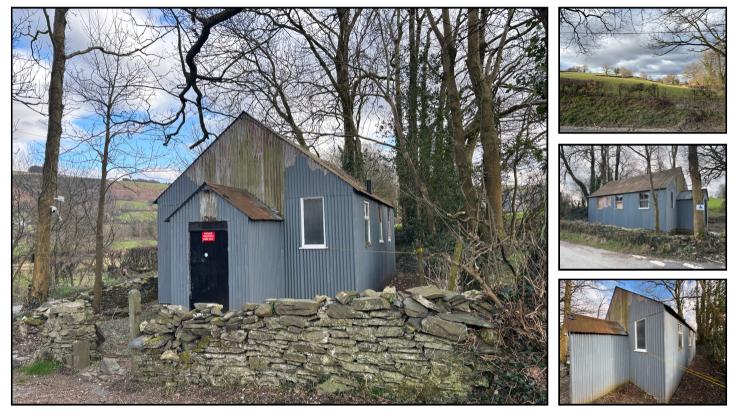

\*\*\* A former Meeting Room of untraditional construction (timber frame and corrugated iron ) \*\*\* Internal measurement 480 sq ft \*\*\* A unique re-development opportunity (s.t.c.) \*\*\*

\*\*\* Readily accessible rural location \*\*\* 3.5 miles south of the market town of Tregaron \*\*\*

## GENERAL

A former rural Meeting Room of untraditional construction. Timber and corrugated iron. Providing a delightful project with timber lining in the main internally together with raised suspended timber floors and providing internal accommodation of 480 sq ft.

The property stands within a walled boundary, bordered by mature trees and has frontage to a quiet district lane.

Providing a unique re-development opportunity subject to any appropriate consents being required. Further details regarding Planning uses will be via Ceredigion County Council Planning Department 01545 670884.

#### FRONT OF PROPERTY

## SIDE OF PROPERTY

FRONT ASPECT