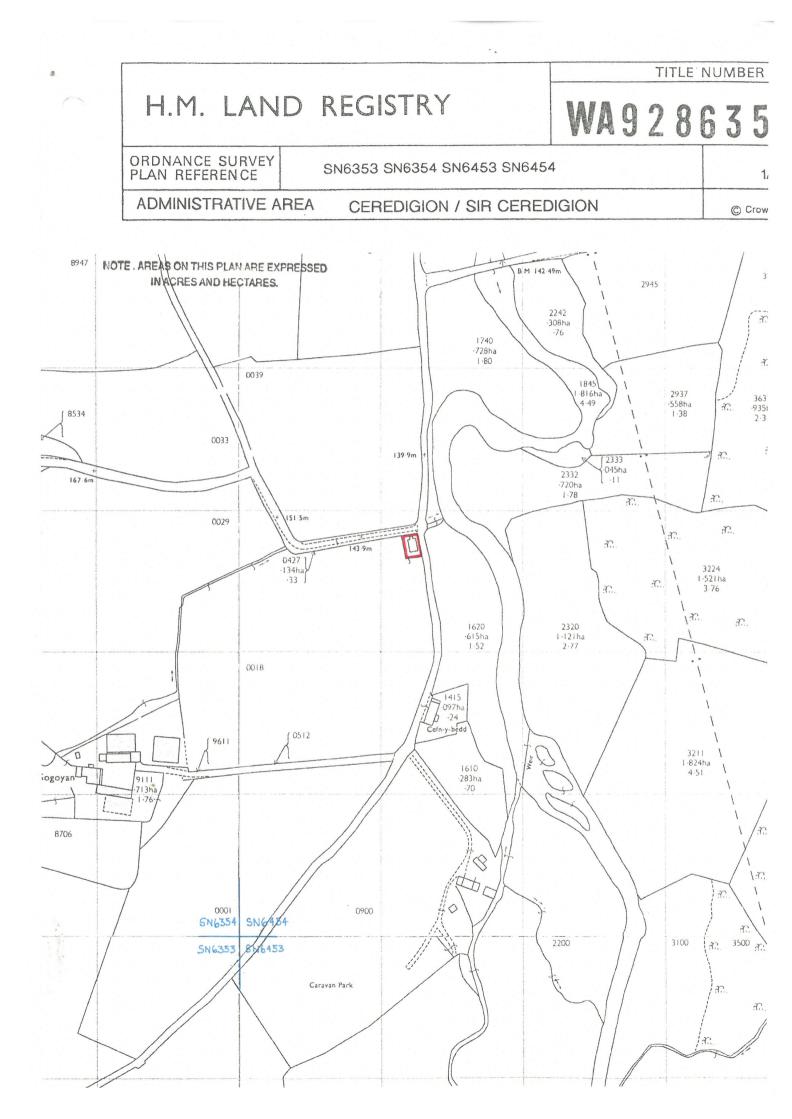

#### Directions

From Lampeter take the A485 north towards Tregaron. Proceed to Coxhead and in the small hamlet, which is north of Llangybi, turn right and continue along this lane for approximately 1/2 mile and the Meeting Room will be seen off this lane on the right hand side. Do not turn left over the historic bridge which is nearby as identified by the Agents 'For Sale' board. Grid Ref No: 642 543