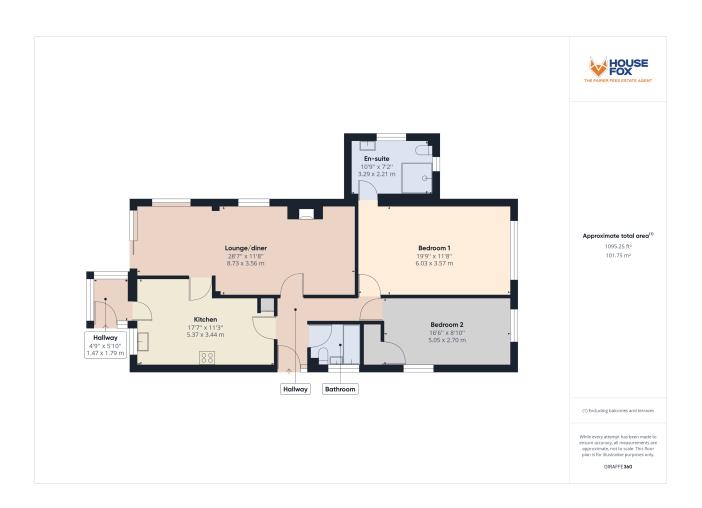

# Hallway:

Doors to the lounge, bathroom, and the bedrooms

## Lounge/diner

8.73m x 3.56m (28' 8" x 11' 8") A lovely size room with a radiator, double glazed window, fireplace, and sliding patio doors to the garden

### Kitchen:

5.37m x 3.44m (17' 7" x 11' 3") Sink unit, floor and wall units, breakfast bar, double glazed window, plumbing for washing machine, door to the dining area of the lounge/diner, door to the rear porch

## Bedroom 1:

6.03m x 3.57m (19' 9" x 11' 9")

Double glazed window,

wardrobes, radiator, door to the
en-suite

#### **En-suite:**

3.29m x 2.21m (10' 10" x 7' 3")
Walk in shower cubicle, wash
hand basin, low level WC, double
glazed window, heated towel rail

## Bedroom 2:

5.05m x 2.70m (16' 7" x 8' 10")

Double glazed window, cupboard, radiator

## Bathroom;

Bath, wash hand basin, low level WC, heated towel rail, double glazed window