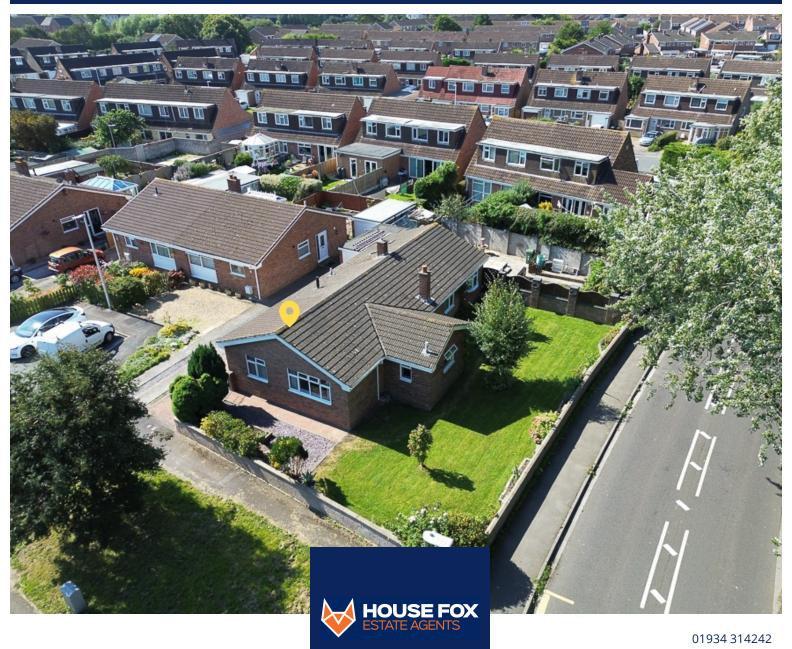

# Peregrine Close, Worle, Weston-Super-Mare, Somerset. BS22 8UY

£350,000 Freehold FOR SALE

#### PROPERTY DESCRIPTION

HOUSE FOX ESTATE AGENTS PRESENTS.....An extended detached bungalow set on a lovely size plot.

Offered for sale with no onward chain and within level walking distance of the shops on Mead Vale, and bus stop right outside your front door this extended bungalow now comprises hallway, 28ft lounge/diner, 2 large double bedrooms, bathroom, large en-suite shower room, plus gas central heating, double glazing, driveway, garage, and superb gardens to 3 sides.

# Garage and parking

The driveway provides parking for 2-3 vehicles....the SINGLE GARAGE has an up and over door....currently due to a ramp being fitted, you cannot drive into the garage

## **Gardens:**

A wonderful feature of this property are the gardens to 3 sides, with lawn areas, vegetable plot area, patio area, plus an abundance of flowers, shrubs and bushes