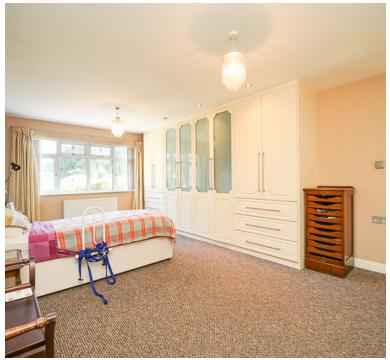

## Bedroom 1:

6.03m x 3.57m (19' 9" x 11' 9")

Double glazed window,

wardrobes, radiator, door to the
en-suite

## Bedroom 2:

5.05m x 2.70m (16' 7" x 8' 10")

Double glazed window, cupboard, radiator