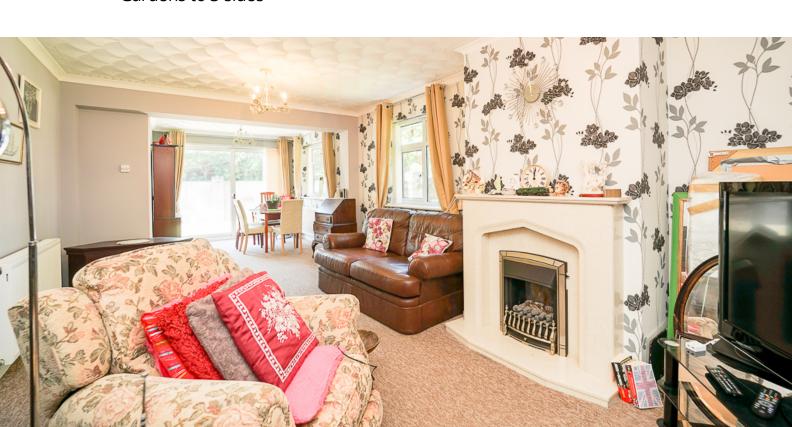

## Lounge/diner

8.73m x 3.56m (28' 8" x 11' 8") A lovely size room with a radiator, double glazed window, fireplace, and sliding patio doors to the garden