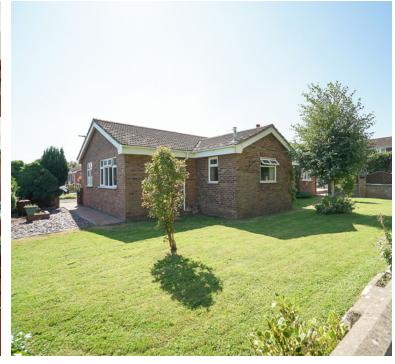

#### PROPERTY DESCRIPTION

HOUSE FOX ESTATE AGENTS PRESENTS.....An extended detached bungalow set on a lovely size plot.

Offered for sale with no onward chain and within level walking distance of the shops on Mead Vale, and bus stop right outside your front door this extended bungalow now comprises hallway, 28ft lounge/diner, 2 large double bedrooms, bathroom, large en-suite shower room, plus gas central heating, double glazing, driveway, garage, and superb gardens to 3 sides.

## **Gardens:**

A wonderful feature of this property are the gardens to 3 sides, with lawn areas, vegetable plot area, patio area, plus an abundance of flowers, shrubs and bushes