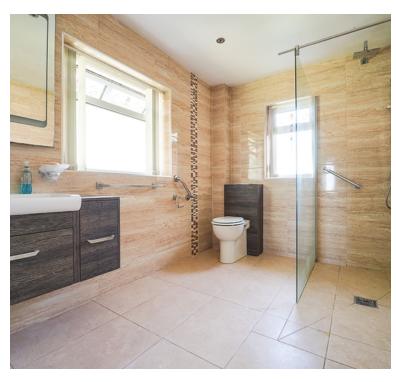

#### **En-suite:**

3.29m x 2.21m (10' 10" x 7' 3")
Walk in shower cubicle, wash
hand basin, low level WC, double
glazed window, heated towel rail

## Bathroom;

Bath, wash hand basin, low level WC, heated towel rail, double glazed window