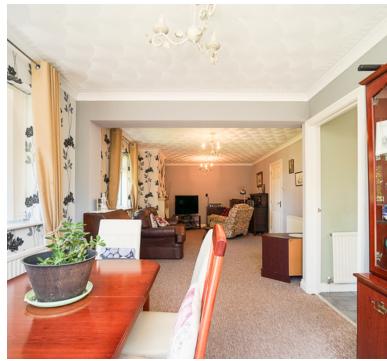

## Lounge/diner

8.73m x 3.56m (28' 8" x 11' 8") A lovely size room with a radiator, double glazed window, fireplace, and sliding patio doors to the garden