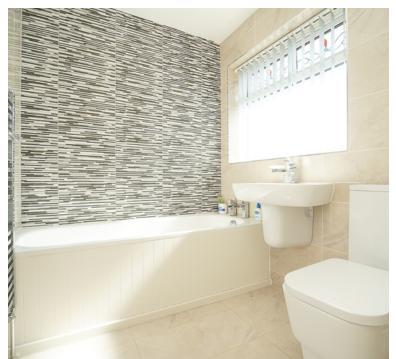

#### **En-suite:**

3.29m x 2.21m (10' 10" x 7' 3")
Walk in shower cubicle, wash
hand basin, low level WC, double
glazed window, heated towel rail

## Bathroom;

Bath, wash hand basin, low level WC, heated towel rail, double glazed window