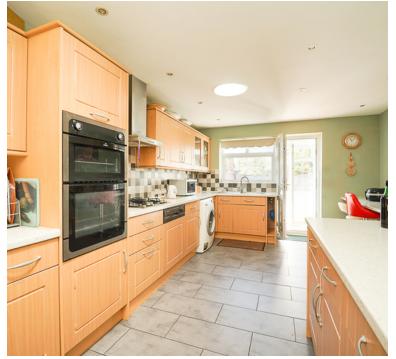

### Kitchen:

5.37m x 3.44m (17' 7" x 11' 3") Sink unit, floor and wall units, breakfast bar, double glazed window, plumbing for washing machine, door to the dining area of the lounge/diner, door to the rear porch