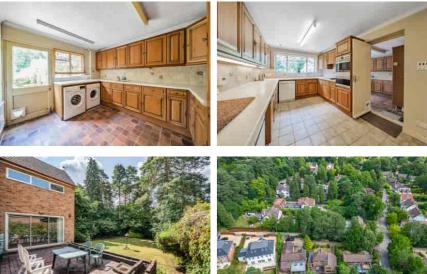

## 2 Castle Close, CAMBERLEY, Surrey GU15 2DT

Jigsaw Estates are proud to offer this detached home occupying a plot approaching 1/4 acre. The property which requires full refurbishment and has further scope to extend, is one of only three properties in a select close just off the Waverley Drive area of Camberley. The property has already been extended in the past and offers three/four bedrooms (please see the floorplan to understand the layout) and a bathroom upstairs. Downstairs there is a dining room to the front, a study which is fairly central to the ground floor and a large living room overlooking the garden. There is also the kitchen, large utility room and cloakroom.