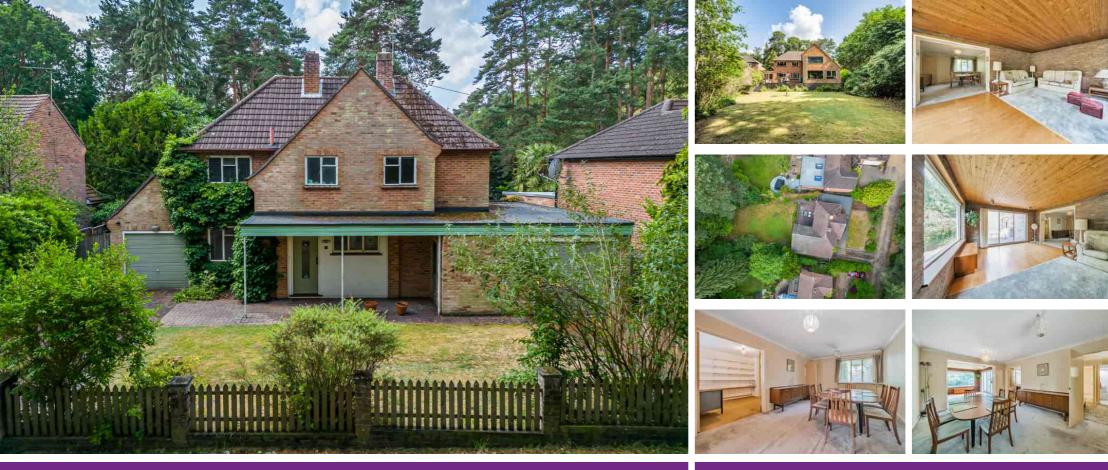

## 2 Castle Close, CAMBERLEY, Surrey GU15 2DT

Jigsaw Estates are proud to offer this detached home occupying a plot approaching 1/4 acre. The property which requires full refurbishment and has further scope to extend, is one of only three properties in a select close just off the Waverley Drive area of Camberley. The property has already been extended in the past and offers three/four bedrooms (please see the floorplan to understand the layout) and a bathroom upstairs. Downstairs there is a dining room to the front, a study which is fairly central to the ground floor and a large living room overlooking the garden. There is also the kitchen, large utility room and cloakroom.

# PRICE £750,000 Freehold

- \*\*\*\*\*NO ONWARD CHAIN\*\*\*\*\*
- APPROACHING 1/4 ACRE PLOT
  THREE/FOUR DOUBLE
- THREE/FOUR DOUBLE
   BEDROOMS
- EXTENDED PROPERTY
- KITCHEN WITH LARGE UTILITY ROOM
- REFURBISHMENT
   OPPORTUNITY
- EXCELLENT LOCATION AND
   WITHIN WALKING DISTANCE OF
   CRAWLEY RIDGE INFANTS AND
   JUNIORS SCHOOL
- WITHIN A CLOSE OF ONLY THREE PROPERTIES
   THREE RECEPTIONS
- TWO GARAGES PLUS
   DRIVEWAY