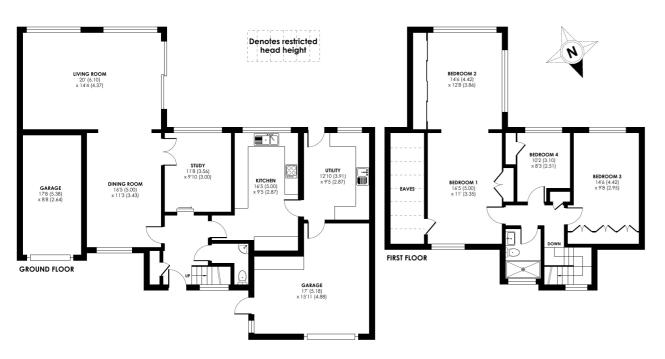

## Castle Close, Camberley, GU15

Approximate Area = 2312 sq ft / 214.7 sq m (includes garages) Including Limited Use Area(s) = 92 sq ft / 8.5 sq m For identification only - Not to scale

RICS Certified Property Measure Floor plan produced in accordance with RICS Property Measurement Standards incorporating International Property Measurement Standards (IPMS2 Residential). © nichecom 2023. Produced for nichecom. Jigsaw Estates LIM EEF: 1001942