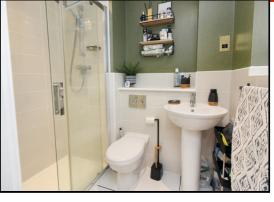

## En-suite:

Large three-piece suite consisting of a walk-in shower with glass sliding door, low level flush WC and hand wash basin.