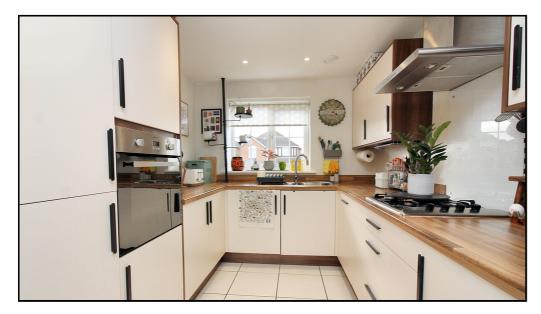

#### Kitchen:

Abt. 9' 3" x 8' 0" (2.82m x 2.44m) Expertly tiled flooring matching the cupboard doors, stylish fitted worktops with integrated appliances. Spotlights with fitted roller blind to UPVC double glazed window.