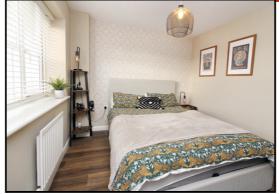

#### First Floor Principal Bedroom:

Abt. 12' 9" x 10' 3" (3.89m x 3.12m) Similar spec flooring to downstairs with fitted wardrobes, radiator and shutter blinds.

# Bedroom Two:

Abt. 10' 5" x 8' 10" (3.17m x 2.69m) Matching flooring as principle, ample storage space, radiator and fitted curtains with roller blind. Views over rear garden. Radiator.