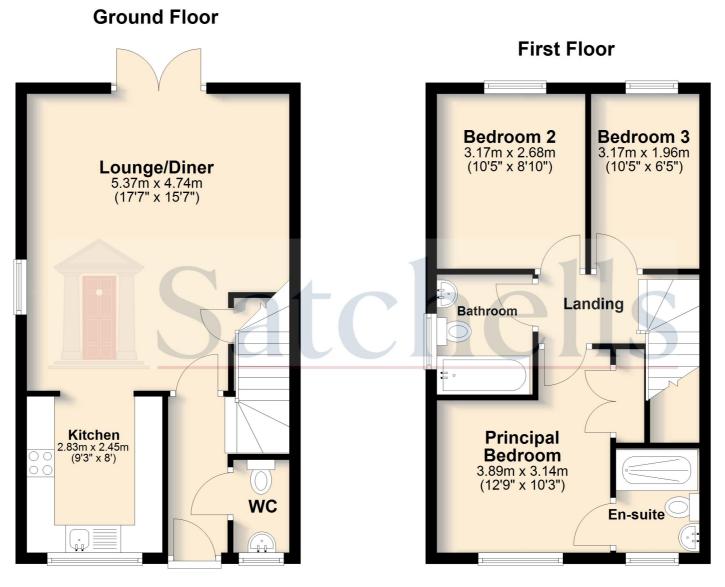

#### Ground Floor Living Room/Dining Room:

Abt. 17' 7" x 15' 7" (5.36m x 4.75m) Dual aspect open planning living space with under stairs cupboard and double doors leading to rear garden. Currently houses six seater dining table and has been laid with a contemporary wood flooring.

#### Kitchen:

Abt. 9' 3" x 8' 0" (2.82m x 2.44m) Expertly tiled flooring matching the cupboard doors, stylish fitted worktops with integrated appliances. Spotlights with fitted roller blind to UPVC double glazed window.

#### First Floor Principal Bedroom:

Abt. 12' 9" x 10' 3" (3.89m x 3.12m) Similar spec flooring to downstairs with fitted wardrobes, radiator and shutter blinds.

## En-suite:

Large three-piece suite consisting of a walk-in shower with glass sliding door, low level flush WC and hand wash basin.

# Bedroom Two:

Abt. 10' 5" x 8' 10" (3.17m x 2.69m) Matching flooring as principle, ample storage space, radiator and fitted curtains with roller blind. Views over rear garden. Radiator.

### Bedroom Three:

Abt. 10' 5" x 6' 5" (3.17m x 1.96m) Currently housed as a home office with immaculate fitted cupboards/desk area. Views over rear garden. Radiator.

These particulars are a guide only and do not constitute an offer or a contract. The floor plan is for identification purposes only and not to scale. All measurements are approximate and should not be relied upon if ordering furniture, white goods and flooring etc. We have presented the property as we feel fairly describes it but before arranging a viewing or deciding to buy, should there be anything specific you would like to know about the property please enquire. Satchells have not tested any of the appliances or carried out any form of survey and advise you to carry out your own investigations on the state, condition, structure, services, title, tenure, and council tax band of the property. Some images may have been enhanced and the contents shown may not be included in the sale. Satchells routinely refer to 3rd party services for which we receive an income from their fee. If you would like us to refer you to one of these services please ask one of our staff who will pass your details on. We advise you check the availability of the property on the day of your viewing.

# **<u>I</u>**Satchells

For ullustration purposes only - NOT TO SCALE - Measurements shown are approximate. The size and position of doors, windows, appliances and other feautres are approximate. Plan produced using PlanUp.