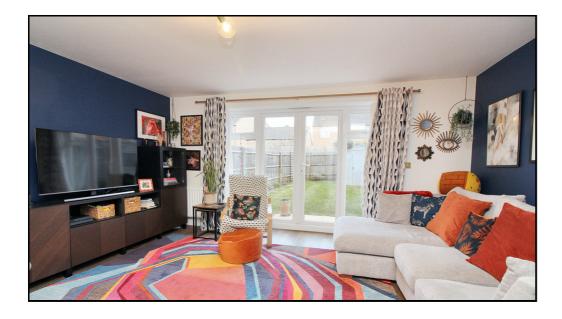

#### Ground Floor Living Room/Dining Room:

Abt. 17' 7" x 15' 7" (5.36m x 4.75m) Dual aspect open planning living space with under stairs cupboard and double doors leading to rear garden. Currently houses six seater dining table and has been laid with a contemporary wood flooring.