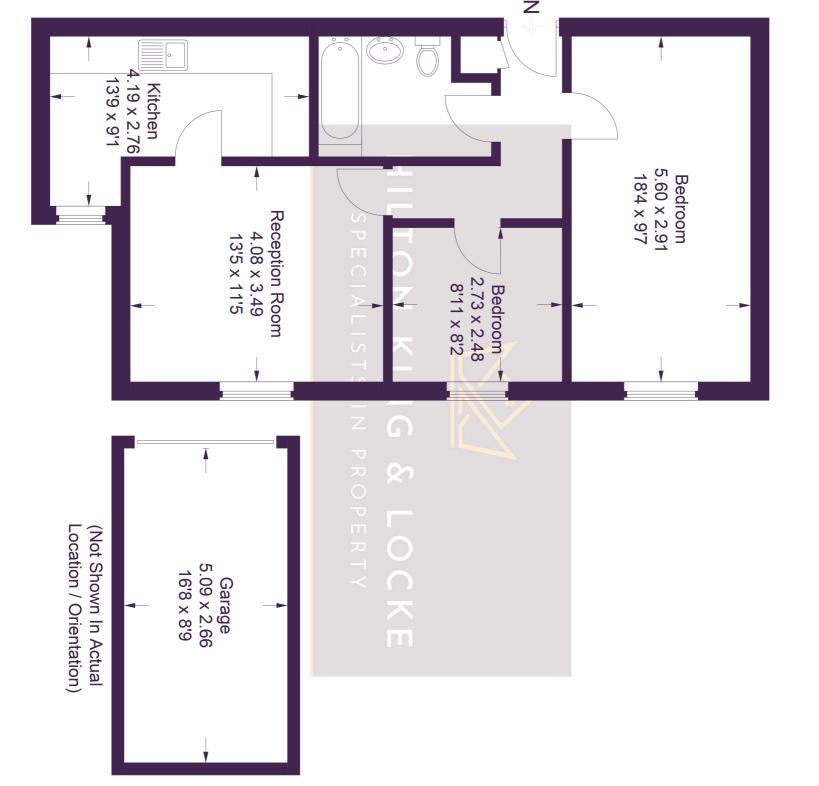

## 18 Cobblers Close

Approximate Gross Internal Area = 60.0 sq m / 646 sq ft Garage = 13.5 sq m / 145 sq ftTotal = 73.5 sq m / 791 sq ft

This plan is for layout guidance only. Not drawn to scale unless stated. Windows and door openings are approximate. Whilst every care is taken in the preparation of this plan, please check all dimensions, shapes and compass bearings before making any decisions reliant upon them. © CJ Property Marketing Ltd Produced for Hilton King & Locke