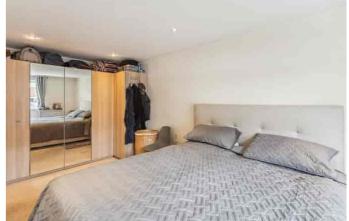

The master bedroom is generously sized and features fitted wardrobes, ensuring ample storage space. Bedroom two offers similar proportions, providing versatility for guests, family members, or even a dedicated home office. Bathroom suite with shower