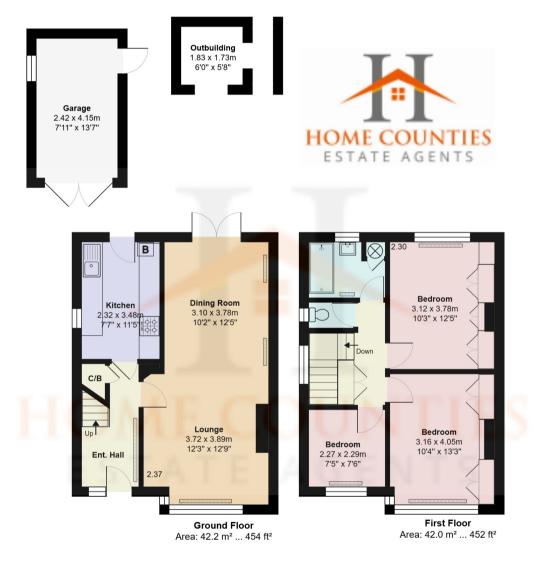

## Leeside, Hertfordshire EN5

Total Area: 94.1 m<sup>2</sup> ... 1013 ft<sup>2</sup> (excluding outbuilding) All measurements are approximate and for display purposes only