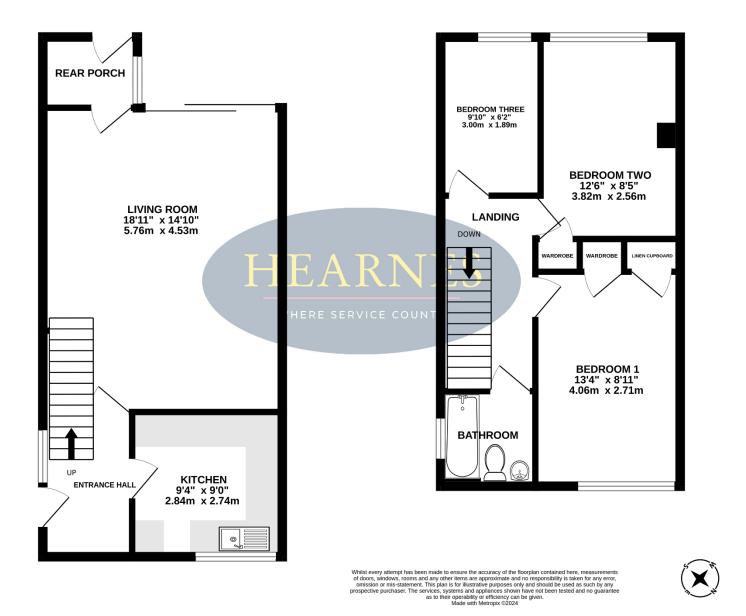

## 4 Redhorn Close, Turlin Moor, Poole, Dorset, BH16 5BE

4

WHERE SERVICE COUNTS

## 4 Redhorn Close, Turlin Moor, Poole, Dorset, BH16 5BE **FREEHOLD PRICE £275,000**

A 3 bedroom semi-detached home set on a good-sized plot with on street parking and a garage. The property has a good size lounge/dining room, modern kitchen with integrated appliances, gas central heating and double glazing. The current owners have enjoyed living here for 8 years and been a happy home to raise their young family. There is a good size front garden along with a south westerly facing rear garden with gate to the garage.

- 3 bedroom semi-detached home set at the end of a cul de sac
- Set off the road, with an area of green to the front
- On street parking close by at the end of the cul de sac
- Spacious lounge/dining room with doors out to the garden
- Modern refitted kitchen in a range of white shaker style units with wood effect worktops over and integrated oven and microwave, induction hob, washing machine, dishwasher and fridge/freezer. Attractive wall tiling and window the front overlooking the green.
- Main bedroom with built in wardrobes, second bedroom with built in wardrobe and further single bedroom
- Modern bathroom with a white suite having a wc, wash hand basin and bath with shower over
- Good size front and south westerly facing rear gardens
- Double glazed windows and gas central heating
- Garage at the rear approached via a service road