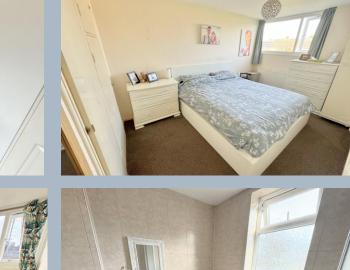

- 3 bedroom semi-detached home set at the end of a cul de sac
- Set off the road, with an area of green to the front
- On street parking close by at the end of the cul de sac
- Spacious lounge/dining room with doors out to the garden
- Modern refitted kitchen in a range of white shaker style units with wood effect worktops over and integrated oven and microwave, induction hob, washing machine, dishwasher and fridge/freezer. Attractive wall tiling and window the front overlooking the green.
- Main bedroom with built in wardrobes, second bedroom with built in wardrobe and further single bedroom
- Modern bathroom with a white suite having a wc, wash hand basin and bath with shower over
- Good size front and south westerly facing rear gardens
- Double glazed windows and gas central heating
- Garage at the rear approached via a service road