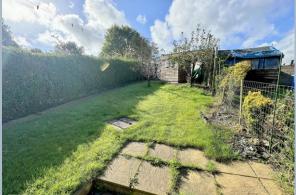

- 3 bedroom semi-detached home set at the end of a cul de sac
- Set off the road, with an area of green to the front
- On street parking close by at the end of the cul de sac
- Spacious lounge/dining room with doors out to the garden
- Modern refitted kitchen in a range of white shaker style units with wood effect worktops over and integrated oven and microwave, induction hob, washing machine, dishwasher and fridge/freezer. Attractive wall tiling and window the front overlooking the green.
- Main bedroom with built in wardrobes, second bedroom with built in wardrobe and further single bedroom
- Modern bathroom with a white suite having a wc, wash hand basin and bath with shower over
- Good size front and south westerly facing rear gardens
- Double glazed windows and gas central heating
- Garage at the rear approached via a service road