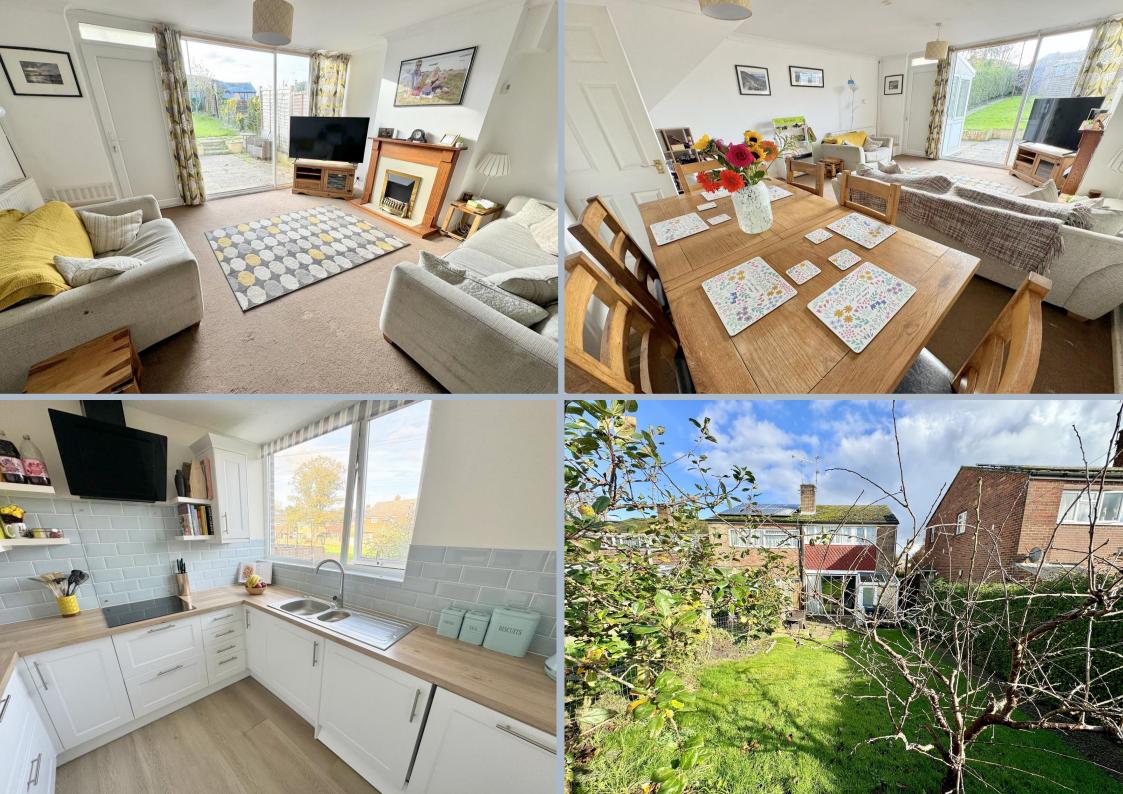

## 4 Redhorn Close, Turlin Moor, Poole, Dorset, BH16 5BE **FREEHOLD PRICE £275,000**

A 3 bedroom semi-detached home set on a good-sized plot with on street parking and a garage. The property has a good size lounge/dining room, modern kitchen with integrated appliances, gas central heating and double glazing. The current owners have enjoyed living here for 8 years and been a happy home to raise their young family. There is a good size front garden along with a south westerly facing rear garden with gate to the garage.

- 3 bedroom semi-detached home set at the end of a cul de sac
- Set off the road, with an area of green to the front
- On street parking close by at the end of the cul de sac
- Spacious lounge/dining room with doors out to the garden
- Modern refitted kitchen in a range of white shaker style units with wood effect worktops over and integrated oven and microwave, induction hob, washing machine, dishwasher and fridge/freezer. Attractive wall tiling and window the front overlooking the green.
- Main bedroom with built in wardrobes, second bedroom with built in wardrobe and further single bedroom
- Modern bathroom with a white suite having a wc, wash hand basin and bath with shower over
- Good size front and south westerly facing rear gardens
- Double glazed windows and gas central heating
- Garage at the rear approached via a service road