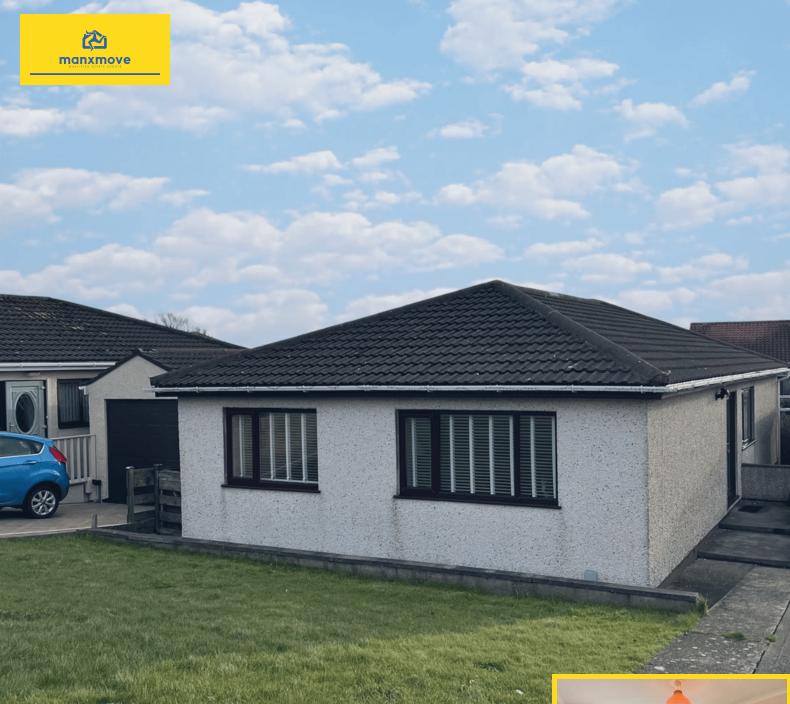

## 5 Fairway Drive, Port Erin, Isle of Man. IM9 6LR

A spacious well maintained modern detached bungalow located in a quiet cul-de-sac close to golf course

This modern detached true bungalow is located within a quiet cul-de-sac close to the golf course and the amenities of Port Erin.

The present owners have carried out some recent improvements including adding additional insulation to the internal walls and removing the dining room wall to create an impressive newly fitted 20' dining kitchen. Consequently the property is offered in excellent condition throughout.

In addition to the impressive 20' dining kitchen the accommodation briefly comprises of spacious lounge, 3 good size bedrooms and a modern shower room. Outside the is a good size open plan lawned front garden with a spacious driveway leading to a detached garage. At the rear of the property is a sunny almost South facing lawned garden with flagged patio area.

## FEATURES

- Attractive Detached Bungalow
- Excellent Location close to Golf Course
- Lounge plus Open Plan Dining Kitchen
- 3 Bedrooms plus Shower Room

- South Facing Rear Garden
- Open Plan Front Garden
- Driveway plus Detached Garage
- No Onward Chain