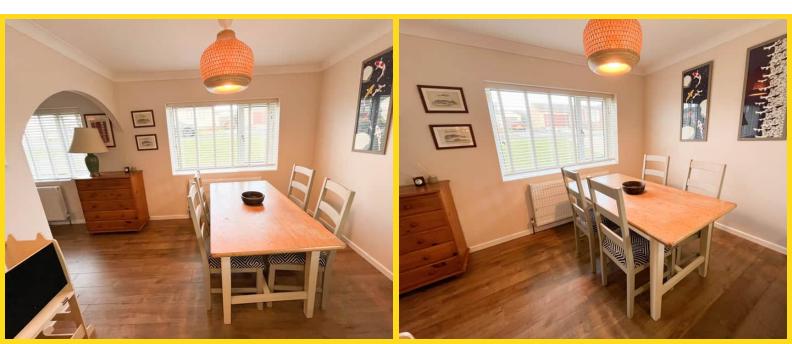

In addition to the impressive 20' dining kitchen the accommodation briefly comprises of spacious lounge, 3 good size bedrooms and a modern shower room. Outside the is a good size open plan lawned front garden with a spacious driveway leading to a detached garage. At the rear of the property is a sunny almost South facing lawned garden with flagged patio area.