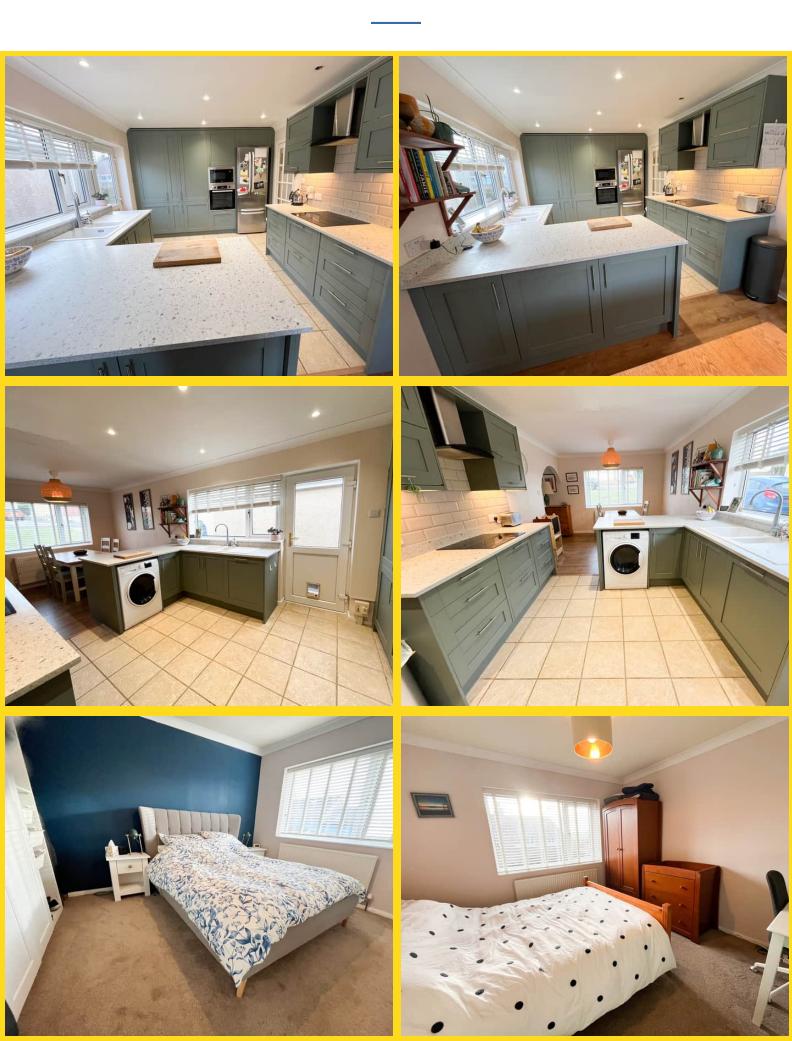

This modern detached true bungalow is located within a quiet cul-de-sac close to the golf course and the amenities of Port Erin.

The present owners have carried out some recent improvements including adding additional insulation to the internal walls and removing the dining room wall to create an impressive newly fitted 20' dining kitchen. Consequently the property is offered in excellent condition throughout.

In addition to the impressive 20' dining kitchen the accommodation briefly comprises of spacious lounge, 3 good size bedrooms and a modern shower room. Outside the is a good size open plan lawned front garden with a spacious driveway leading to a detached garage. At the rear of the property is a sunny almost South facing lawned garden with flagged patio area.