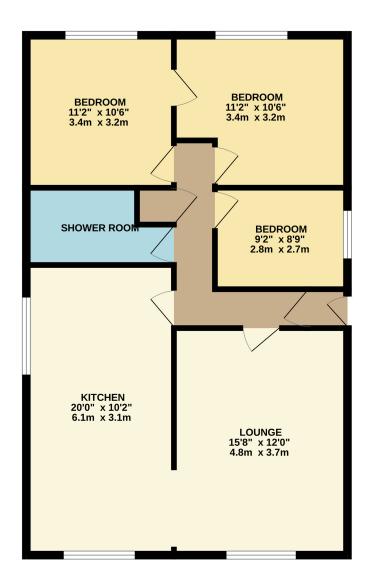

Property Images

GROUND FLOOR 795 sq.ft. (73.9 sq.m.) approx.

TOTAL FLOOR AREA: 795 sq.ft. (73.9 sq.m.) approx. Whilst every attempt has been made to ensure the accuracy of the floorplan contained here, measurements of doors, windows, nooms and any other lems are approximate and no responsibility is taken for any error, omission or mis-statement. This plan is for illustrative purposes only and should be used as such by any prospective purchase. The services, systems and appliances shown have not been tested and no guarantee as to their operability or efficiency can be given. Made with Metropic #2020