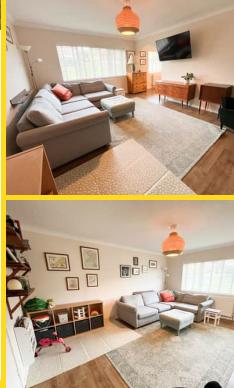

In addition to the impressive 20' dining kitchen the accommodation briefly comprises of spacious lounge, 3 good size bedrooms and a modern shower room. Outside the is a good size open plan lawned front garden with a spacious driveway leading to a detached garage. At the rear of the property is a sunny almost South facing lawned garden with flagged patio area.

## FEATURES

- Attractive Detached Bungalow
- Excellent Location close to Golf Course
- Lounge plus Open Plan Dining Kitchen
- 3 Bedrooms plus Shower Room

- South Facing Rear Garden
- Open Plan Front Garden
- Driveway plus Detached Garage
- No Onward Chain