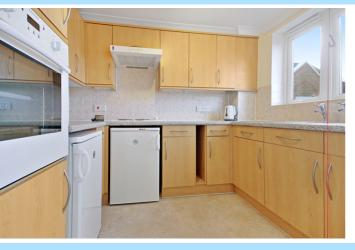

• Entrance Hall: Spacious, with a large walk-in storage cupboard. • Lounge/Dining Room: West-facing, with a Juliette balcony and electric fireplace. • Kitchen: Fitted with wall and base units, a built-in eye-level oven and hob, undercounter fridge and freezer, and front-aspect window. • Double Bedroom: Includes a fitted wardrobe and a front-facing window. • Shower Room: Features a double shower with a handrail, vanity unit with wash basin, low-level W.C., heated towel rail, extractor fan, and fully tiled walls.