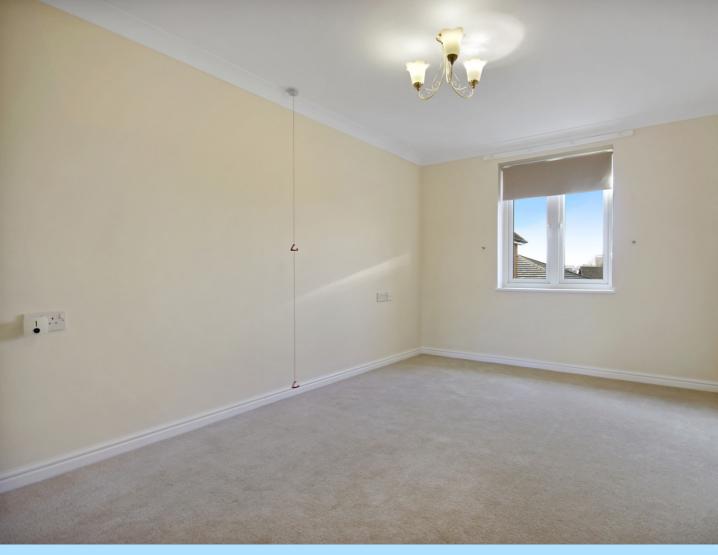

## Accommodation

Second Floor Entrance Hall

Lounge/Dining Room 17' 6" x 10' 5" (5.33m x 3.17m)

Kitchen

8' 9" x 7' 0" (2.67m x 2.13m)

**Double Bedroom** 

12' 3" x 9' 1" (3.73m x 2.77m)

**Shower Room** 

• Entrance Hall: Spacious, with a large walk-in storage cupboard. • Lounge/Dining Room: West-facing, with a Juliette balcony and electric fireplace. • Kitchen: Fitted with wall and base units, a built-in eye-level oven and hob, undercounter fridge and freezer, and front-aspect window. • Double Bedroom: Includes a fitted wardrobe and a front-facing window. • Shower Room: Features a double shower with a handrail, vanity unit with wash basin, low-level W.C., heated towel rail, extractor fan, and fully tiled walls.

The property has electric storage heating and has been fully decorated and re-carpeted. Location and Accessibility. Conveniently located within walking distance of the town centre, supermarkets, dentist, and GP surgery/health centre, Meadow Court offers easy access to essential services. Outdoor Features. The development has communal gardens surrounding the property and communal parking for residents.