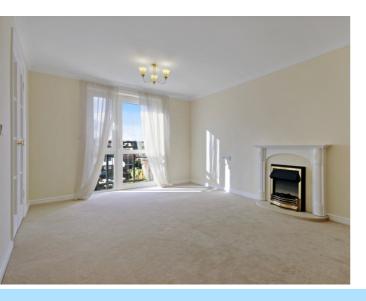

• Entrance Hall: Spacious, with a large walk-in storage cupboard. • Lounge/Dining Room: West-facing, with a Juliette balcony and electric fireplace. • Kitchen: Fitted with wall and base units, a built-in eye-level oven and hob, undercounter fridge and freezer, and front-aspect window. • Double Bedroom: Includes a fitted wardrobe and a front-facing window. • Shower Room: Features a double shower with a handrail, vanity unit with wash basin, low-level W.C., heated towel rail, extractor fan, and fully tiled walls.