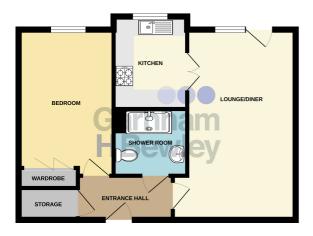

## Accommodation

Second Floor Entrance Hall

Lounge/Dining Room 17' 6" x 10' 5" (5.33m x 3.17m)

Kitchen

8' 9" x 7' 0" (2.67m x 2.13m)

**Double Bedroom** 

12' 3" x 9' 1" (3.73m x 2.77m)

**Shower Room** 

SECOND FLOOR 485 sq.ft. (45.1 sq.m.) approx.

TOTAL FLOOR AREA: 485 sq.ft. (45.1 sq.m.) approx.

White every attempt has been made to ensure the securacy of the oppsian contained here, measurements of doors, windows, shown and any other files are approximate and for registrality is blacin for any entre, ensurement or mis-discersor. The plan is for misuskey purposes only and should be used in such by any composition or mis-discersor. The plan is for misuskey purposes only and should be used in such by any composition purchase. The services, speciation and any other should self-or agreement and applicated shown have not been instead and no guarantee.