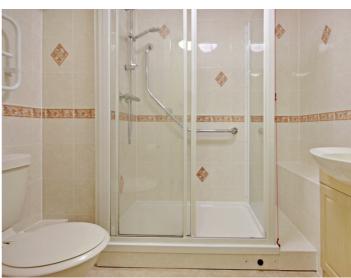

## Accommodation

Second Floor Entrance Hall

Lounge/Dining Room 17' 6" x 10' 5" (5.33m x 3.17m)

Kitchen

8' 9" x 7' 0" (2.67m x 2.13m)

**Double Bedroom** 

12' 3" x 9' 1" (3.73m x 2.77m)

**Shower Room** 

• Entrance Hall: Spacious, with a large walk-in storage cupboard. • Lounge/Dining Room: West-facing, with a Juliette balcony and electric fireplace. • Kitchen: Fitted with wall and base units, a built-in eye-level oven and hob, undercounter fridge and freezer, and front-aspect window. • Double Bedroom: Includes a fitted wardrobe and a front-facing window. • Shower Room: Features a double shower with a handrail, vanity unit with wash basin, low-level W.C., heated towel rail, extractor fan, and fully tiled walls.