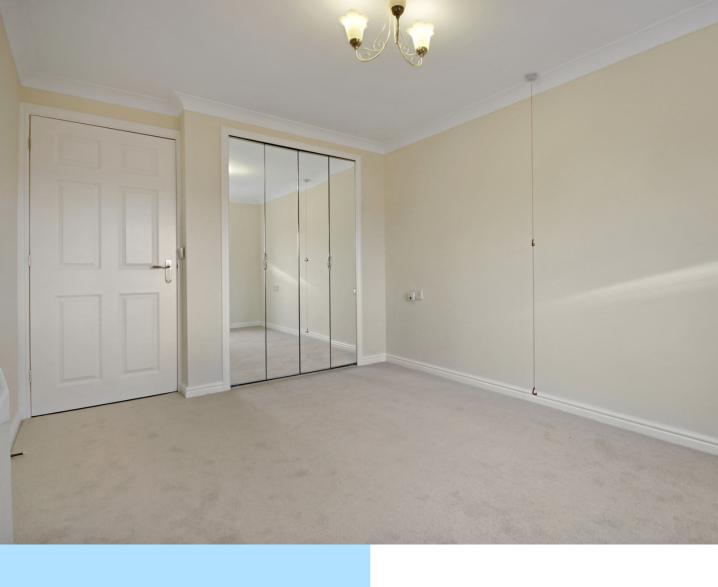

## Accommodation

Second Floor Entrance Hall

Lounge/Dining Room 17' 6" x 10' 5" (5.33m x 3.17m)

Kitchen

8' 9" x 7' 0" (2.67m x 2.13m)

**Double Bedroom** 

12' 3" x 9' 1" (3.73m x 2.77m)

**Shower Room** 

• Entrance Hall: Spacious, with a large walk-in storage cupboard. • Lounge/Dining Room: West-facing, with a Juliette balcony and electric fireplace. • Kitchen: Fitted with wall and base units, a built-in eye-level oven and hob, undercounter fridge and freezer, and front-aspect window. • Double Bedroom: Includes a fitted wardrobe and a front-facing window. • Shower Room: Features a double shower with a handrail, vanity unit with wash basin, low-level W.C., heated towel rail, extractor fan, and fully tiled walls.