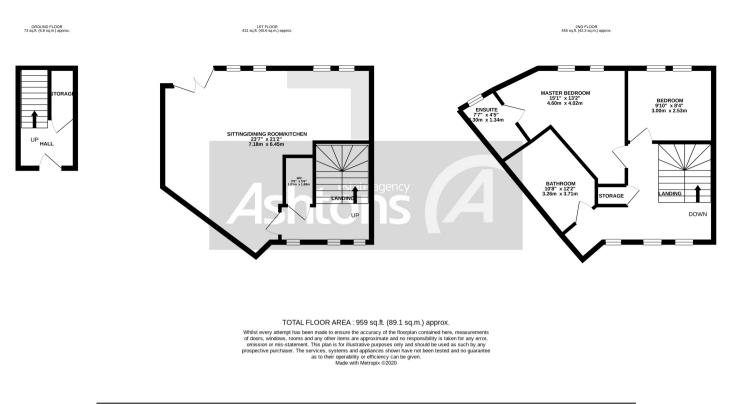

The property benefits from having its own private entrance and in brief comprises entrance hall, open plan lounge/diner and modern kitchen with washing machine and fridge/freezer included, first floor