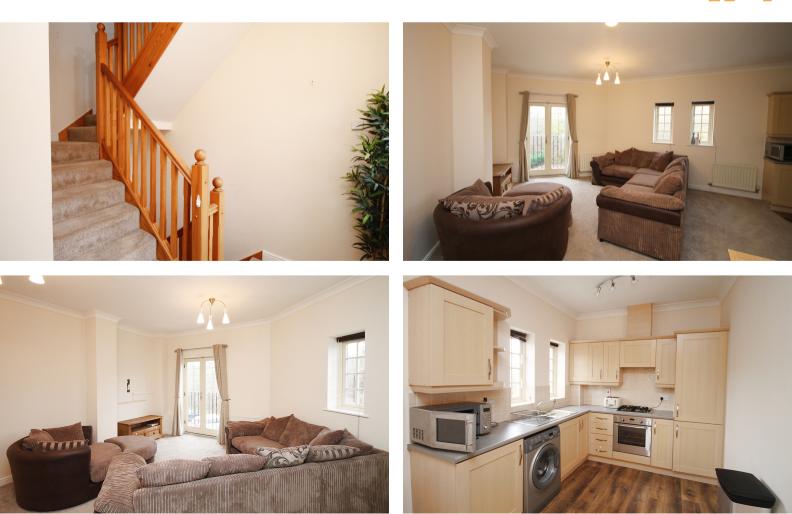

The property benefits from having its own private entrance and in brief comprises entrance hall, open plan lounge/diner and modern kitchen with washing machine and fridge/freezer included, first floor