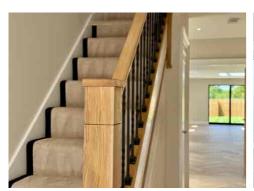

The staircase is a feature in itself – crafted from oak with wrought iron spindles – and the upper floors are fitted with bespoke wardrobes, plush carpeting and beautifully tiled bathrooms, including a freestanding bath and walk-in rainfall showers.