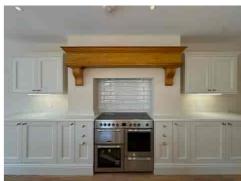

The homes feature FIVE DOUBLE BEDROOMS, TWO LUXURY BATHROOMS, and TWO EN-SUITE SHOWER ROOMS, including a Jack & Jill arrangement on the top floor. The impressive OPEN-PLAN KITCHEN/DINING/LIVING SPACE is the heart of the home – fitted with quartz worktops, an integrated wine fridge, and full-width BI-FOLD DOORS leading out to the rear garden. A separate FORMAL LOUNGE offers a quieter retreat to the front.