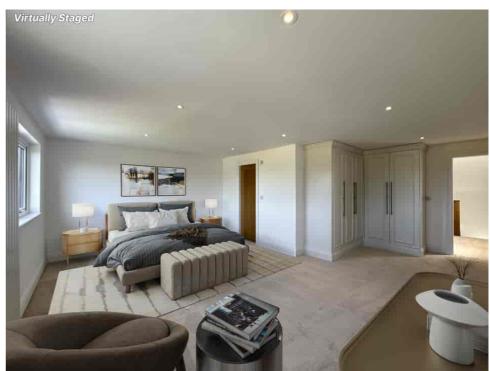

The homes feature FIVE DOUBLE BEDROOMS, TWO LUXURY BATHROOMS, and TWO EN-SUITE SHOWER ROOMS, including a Jack & Jill arrangement on the top floor. The impressive OPEN-PLAN KITCHEN/DINING/LIVING SPACE is the heart of the home – fitted with quartz worktops, an integrated wine fridge, and full-width BI-FOLD DOORS leading out to the rear garden. A separate FORMAL LOUNGE offers a quieter retreat to the front.

The staircase is a feature in itself – crafted from oak with wrought iron spindles – and the upper floors are fitted with bespoke wardrobes, plush carpeting and beautifully tiled bathrooms, including a freestanding bath and walk-in rainfall showers.