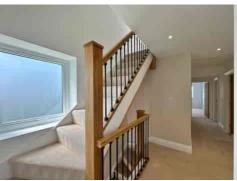

The staircase is a feature in itself – crafted from oak with wrought iron spindles – and the upper floors are fitted with bespoke wardrobes, plush carpeting and beautifully tiled bathrooms, including a freestanding bath and walk-in rainfall showers.