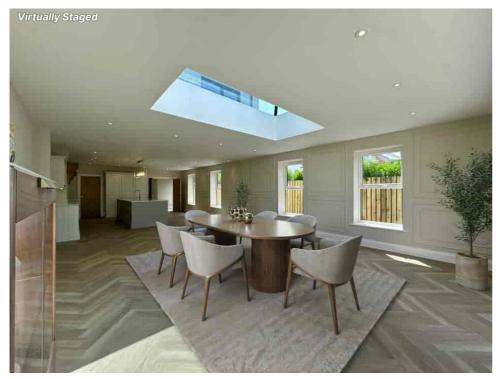

The homes feature FIVE DOUBLE BEDROOMS, TWO LUXURY BATHROOMS, and TWO EN-SUITE SHOWER ROOMS, including a Jack & Jill arrangement on the top floor. The impressive OPEN-PLAN KITCHEN/DINING/LIVING SPACE is the heart of the home – fitted with quartz worktops, an integrated wine fridge, and full-width BI-FOLD DOORS leading out to the rear garden. A separate FORMAL LOUNGE offers a quieter retreat to the front.