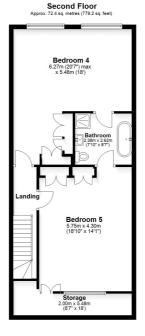

The homes feature FIVE DOUBLE BEDROOMS, TWO LUXURY BATHROOMS, and TWO EN-SUITE SHOWER ROOMS, including a Jack & Jill arrangement on the top floor. The impressive OPEN-PLAN KITCHEN/DINING/LIVING SPACE is the heart of the home – fitted with quartz worktops, an integrated wine fridge, and full-width BI-FOLD DOORS leading out to the rear garden. A separate FORMAL LOUNGE offers a quieter retreat to the front.

This floorplan is for illustrative purposes only and is not to scale.

Plan produced using PlanUp.