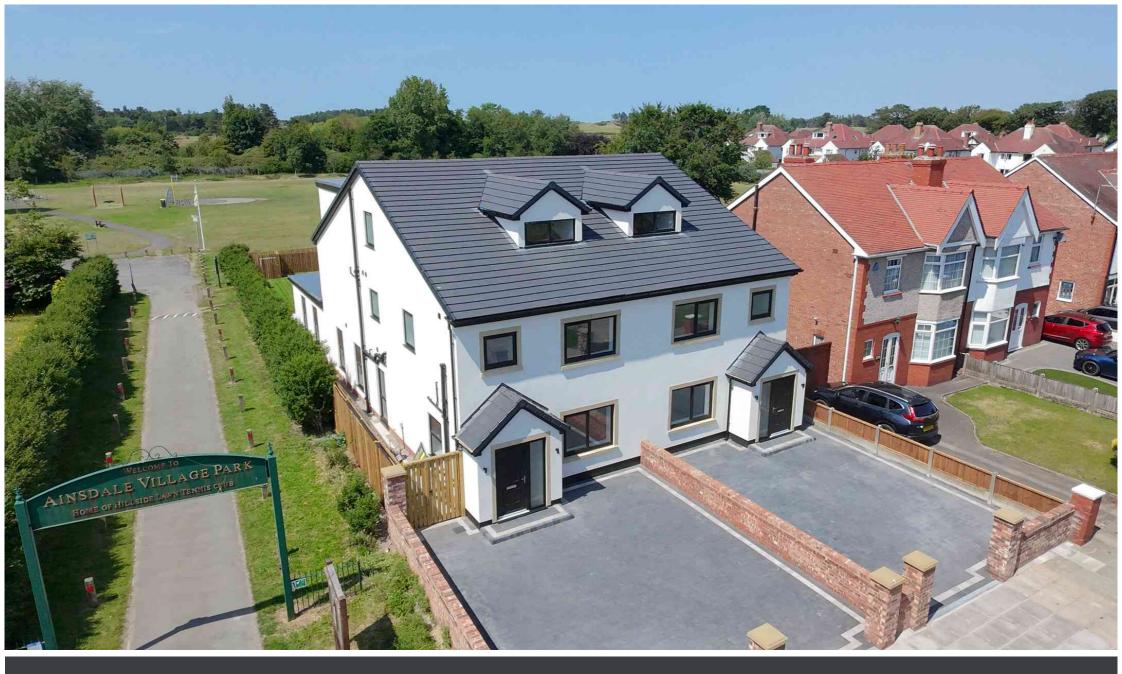

## TWO STUNNING NEW BUILD HOMES - OVER 2,700 SQ FT EACH - BACKING ONTO AINSDALE VILLAGE PARK

We are delighted to present these TWO EXCEPTIONAL NEW BUILD HOMES, each offering over 2,700 sq ft of across THREE GENEROUS FLOORS. Built to exacting standards and finished with attention to detail throughout, they offer the ideal balance of style, substance and practicality for modern family life.

The LANDSCAPED REAR GARDENS enjoy an OPEN OUTLOOK over Ainsdale Village Park, a valued community space maintained by local volunteers and home to the active tennis club. Each home comes with PRIVATE DRIVEWAY parking, is FREEHOLD, includes a 10-year STRUCTURAL WARRANTY, and is offered with NO ONWARD CHAIN.