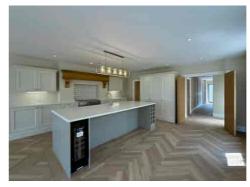

The homes feature FIVE DOUBLE BEDROOMS, TWO LUXURY BATHROOMS, and TWO EN-SUITE SHOWER ROOMS, including a Jack & Jill arrangement on the top floor. The impressive OPEN-PLAN KITCHEN/DINING/LIVING SPACE is the heart of the home – fitted with quartz worktops, an integrated wine fridge, and full-width BI-FOLD DOORS leading out to the rear garden. A separate FORMAL LOUNGE offers a quieter retreat to the front.