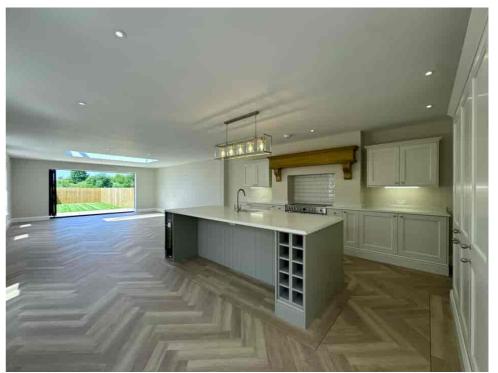

The homes feature FIVE DOUBLE BEDROOMS, TWO LUXURY BATHROOMS, and TWO EN-SUITE SHOWER ROOMS, including a Jack & Jill arrangement on the top floor. The impressive OPEN-PLAN KITCHEN/DINING/LIVING SPACE is the heart of the home – fitted with quartz worktops, an integrated wine fridge, and full-width BI-FOLD DOORS leading out to the rear garden. A separate FORMAL LOUNGE offers a quieter retreat to the front.