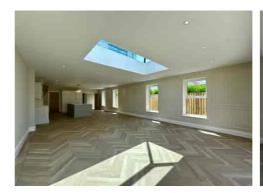

The homes feature FIVE DOUBLE BEDROOMS, TWO LUXURY BATHROOMS, and TWO EN-SUITE SHOWER ROOMS, including a Jack & Jill arrangement on the top floor. The impressive OPEN-PLAN KITCHEN/DINING/LIVING SPACE is the heart of the home – fitted with quartz worktops, an integrated wine fridge, and full-width BI-FOLD DOORS leading out to the rear garden. A separate FORMAL LOUNGE offers a quieter retreat to the front.