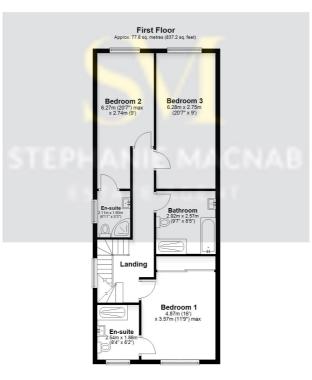

The homes feature FIVE DOUBLE BEDROOMS, TWO LUXURY BATHROOMS, and TWO EN-SUITE SHOWER ROOMS, including a Jack & Jill arrangement on the top floor. The impressive OPEN-PLAN KITCHEN/DINING/LIVING SPACE is the heart of the home – fitted with quartz worktops, an integrated wine fridge, and full-width BI-FOLD DOORS leading out to the rear garden. A separate FORMAL LOUNGE offers a quieter retreat to the front.

The staircase is a feature in itself – crafted from oak with wrought iron spindles – and the upper floors are fitted with bespoke wardrobes, plush carpeting and beautifully tiled bathrooms, including a freestanding bath and walk-in rainfall showers.

This floorplan is for illustrative purposes only and is not to scale.

Plan produced using PlanUp.