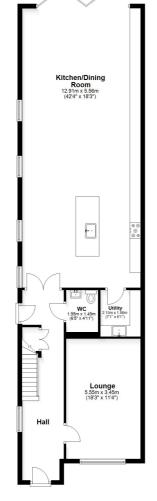

The homes feature FIVE DOUBLE BEDROOMS, TWO LUXURY BATHROOMS, and TWO EN-SUITE SHOWER ROOMS, including a Jack & Jill arrangement on the top floor. The impressive OPEN-PLAN KITCHEN/DINING/LIVING SPACE is the heart of the home – fitted with quartz worktops, an integrated wine fridge, and full-width BI-FOLD DOORS leading out to the rear garden. A separate FORMAL LOUNGE offers a quieter retreat to the front.

This floorplan is for illustrative purposes only and is not to scale.

Plan produced using PlanUp.