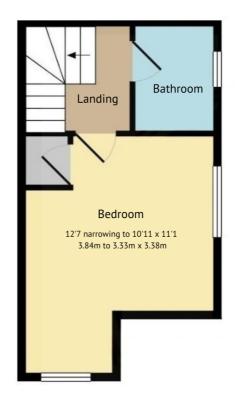

## First Floor

## Landing

Access to loft space. Doors to:

#### Bedroom

11' 1" x 11' (3.38m x 3.35m)

Double glazed windows to front and side. Radiator. Storage cupboard with radiator.

#### Bathroom

Three piece suite comprising panel bath with mixer tap and shower attachment.
Pedestal basin and wc. Ceramic tiling to splash back areas. Radiator. Double glazed window to front.

Ground Floor First Floor

This floor plan is for illustrative purposes only. It is not drawn to scale. Any measurements openings and orientations are approximate. No details are guaranteed, they cannot be relied upon for any purpose and they do not form part of any agreement. No liability is taken for any error, omission or misstatement. A party must rely upon its own inspection(s).