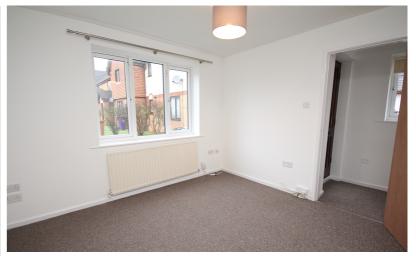

## Lounge

11' 1" x 11' (3.38m x 3.35m) Stairs to first floor. Radiator. Double glazed window to front. Doorway to: