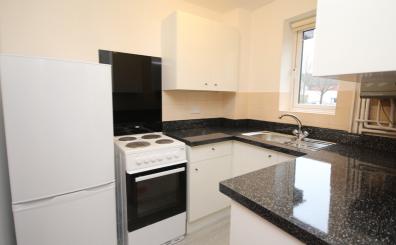

#### Kitchen

6' 5" x 7' 7" (1.96m x 2.31m)

Matching units to base and eye level with contrasting roll top work surfaces incorporating a stainless steel sink unit and mixer taps. Ceramic tiling to splash back areas. Window to front. Wall mounted gas central heating boiler. Electric cooker, fridge and washing machine included. Handy under stair cupboard. Radiator.