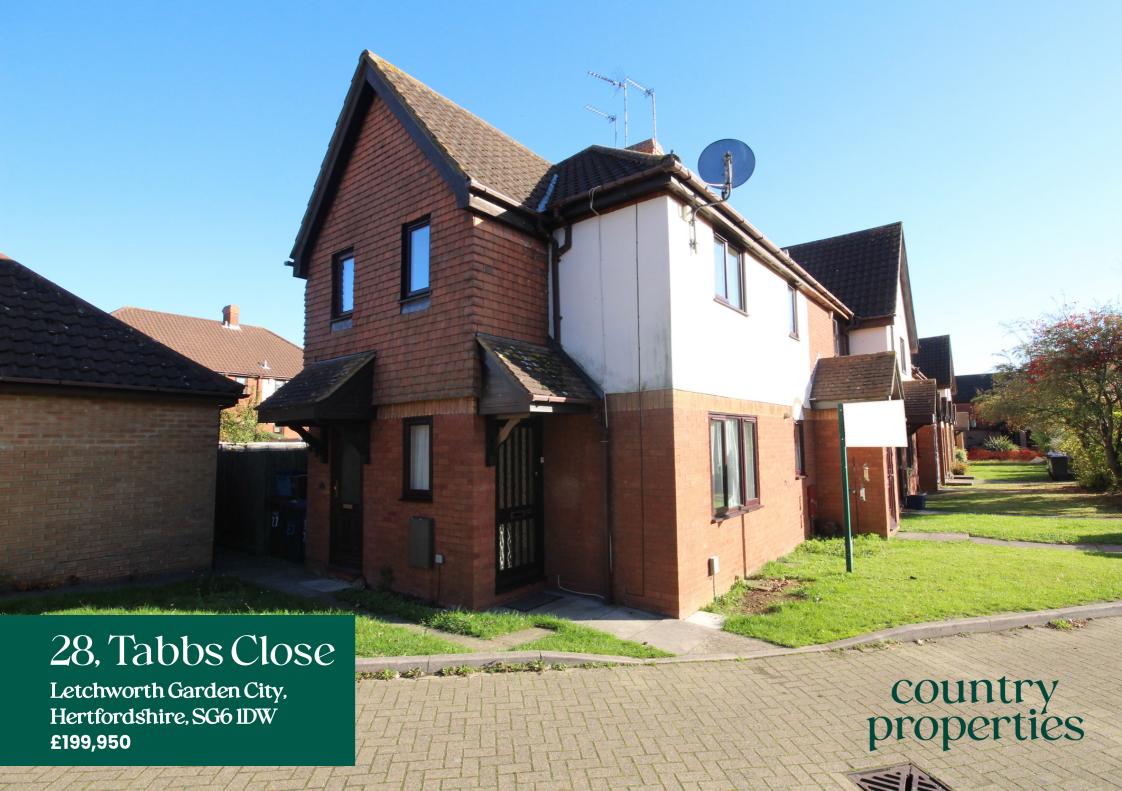

One bedroom house with garage and small garden detached from property. Situated in a popular residential cul-de-sac. Recently updated modern kitchen. Good size lounge and double bedroom with built-in storage, Bathroom with window. Small fenced detached garden. Single garage in nearby block. Gas central heating and double glazed windows. Ideal first time or investment purchase. Contact us today to arrange your viewing appointment.