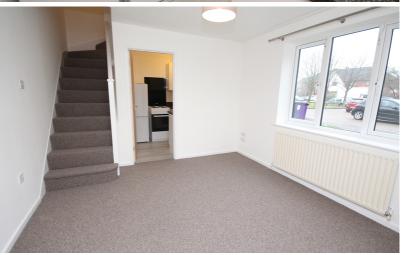

## Lounge

11' 1" x 11' (3.38m x 3.35m) Stairs to first floor. Radiator. Double glazed window to front. Doorway to: