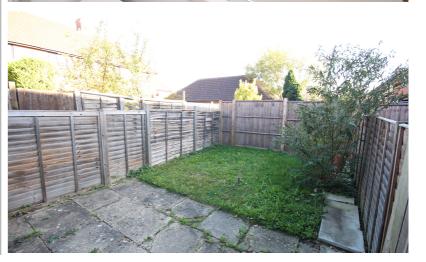

#### Garden

Detached from house accessed by gate. Small lawned area with some paving slabs. Enclosed by fencing.