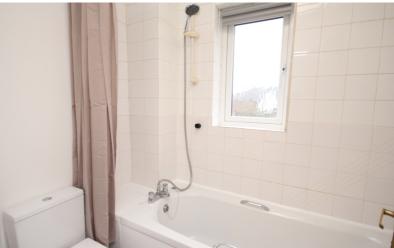

#### Bathroom

Three piece suite comprising panel bath with mixer tap and shower attachment.
Pedestal basin and wc. Ceramic tiling to splash back areas. Radiator. Double glazed window to front.