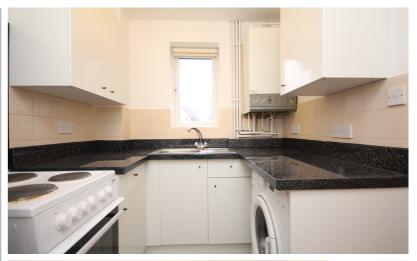

#### Kitchen

6' 5" x 7' 7" (1.96m x 2.31m)

Matching units to base and eye level with contrasting roll top work surfaces incorporating a stainless steel sink unit and mixer taps. Ceramic tiling to splash back areas. Window to front. Wall mounted gas central heating boiler. Electric cooker, fridge and washing machine included. Handy under stair cupboard. Radiator.