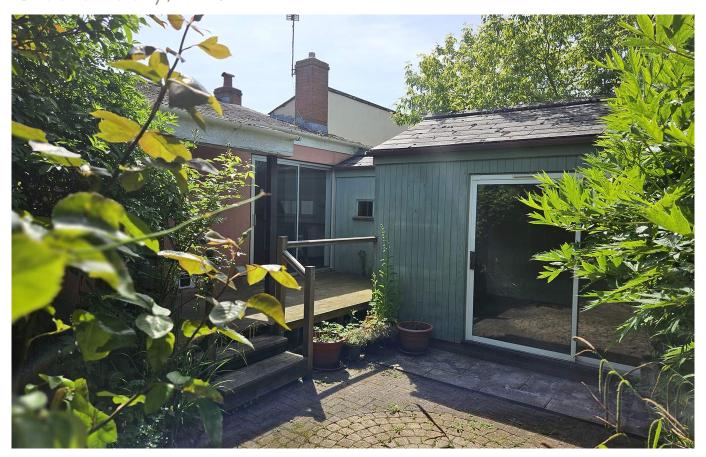

## Description

This most individual, chalet style home offers easy Town Centre access whilst benefiting from a secluded position within a gated community. The property features a delightful courtyard garden and will appeal those looking for low maintenance property or an investment opportunity such as an Airbnb. The quirky layout comprises two good size bedrooms, a sitting room with garden access and bijou kitchen. Both bedrooms are located off the sitting room, the smaller second bedroom (with mezzanine space) and a shower room are accessed via an inner hallway. There is further access to the courtyard garden via a raised decked seating area, which can be accessed from the inner hallway.

#### **Features**

- NO ONWARD CHAIN
- Secure and private courtyard style garden
- Two bedrooms, one with mezzanine space
- Perfectly located for immediate Town Centre access
- Set back off the High Street in a gated community
- Formerly a successful rental property.
- Gas central heating
- Good amounts of built in storage
- Freehold Council Tax Band B