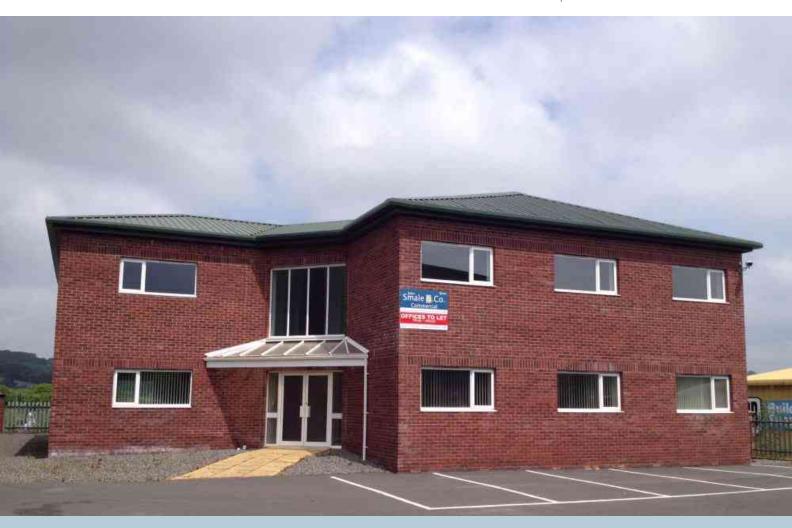

# Curtis House Hacche Lane Business Park, Pathfields, SOUTH MOLTON, Devon, EX36 3DW

Detached modern offices with impressive entrance on the ground floor into lobby with lift to first floor. Offices are divided into 4 segments; on the ground floor are two office areas, each with a disabled WC and shared kitchen area; this is the same layout for the first floor. The entire office is available as a whole or as seperate units from areas of 750 sqft. The office benefits from electric wall heaters.

Smale & Co.

Chartered Surveyors Residential & Commercial Consultants

- TOTAL FLOOR AREA 3660 SQ FT (340 SQ M)
- **CAR PARKING**
- **COUNTRYSIDE VIEWS**
- WITHIN EASY ACCESS TO LINK ROAD
- EPC RATING C

- AVAILABLE AS A WHOLE OR SEPARATE FROM 780 SQFT
- LIFT ACCESS TO FIRST FLOOR
- **EDGE OF SOUTH MOLTON LOCATION**
- NEW LEASE AVAILABLE