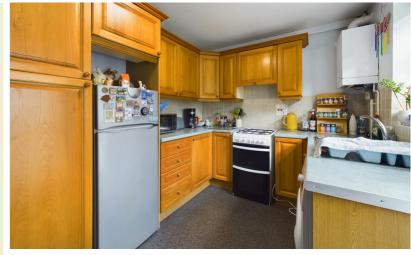

## COUNTRY PROPERTIES

Offered to the market is this well presented two bedroom house benefitting from rear garden and garage in a block.

The ground floor accommodation comprises entrance porch, open plan living/dining room and kitchen. The first floor has two double bedrooms and a family bathroom. The outside benefits from a garage in a block and a front and rear garden. The property boasts many additional features, including gas central heating and double glazing throughout.