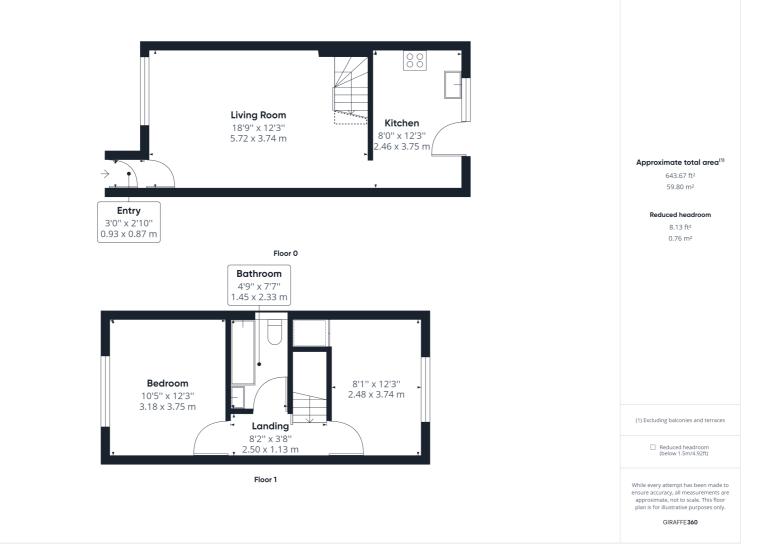

## COUNTRY PROPERTIES

Offered to the market is this well presented two bedroom house benefitting from rear garden and garage in a block.

The ground floor accommodation comprises entrance porch, open plan living/dining room and kitchen. The first floor has two double bedrooms and a family bathroom. The outside benefits from a garage in a block and a front and rear garden. The property boasts many additional features, including gas central heating and double glazing throughout.

- A two bedroom terraced house in a popular cul-de-sac
- Front and enclosed rear garden
- Garage en bloc
- 0.3 miles, 7 mins walk to Hitchin mainline train station (as per Google Maps)
- 1 mile, 20 mins walk to Hitchin town centre (as per Google Maps)
- NO ONWARD CHAIN

All measurements are approximate and quoted in metric with imperial equivalents and for general guidance only and whilst every attempt has been made to ensure accuracy, they must not be relied on. The fixtures, fittings and appliances referred to have not been tested and therefore no guarantee can be given and that they are in working order. Internal photographs are reproduced for general information and it must not be inferred that any item shown is included with the property. For a free valuation, contact the numbers listed on the brochure.