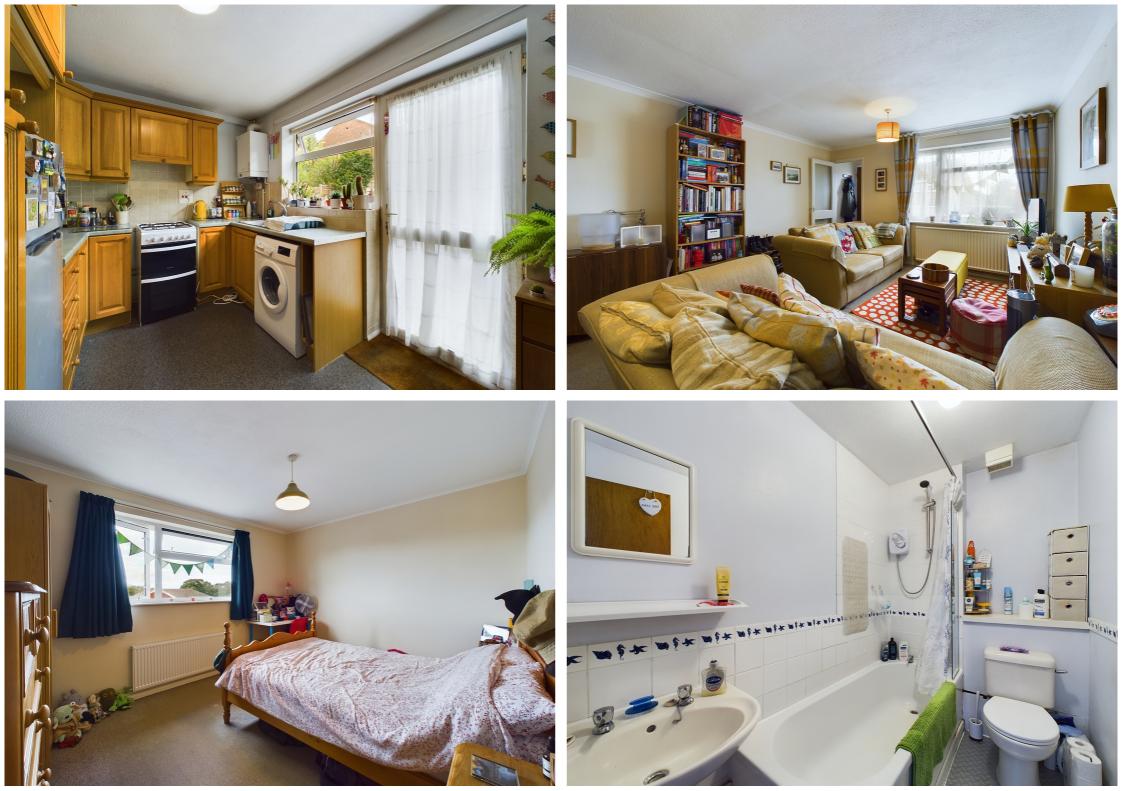

## COUNTRY PROPERTIES

Offered to the market is this well presented two bedroom house benefitting from rear garden and garage in a block.

The ground floor accommodation comprises entrance porch, open plan living/dining room and kitchen. The first floor has two double bedrooms and a family bathroom. The outside benefits from a garage in a block and a front and rear garden. The property boasts many additional features, including gas central heating and double glazing throughout.