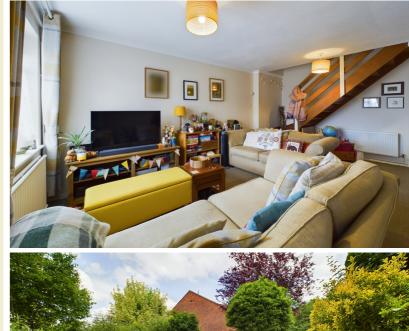

## COUNTRY PROPERTIES

Offered to the market is this well presented two bedroom house benefitting from rear garden and garage in a block.

The ground floor accommodation comprises entrance porch, open plan living/dining room and kitchen. The first floor has two double bedrooms and a family bathroom. The outside benefits from a garage in a block and a front and rear garden. The property boasts many additional features, including gas central heating and double glazing throughout.