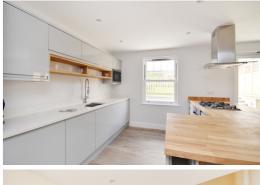

iet location is a commuters delight and is just a short walk from Folkestone Central Train Station. Constructed just 6 years ago, this stunning home features a spacious lounge, a stylish kitchen/diner perfect for entertaining guests, a convenient utility room, and a home office ideal for remote work. The master bedroom boasts a dressing room and en-suite bathroom, providing the ultimate retreat after a long day. With off road parking parking available, you'll never have to worry about finding space for your vehicles. Don't miss out on the opportunity to call this beautiful property your new home. Schedule a viewing today and experience luxury living in Parkside, Folkestone.

www.burnapandabel.co.uk



Email folkestone@burnapandabel.co.uk

## Phone 01303 258590

## www.burnapandabel.co.uk





#### **Entrance Hall**

#### Kitchen/Diner

19' 3" x 13' 8" (5.87m x 4.17m)

#### Utility Room

8' 6" x 4' 9" (2.59m x 1.45m)

# W.C

Study

15' 4" x 10' 11" (4.67m x 3.33m)

## First Floor Landing

#### Lounge

19' 3" x 13' 9" (5.87m x 4.19m)

### Bedroom One

19' 3" x 10' 6" (5.87m x 3.20m)

## Dressing Room

En-Suite

### 7' 11" x 6' 3" (2.41m x 1.91m)

Second Floor Landing

#### Bedroom Two

19' 3" x 12' 4" (5.87m x 3.76m)

### Family Bathroom

10' 10" x 8' 6" (3.30m x 2.59m)

#### Bedroom Three

14' 5" x 10' 11" (4.39m x 3.33m)

### **Bedroom Four**

10' 6" x 8' 0" (3.20m x 2.44m)

## Rear Garden

Off Road Parking

### Please Take Note

The images of the property are from when they were first built. The property has been lived in and new images will be provided shortly. All measur