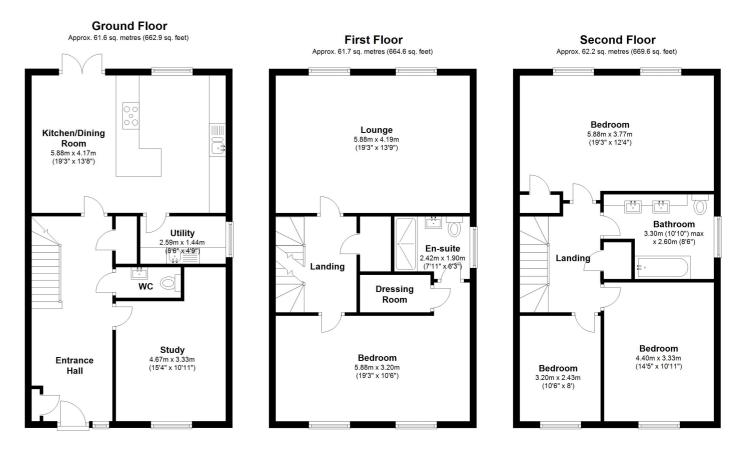

#### **Entrance Hall**

#### Kitchen/Diner

19' 3" x 13' 8" (5.87m x 4.17m)

#### Utility Room

8' 6" x 4' 9" (2.59m x 1.45m)

# W.C

Study

15' 4" x 10' 11" (4.67m x 3.33m)

## First Floor Landing

#### Lounge

19' 3" x 13' 9" (5.87m x 4.19m)

### Bedroom One

19' 3" x 10' 6" (5.87m x 3.20m)

## Dressing Room

En-Suite

### 7' 11" x 6' 3" (2.41m x 1.91m)

Second Floor Landing

#### Bedroom Two

19' 3" x 12' 4" (5.87m x 3.76m)

### Family Bathroom

10' 10" x 8' 6" (3.30m x 2.59m)

#### Bedroom Three

14' 5" x 10' 11" (4.39m x 3.33m)

### **Bedroom Four**

10' 6" x 8' 0" (3.20m x 2.44m)

## Rear Garden

Off Road Parking

Whilst every attempt has been made to ensure the accuracy of the floor plan contained here, measurements of doors, windows, rooms and any other items are approximate and no responsibility is taken for any error, omission or mis-statement. This plan is for illustrative purposes only and should be used as such by and prospective purchaser. Plan produced using PlanUp.