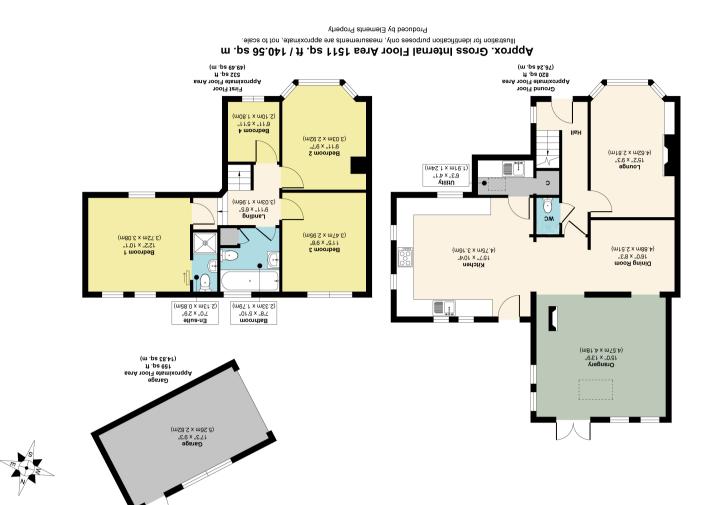

## 8 Redthorn Drive, York YO31 9DW

A fantastic opportunity to purchase this well presented and skilfully extended semi-detached home which has been brought up to standard by the current owners. This idyllic home briefly comprises; entrance hall leading through to an open plan living/dining/kitchen area with a newly installed log burner along with a separate utility room, a bright lounge to the front with feature fireplace and bay window and a ground floor W/C. To the first floor are three double bedrooms with an ensuite to the master, a good sized fourth bedroom and a three piece house bathroom. Externally the property boasts a generous sized rear garden which is much larger than average for the area, complete with decked area and a superb entertaining space and garage. To the front of the property you will find a driveway which will fit multiple cars for ample off street parking.

Situated in an enviable corner plot, this wonderful family home is ready to move straight in to and enjoy and is likely to generate high interest levels therefore early viewing is highly recommended.

- Four bedrooms
- Downstairs W/C
- Corner Plot
- · Log Burner
- En suite shower room
- Open Plan Living / Dining / Kitchen
- Large rear garden
- Driveway
- Ready to Move In
- Garage