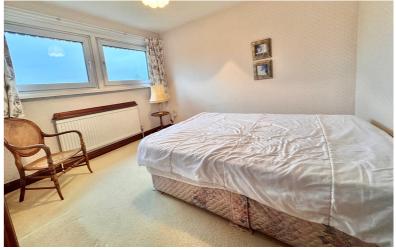

#### Bedroom One

11' 6" x 9' 4" (3.51m x 2.84m) Window to the front aspect, radiator.

#### **Bedroom Two**

14' 2" max x 9' 4" (4.32m x 2.84m) Window to the rear aspect, radiator, built in wardrobes.

#### **Bedroom Three**

11' 3" x 6' 4" (3.43m x 1.93m) Window to the rear aspect, radiator, built in storage cupboard.