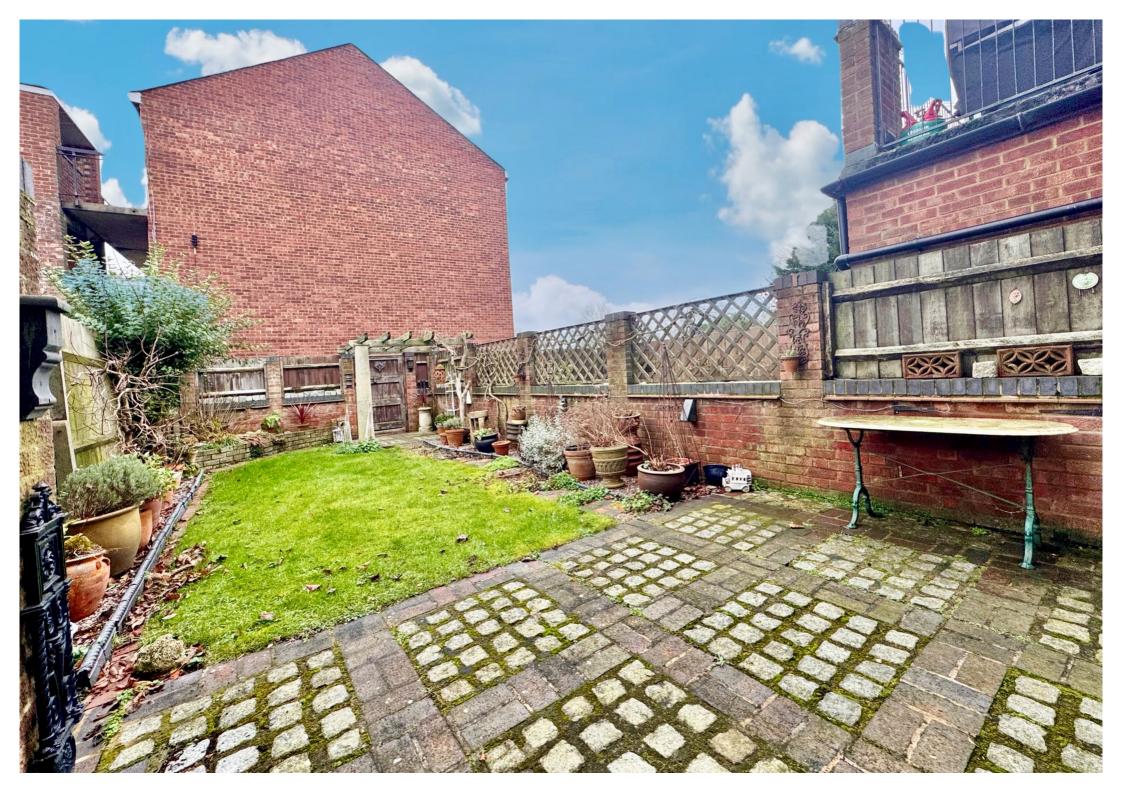

#### Rear

Patio area leading to rear garden laid to lawn approx. 36ft in length with mature beds & borders.
Gated access to pathway at rear.

All measurements are approximate and quoted in metric with imperial equivalents and for general guidance only and whilst every attempt has been made to ensure accuracy, they must not be relied on. The fixtures, fittings and appliances referred to have not been tested and therefore no guarantee can be given and that they are in working order. Internal photographs are reproduced for general information and it must not be inferred that any item shown is included with the property. For a free valuation, contact the numbers listed on the brochure.