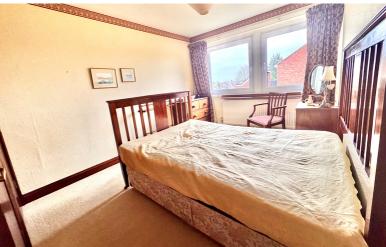

#### Bedroom One

11' 6" x 9' 4" (3.51m x 2.84m) Window to the front aspect, radiator.

#### **Bedroom Two**

14' 2" max x 9' 4" (4.32m x 2.84m) Window to the rear aspect, radiator, built in wardrobes.

#### **Bedroom Three**

11' 3" x 6' 4" (3.43m x 1.93m) Window to the rear aspect, radiator, built in storage cupboard.