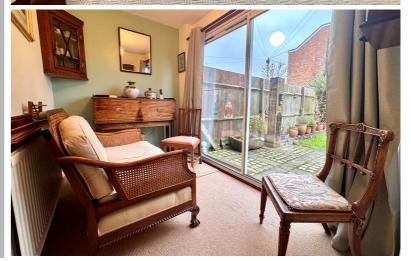

## Accommodation

Entrance Porch

Sliding door to:

Entrance Hallway

Radiator, under stairs storage cupboard, Stairs to first floor, external door to garden, door to:

Study/Garden Room

9' 0" x 6' 2" (2.74m x 1.88m) Radiator, sliding door to rear garden, internal door to garage