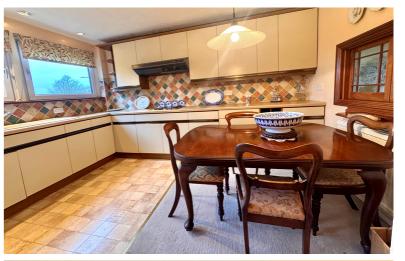

## First Floor

Landing

doors to:

Cloakroom

Window to the front aspect, radiator, WC, wash hand basin.

Kitchen/Diner

13' 3" x 11' 9" (4.04m x 3.58m)
Radiator, three windows to the front aspect, range of wall mounted and base level units with work surface over and inset double sink with drainer. Integral double oven/grill, ceramic hob with extractor over, space for fridge/freezer and serving hatch to lounge.