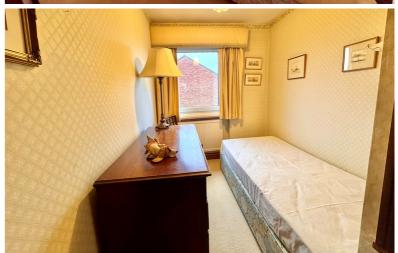

#### **Bedroom Three**

11' 3" x 6' 4" (3.43m x 1.93m) Window to the rear aspect, radiator, built in storage cupboard.