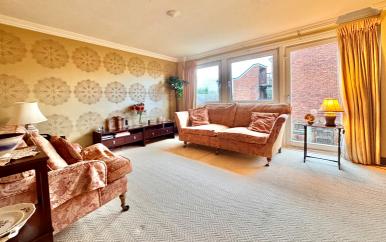

## Lounge

16' 0" x 12' 9" (4.88m x 3.89m) Two windows to the rear aspect, radiator, stairs to second floor.