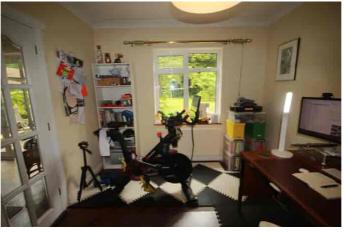

Superb family kitchen , space for family meal times and integrated appliances . Side door access .

Additional front facing reception and cloak room .

The stair case is brightened by as stained glass window . A true show piece . The first floor comprises of 3 double bedrooms , fitted wardrobes , family bathroom and a master bedroom with en suite bathroom in classic style true to the property .