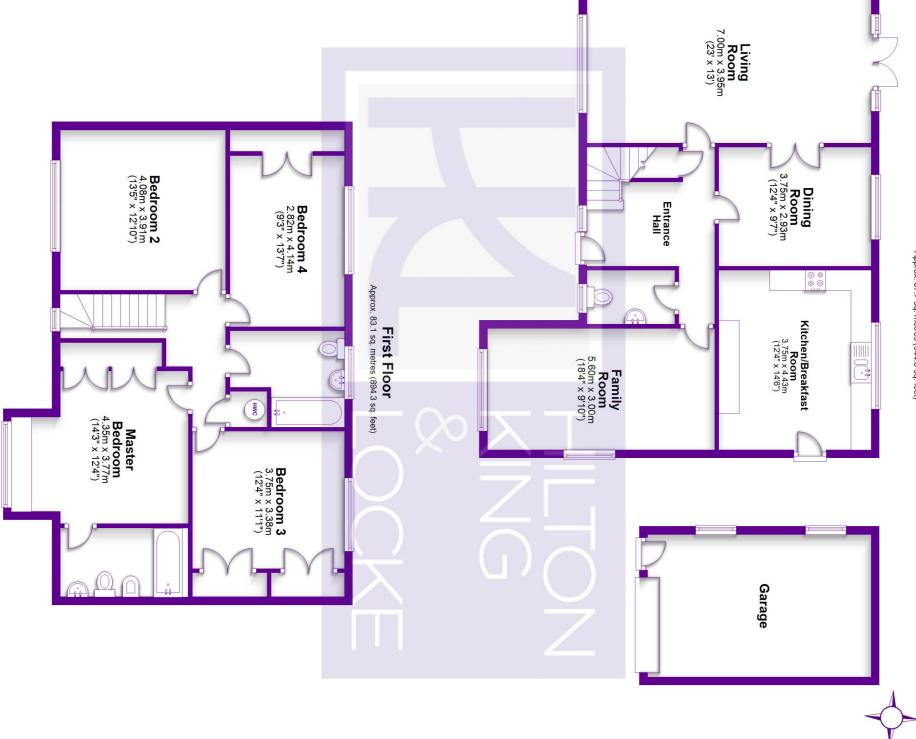

The property immediately impresses with front gardens and driveway parking .

On entering, the property exudes natural light . Spacious family reception with garden views extending to a dining room or ideal office space .

Superb family kitchen , space for family meal times and integrated appliances . Side door access .

Additional front facing reception and cloak room .

The stair case is brightened by as stained glass window . A true show piece . The first floor comprises of 3 double bedrooms , fitted wardrobes , family bathroom and a master bedroom with en suite bathroom in classic style true to the property .

Tel: 01753 643555 fc@hklhome.co.uk

**Ground Floor**Approx. 87.7 sq. metres (944.5 sq. feet)