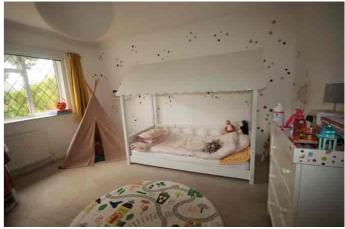

Superb family kitchen , space for family meal times and integrated appliances . Side door access .

Additional front facing reception and cloak room .

The stair case is brightened by as stained glass window . A true show piece . The first floor comprises of 3 double bedrooms , fitted wardrobes , family bathroom and a master bedroom with en suite bathroom in classic style true to the property .