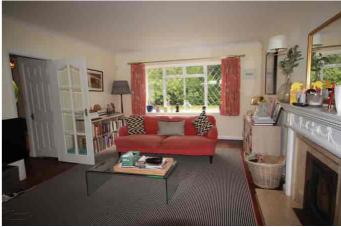

Superb family kitchen , space for family meal times and integrated appliances . Side door access .

Additional front facing reception and cloak room .

The stair case is brightened by as stained glass window . A true show piece . The first floor comprises of 3 double bedrooms , fitted wardrobes , family bathroom and a master bedroom with en suite bathroom in classic style true to the property .