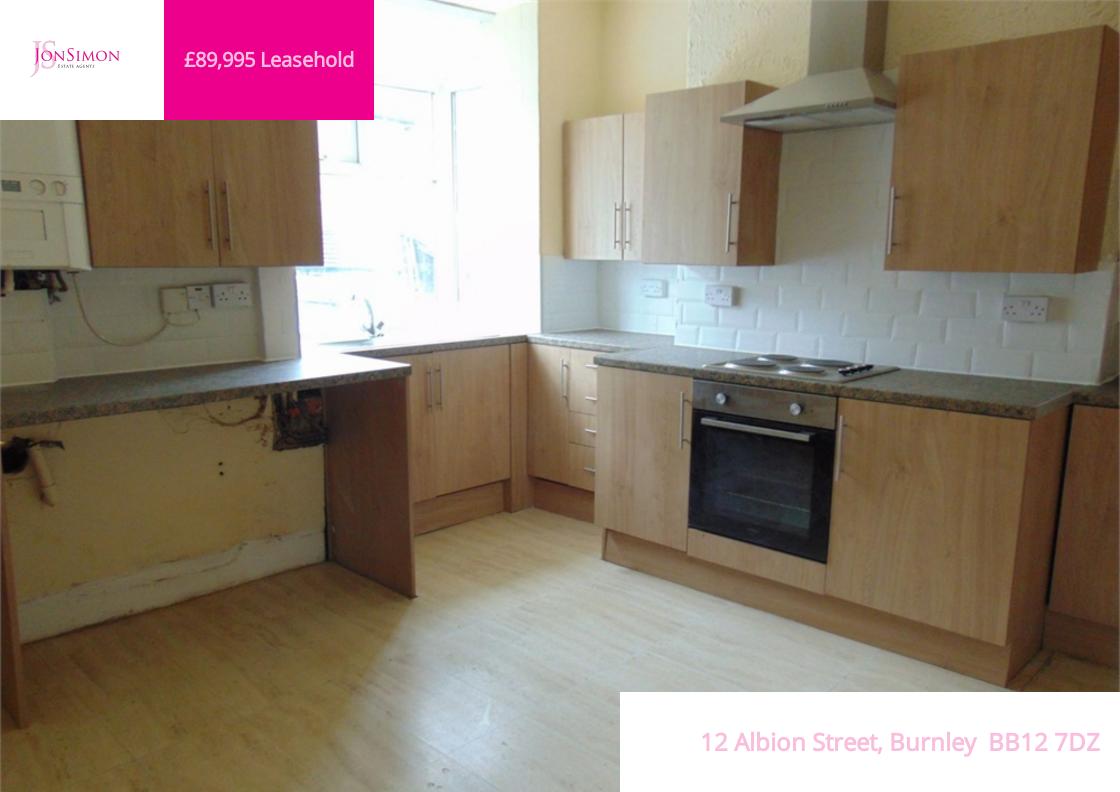

## PROPERTY DESCRIPTION

!! Offered for sale with the current tenant in situ!! Situated on the outskirts of Padiham Town Centre, we offer a spacious, well presented three bedroom mid terrace property with an enclosed yard to the rear. Offered for sale with a tenant in situ currently paying £695pcm. The property comprises of: entrance vestibule, leading to a living room with feature fireplace surround and modern fully fitted dining kitchen with integrated oven & hob. To the first floor, 1 double bedroom, 2 single bedrooms & 3 piece bathroom suite with shower over bath. All the relevant certification is in place. EPC - C. Council Tax Band A. Early viewing is considered a must!

- Modern fitted kitchen
- Two bedrooms to the first floor
- Three piece bathroom suite
- Enclosed yard at the rear
- EPC C
- Early viewing a must!

## **Ground Floor**

Living Room

Dining Kitchen

First Floor

Bedroom 1

Bedroom 2

Bedroom 3

Bathroom