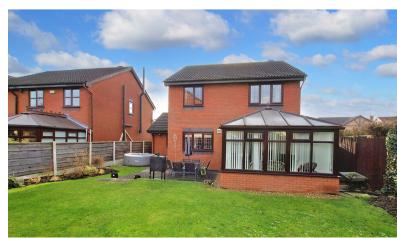

## Broadwell Drive, Leigh, Lancashire. WN73NE.

Offers Over £415,000

Freehold title | Four bedroom detached family home | Log burning fire in the lounge | Sought After & Desirable Area | En suite to master bedroom |

The wonderfully presented accommodation offers flexible living space via the living with log burner fire & dining room with conservatory looking out onto the rear garden, whilst the modern fitted kitchen/diner is the ideal space to entertain. A separate cloakroom W/C complete the ground floor.