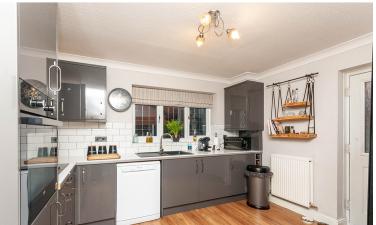

The wonderfully presented accommodation offers flexible living space via the living with log burner fire & dining room with conservatory looking out onto the rear garden, whilst the modern fitted kitchen/diner is the ideal space to entertain. A separate cloakroom W/C complete the ground floor.