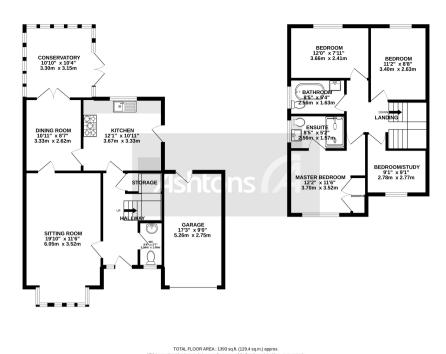

 GROUND FLOOR
 1ST FLOOR

 840 sq.ft. (78.0 sq.m.) approx.
 554 sq.ft. (51.4 sq.m.) approx.

The prime location offers excellent commuter links to Manchester & Liverpool via the A580 East Lancs Road & M6 motorway, access to outstanding schools, and local countryside with recreational facilities at Pennington Flash and Pennington Hall Park.

The wonderfully presented accommodation offers flexible living space via the living with log burner fire & dining room with conservatory looking out onto the rear garden, whilst the modern fitted kitchen/diner is the ideal space to entertain. A separate cloakroom W/C complete the ground floor.

Off the first floor landing are four bedrooms, with En-suite shower to the master bedroom, and the