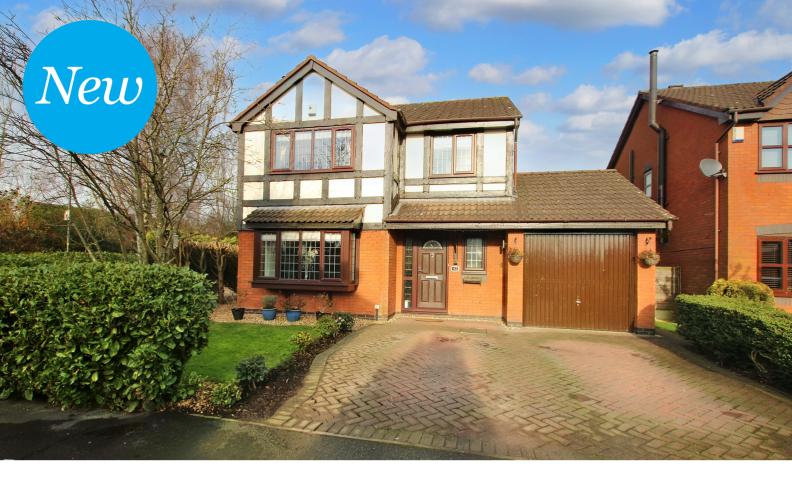

## Broadwell Drive, Leigh, Lancashire. WN73NE.

Offers Over £415,000

Freehold title | Four bedroom detached family home | Log burning fire in the lounge | Sought After & Desirable Area | En suite to master bedroom |

The wonderfully presented accommodation offers flexible living space via the living with log burner fire & dining room with conservatory looking out onto the rear garden, whilst the modern fitted kitchen/diner is the ideal space to entertain. A separate cloakroom W/C complete the ground floor.