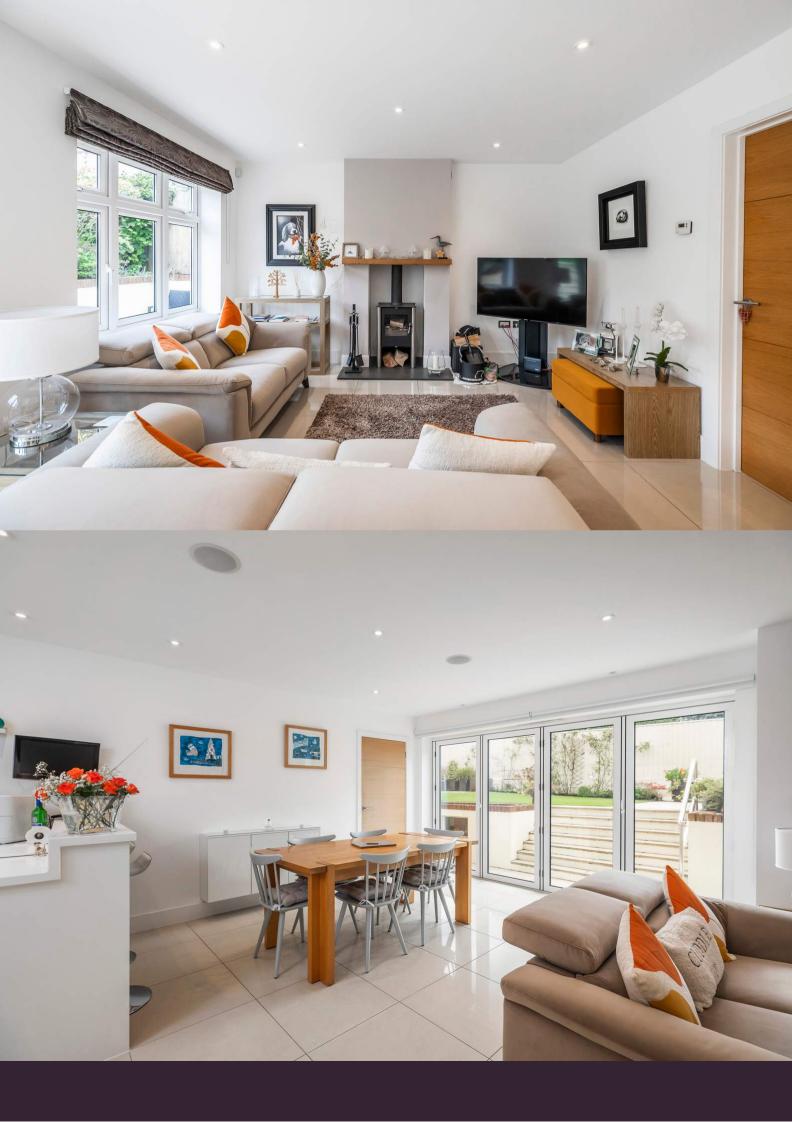

This beautifully presented modern home, built in 2012, combines contemporary comfort with traditional charm in a prestigious area. The property offers three spacious double bedrooms, including a luxurious ensuite in the principal bedroom. The heart of the home is an open-plan living area with a well-appointed kitchen featuring two ovens (one with a microwave function) and a large warming drawer, plus a breakfast bar for casual dining. Bi-fold doors open onto a private patio with steps to the secluded south-westerly garden. The cosy living space is enhanced by a multi-fuel log burner and underfloor heating throughout the ground floor. Outside, the low-maintenance garden includes faux grass, a fish pond with a viewing window, and an external home office, perfect for remote work. Additional features include a ceramic-tiled utility room, fitted wardrobes in all bedrooms, and two off-street parking spaces. With flexible living options, the spacious ground-floor living room can easily double as a fourth bedroom, ideal for guests or as a private retreat. This home perfectly blends style, convenience, and comfort in a prime location, offering a versatile living arrangement to suit your needs.