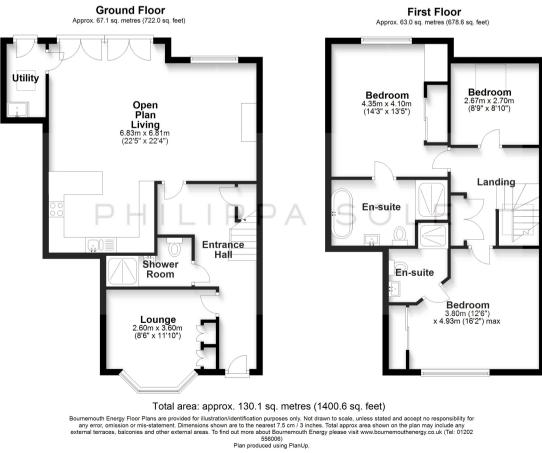

### £999,950

\_

Modern home only 12 years old

3/4 bedroom detached house

Purpose built office/gym

Easy maintenance south westerly garden

Under floor heating on the ground floor

Snug/bedroom 4

### About this property

A beautifully presented, 3/4 bedroom, detached home located in the prestigious Avenue, less than 700 meters from the shores of Poole Harbour. The property features open plan living, a separate utility room, and a snug/bedroom four. The outdoor office opens onto a south-westerly garden. Additional highlights include a log burner, underfloor heating on the ground floor, and off-road parking for two cars.

This beautifully presented modern home, built in 2012, combines contemporary comfort with traditional charm in a prestigious area. The property offers three spacious double bedrooms, including a luxurious ensuite in the principal bedroom. The heart of the home is an open-plan living area with a well-appointed kitchen featuring two ovens (one with a microwave function) and a large warming drawer, plus a breakfast bar for casual dining. Bi-fold doors open onto a private patio with steps to the secluded south-westerly garden. The cosy living space is enhanced by a multi-fuel log burner and underfloor heating throughout the ground floor. Outside, the low-maintenance garden includes faux grass, a fish pond with a viewing window, and an external home office, perfect for remote work. Additional features include a ceramic-tiled utility room, fitted wardrobes in all bedrooms, and two off-street parking spaces. With flexible living options, the spacious ground-floor living room can easily double as a fourth bedroom, ideal for guests or as a private retreat. This home perfectly blends style, convenience, and comfort in a prime location, offering a versatile living arrangement to suit your needs.