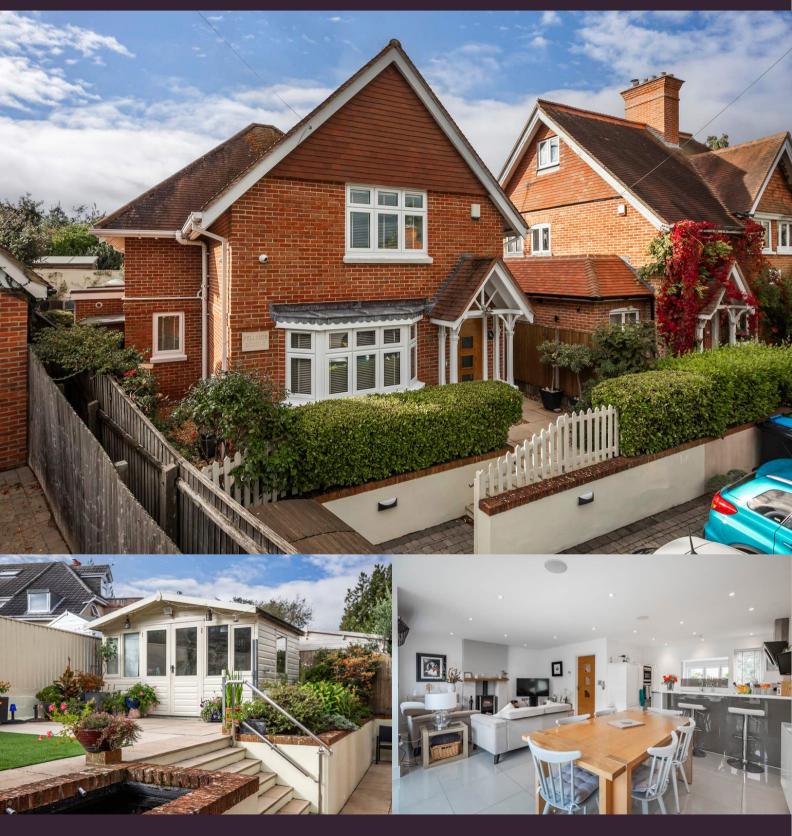

### About this property

A beautifully presented, 3/4 bedroom, detached home located in the prestigious Avenue, less than 700 meters from the shores of Poole Harbour. The property features open plan living, a separate utility room, and a snug/bedroom four. The outdoor office opens onto a south-westerly garden. Additional highlights include a log burner, underfloor heating on the ground floor, and off-road parking for two cars.

This beautifully presented modern home, built in 2012, combines contemporary comfort with traditional charm in a prestigious area. The property offers three spacious double bedrooms, including a luxurious ensuite in the principal bedroom. The heart of the home is an open-plan living area with a well-appointed kitchen featuring two ovens (one with a microwave function) and a large warming drawer, plus a breakfast bar for casual dining. Bi-fold doors open onto a private patio with steps to the secluded south-westerly garden. The cosy living space is enhanced by a multi-fuel log burner and underfloor heating throughout the ground floor. Outside, the low-maintenance garden includes faux grass, a fish pond with a viewing window, and an external home office, perfect for remote work. Additional features include a ceramic-tiled utility room, fitted wardrobes in all bedrooms, and two off-street parking spaces. With flexible living options, the spacious ground-floor living room can easily double as a fourth bedroom, ideal for guests or as a private retreat. This home perfectly blends style, convenience, and comfort in a prime location, offering a versatile living arrangement to suit your needs.