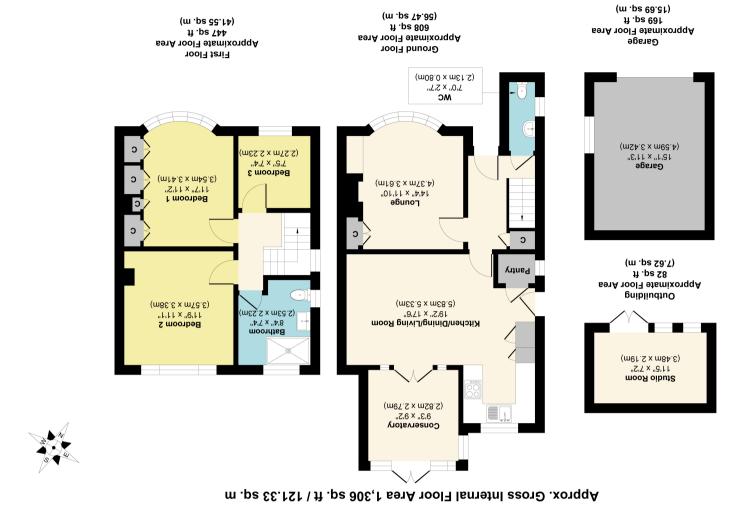

## Oakland Avenue, York YO31 1DF

A wonderful extended semi detached home located in the desirable area of Heworth close to local amenities. Boasting a welcoming entrance hall, convenient ground floor w/c, a bright lounge with feature fireplace and bay window and a modern open plan living / dining / kitchen area with gloss units and a bright conservatory opening out to the rear garden.

Upstairs the property has two good sized double bedrooms, one with fitted wardrobes, a third single bedroom and a recently installed modern shower room.

Externally the property benefits from a block paved driveway for ample off street parking, and an enclosed low maintenance rear garden complete with astroturf and patio areas plus a detached pitched roof garage and the huge perk of a garden studio, perfect for a home office, gym or occasional guest room.