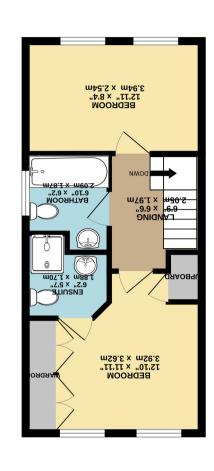

This wonderful home briefly comprises; entrance hallway, ground floor w/c, modern white gloss kitchen and a spacious living / dining room with French doors leading out to the garden. To the first floor are two good sized double bedrooms with recently installed fitted wardrobes and an ensuite shower room to the master and a modern three piece house bathroom.

- End Terraced House
- Two Allocated Parking Spaces
- Enclosed Rear Garden
- Ensuite to Master Bedroom
- Modern Kitchen
- Two Double Bedrooms
- Desirable Location
- Local Amenities Nearby

Travelling on New Lane from Huntington Road take the left hand turning in to Heathside. Follow the road to the left and the property is on the left hand side where it can be identified by our for sale sign.