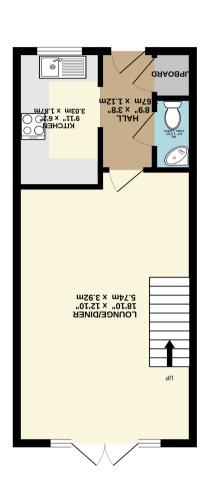

YO31 1EU York York

**LOEK 01904 488 444** 

XOTQUE, [RL.68.1, 69.1], p.s. APFE, APFE, APONL, ENDORGE, TOTAL ELGORGE, TARL ps. 1.69.1, p.s. APFE, T. APFE, APFE, T. APFE, A

GROUND FLOOR 372 sq.ft. (34.5 sq.m.) approx.

This wonderful home briefly comprises; entrance hallway, ground floor w/c, modern white gloss kitchen and a spacious living / dining room with French doors leading out to the garden. To the first floor are two good sized double bedrooms with recently installed fitted wardrobes and an ensuite shower room to the master and a modern three piece house bathroom.

- End Terraced House
- Two Allocated Parking Spaces
- Enclosed Rear Garden
- Ensuite to Master Bedroom
- Modern Kitchen
- Two Double Bedrooms
- Desirable Location
- Local Amenities Nearby

Travelling on New Lane from Huntington Road take the left hand turning in to Heathside. Follow the road to the left and the property is on the left hand side where it can be identified by our for sale sign.