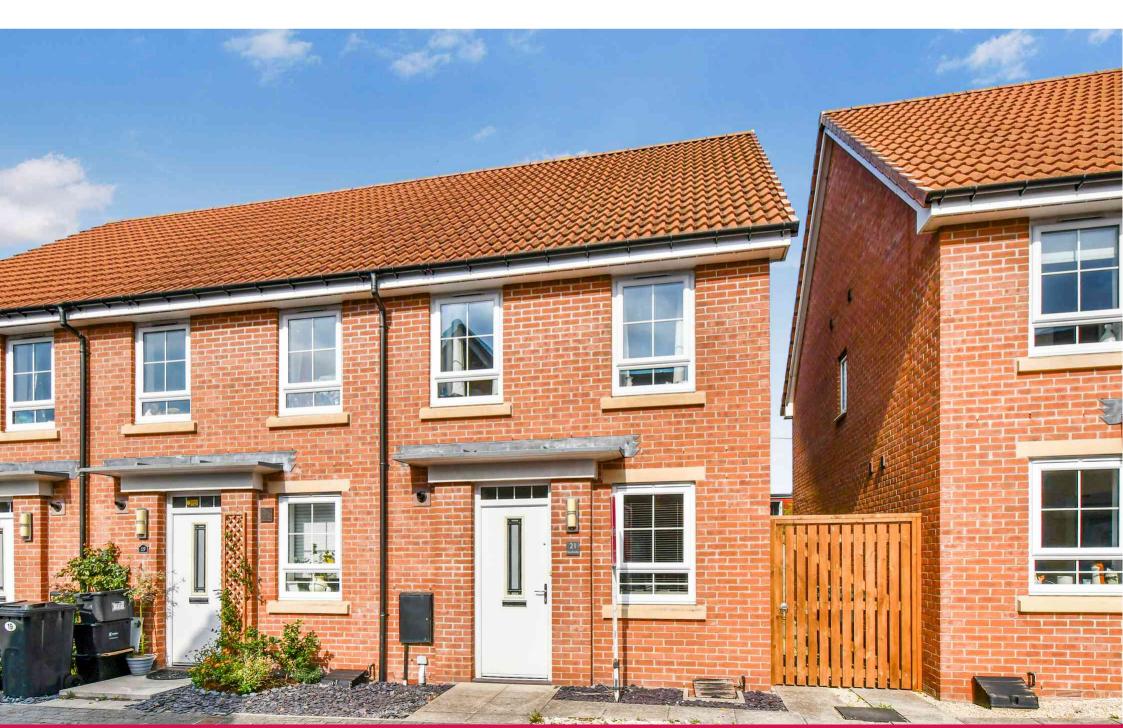

## Heathside, Huntington, York YO32 9AA

A fantastic opportunity to purchase this recently built, well presented two bedroom end terraced house in the highly desirable area of Huntington with the additional benefit of two allocated parking spaces.

- End Terraced House
- Two Allocated Parking Spaces
- Enclosed Rear Garden
- Ensuite to Master Bedroom
- Modern Kitchen
- Two Double Bedrooms
- Desirable Location
- Local Amenities Nearby

Travelling on New Lane from Huntington Road take the left hand turning in to Heathside. Follow the road to the left and the property is on the left hand side where it can be identified by our for sale sign.