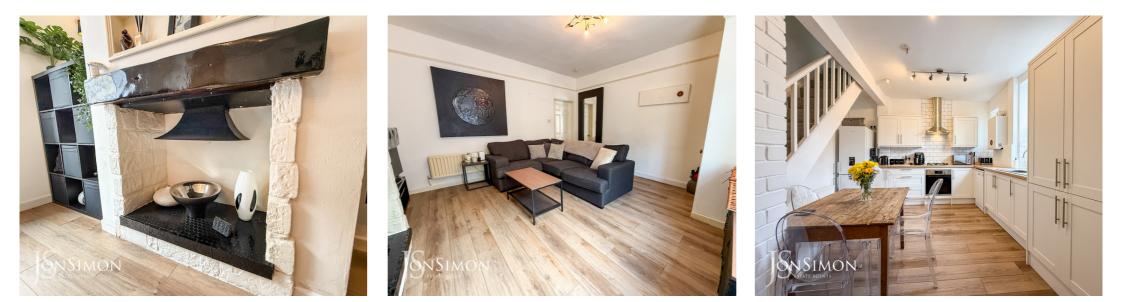

#### Lounge

UPVC double glazed front window, radiator, TV point, feature fireplace, laminate flooring, wall lights and ceiling point.

### **Dining Kitchen**

A modern fitted kitchen with a range of wall and base units with complementary worksurface, four ring gas hob with extractor unit above, electric oven, plumbed for dishwasher, dryer and washing machine, single bowl sink unit with drainer, part tiled walls, combi boiler, radiator, laminate flooring, ceiling point, UPVC double glazed rear windows, UPVC double glazed back door and stairs leading to the first floor landing.