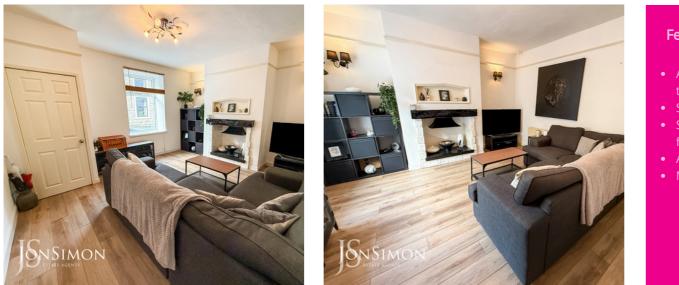

#### Lounge

UPVC double glazed front window, radiator, TV point, feature fireplace, laminate flooring, wall lights and ceiling point.