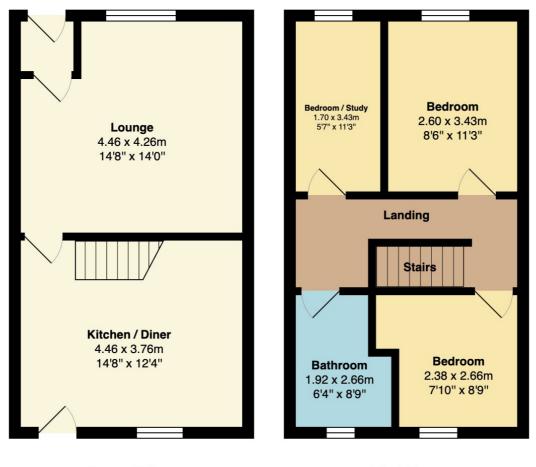

## Floorplan

Ground Floor Area: 36.5 m<sup>2</sup> ... 393 ft<sup>2</sup> First Floor Area: 36.5 m<sup>2</sup> ... 393 ft<sup>2</sup>

Total Area: 73.0 m<sup>2</sup> ... 785 ft<sup>2</sup>