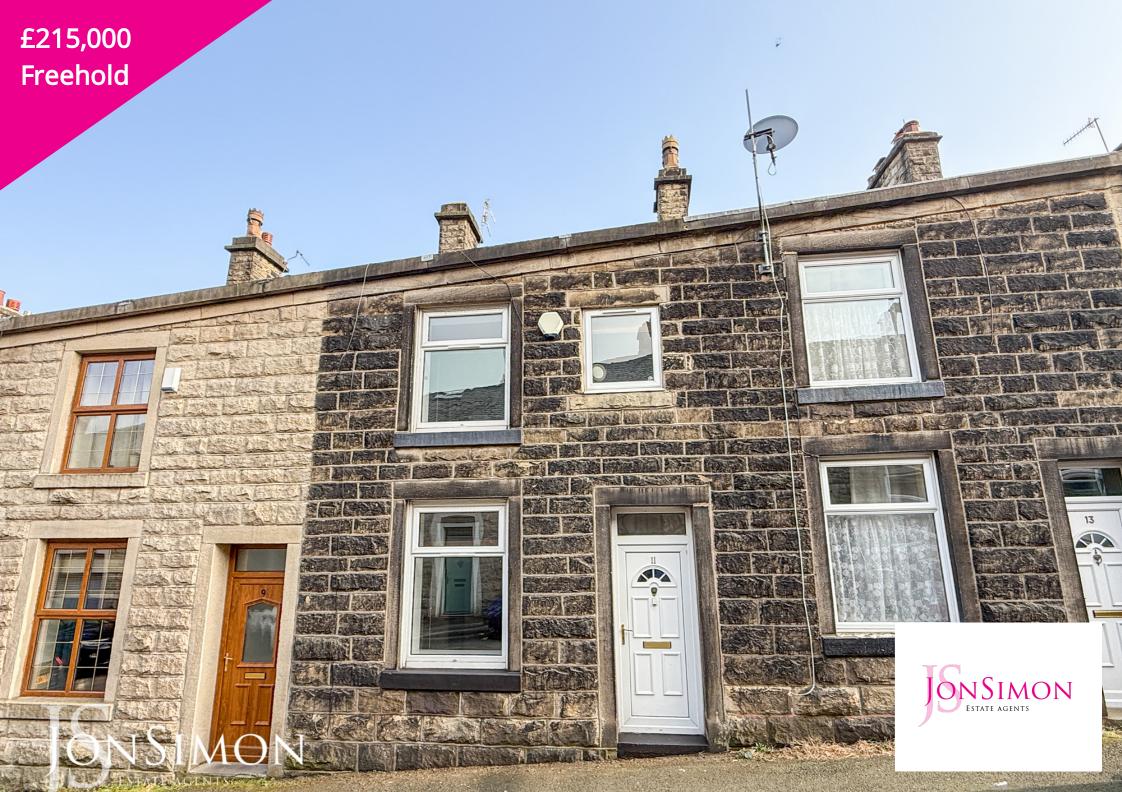

## Stanley Street, Ramsbottom, Bury, Lancashire BL0 9JG

## Summary of Property

\*\* FULLY MODERNISED LARGE STONE TERRACE \*\* MODERN DINING KITCHEN & BATHROOM \*\* THREE BEDROOMS \*\* SOLD WITH NO CHAIN \*\* JonSimon is delighted to present this deceptively spacious and fully modernized threebedroom stone terrace home, ideally located in the heart of Ramsbottom. With excellent schools, local amenities, and convenient motorway links nearby, this move-in-ready property offers both comfort and convenience. The accommodation briefly comprises a welcoming vestibule, a generous family lounge with a feature fireplace, and a modern fully fitted dining kitchen. Upstairs, there are three well-proportioned bedrooms and a stylish three-piece family bathroom. Additional benefits include UPVC double glazing and gas central heating. Externally, the property features a private rear yard. Early viewing is highly recommended and strictly by appointment only through our Ramsbottom office.

Tenure: Freehold

Local Authority/Council Tax: Bury Council: B Annual Amount:£1877.99 Approx.

Flood Risk: Very Low

Broadband availability: Superfast: Download: 1000Mbps Upload: 1000Mbps

Mobile Coverage: EE - Limited, Vodafone - Limited, Three - Limited, O2 - Likely