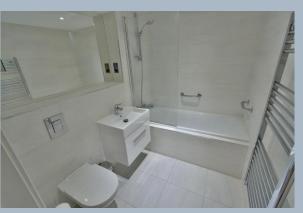

- Three double bedroom first floor apartment with a lift and offered with no onward chain
- 19' Entrance hall with linen cupboard
- Generous size **lounge/dining room**. A triangular feature shaped window creates an attractive focus point of the room , double glazed sliding patio doors leading out onto the balcony
- 16' Balcony faces a southerly aspect, offers a good degree of seclusion and is enclosed by a glass and stainless steel balustrade
- Fitted kitchen incorporating extensive quartz worktops and upstands, good range of integrated appliances to include Neff hob with an extractor above, Neff oven, fridge freezer, slimline dishwasher, washing machine, cupboard houses a wall mounted Vaillant boiler and tiled floor
- Bedroom one is a good size double bedroom benefitting from fitted floor to ceiling wardrobes with mirrored sliding doors and an additional built-in double wardrobe
- Good size en-suite shower room finished in a stylish Villeroy & Boch suite incorporating a
  good size walk-in shower cubicle, WC with a concealed cistern, wash hand basin with vanity
  storage beneath, fully tiled walls and flooring
- Bedroom two is a good size double bedroom benefitting from fitted floor to ceiling wardrobes with sliding doors
- Bedroom three is also a double bedroom previously been used as an office
- Family bathroom finished in a stylish white Villeroy & Boch suite incorporating a panelled bath with mixer taps and shower hose and glass shower screen, WC with concealed cistern, wash hand basin with vanity storage beneath, fully tiled walls and flooring
- The apartment is conveyed with one secure allocated underground **parking space** and a personal store room. There is also an area designated for visitors parking
- Communal gardens are immaculately kept and stocked with many attractive ornamental plants and shrubs
- Further benefits include a security entry intercom system, the remainder of the NHBC builders warranty, double glazing, a gas fired heating system and the property is offered with no onward chain