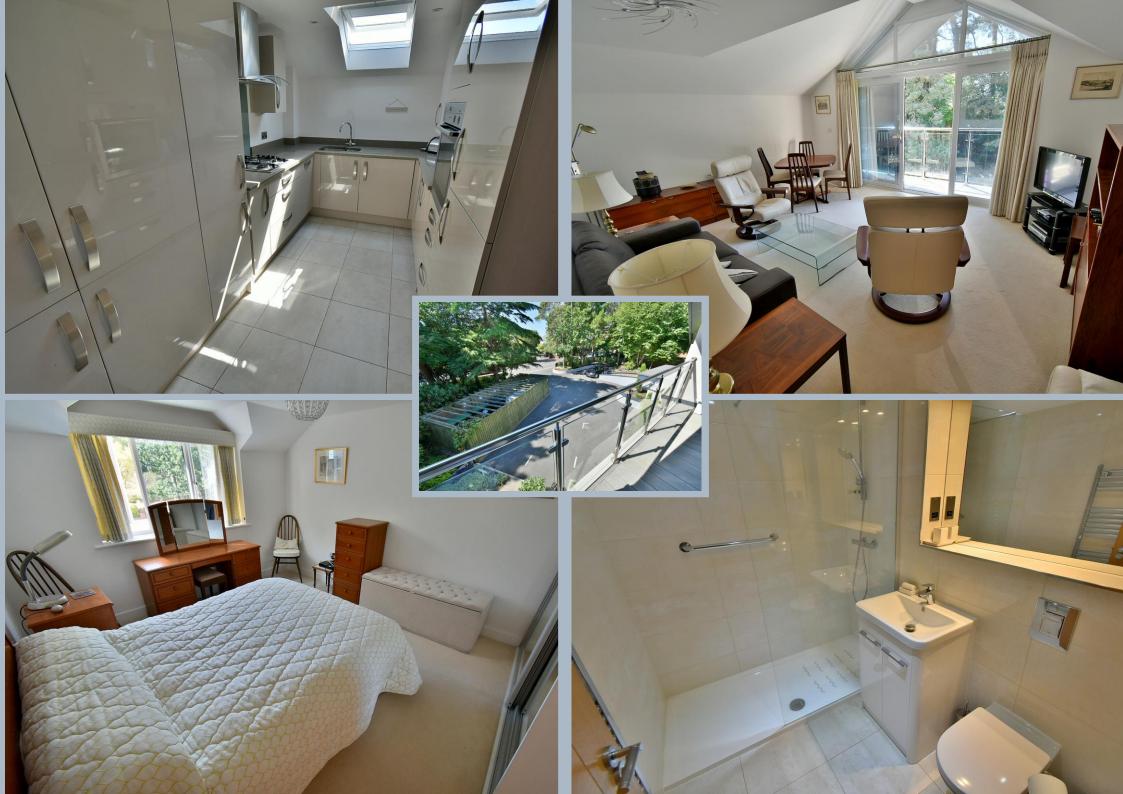

- Three double bedroom first floor apartment with a lift and offered with no onward chain
- 19' Entrance hall with linen cupboard
- Generous size **lounge/dining room**. A triangular feature shaped window creates an attractive focus point of the room , double glazed sliding patio doors leading out onto the balcony
- 16' Balcony faces a southerly aspect, offers a good degree of seclusion and is enclosed by a glass and stainless steel balustrade
- Fitted kitchen incorporating extensive quartz worktops and upstands, good range of integrated appliances to include Neff hob with an extractor above, Neff oven, fridge freezer, slimline dishwasher, washing machine, cupboard houses a wall mounted Vaillant boiler and tiled floor
- Bedroom one is a good size double bedroom benefitting from fitted floor to ceiling wardrobes with mirrored sliding doors and an additional built-in double wardrobe
- Good size en-suite shower room finished in a stylish Villeroy & Boch suite incorporating a
  good size walk-in shower cubicle, WC with a concealed cistern, wash hand basin with vanity
  storage beneath, fully tiled walls and flooring
- Bedroom two is a good size double bedroom benefitting from fitted floor to ceiling wardrobes with sliding doors
- Bedroom three is also a double bedroom previously been used as an office
- Family bathroom finished in a stylish white Villeroy & Boch suite incorporating a panelled bath with mixer taps and shower hose and glass shower screen, WC with concealed cistern, wash hand basin with vanity storage beneath, fully tiled walls and flooring
- The apartment is conveyed with one secure allocated underground **parking space** and a personal store room. There is also an area designated for visitors parking
- Communal gardens are immaculately kept and stocked with many attractive ornamental plants and shrubs
- Further benefits include a security entry intercom system, the remainder of the NHBC builders warranty, double glazing, a gas fired heating system and the property is offered with no onward chain