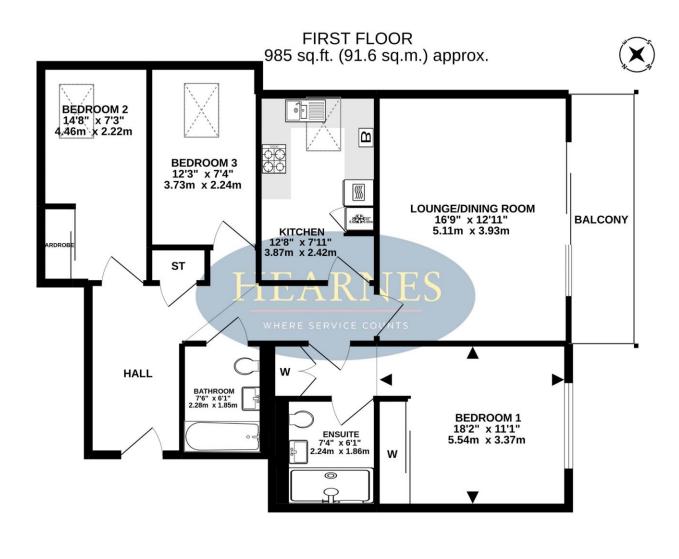

"A spacious apartment with a southerly facing balcony, secure underground parking and a lift in a town centre location"

TOTAL FLOOR AREA: 985 sq.ft. (91.6 sq.m.) approx. Whilst every attempt has been made to ensure the accuracy of the floorplan contained here, measurements of doors, whole and any other items are approximate and no responsibility is taken for any error, omission or mis-statement. This plan is for illustrative purposes only and should be used as such by any prospective purchaser. The services, systems and appliances shown have not been tested and no guarantee as to their operability or efficiency can be given. Made with Metropix 20202