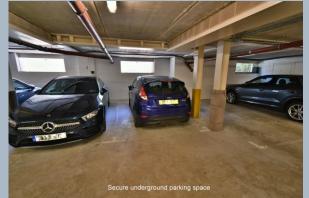

## LEASEHOLD (Share of Freehold) GUIDE PRICE £350,000

This superbly positioned and generous sized three double bedroom, one shower room, one bathroom first floor apartment has a lift, southerly facing balcony and secure underground parking.

- Three double bedroom first floor apartment with a lift and offered with no onward chain
- 19' Entrance hall with linen cupboard
- Generous size **lounge/dining room**. A triangular feature shaped window creates an attractive focus point of the room , double glazed sliding patio doors leading out onto the balcony
- 16' Balcony faces a southerly aspect, offers a good degree of seclusion and is enclosed by a glass and stainless steel balustrade
- Fitted kitchen incorporating extensive quartz worktops and upstands, good range of integrated appliances to include Neff hob with an extractor above, Neff oven, fridge freezer, slimline dishwasher, washing machine, cupboard houses a wall mounted Vaillant boiler and tiled floor
- Bedroom one is a good size double bedroom benefitting from fitted floor to ceiling wardrobes with mirrored sliding doors and an additional built-in double wardrobe
- Good size en-suite shower room finished in a stylish Villeroy & Boch suite incorporating a
  good size walk-in shower cubicle, WC with a concealed cistern, wash hand basin with vanity
  storage beneath, fully tiled walls and flooring
- Bedroom two is a good size double bedroom benefitting from fitted floor to ceiling wardrobes with sliding doors
- Bedroom three is also a double bedroom previously been used as an office
- Family bathroom finished in a stylish white Villeroy & Boch suite incorporating a panelled bath with mixer taps and shower hose and glass shower screen, WC with concealed cistern, wash hand basin with vanity storage beneath, fully tiled walls and flooring
- The apartment is conveyed with one secure allocated underground **parking space** and a personal store room. There is also an area designated for visitors parking
- Communal gardens are immaculately kept and stocked with many attractive ornamental plants and shrubs
- Further benefits include a security entry intercom system, the remainder of the NHBC builders warranty, double glazing, a gas fired heating system and the property is offered with no onward chain