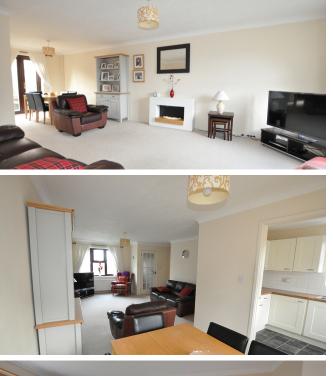

## 23 School Place, Bexhill-on-Sea, East Sussex, TN40 2PX

£329,950

- Immaculate Three Bed Semi
- Spacious Through Lounge-Diner
- Modern Fitted Kitchen
- Modern Family Bathroom
- Three Good Size Bedrooms
- Central Heated & D. Glazed
- Sought After & Convenient Location
- West Facing Rear Garden
- Additional Side Plot With Potential
- Single Garage & Additional Parking
- Sought After Cul-De-Sac Location
- Well Presented & Neutral Decor
- Close Excellent Schools & Shops
- Viewing Highly Recommended