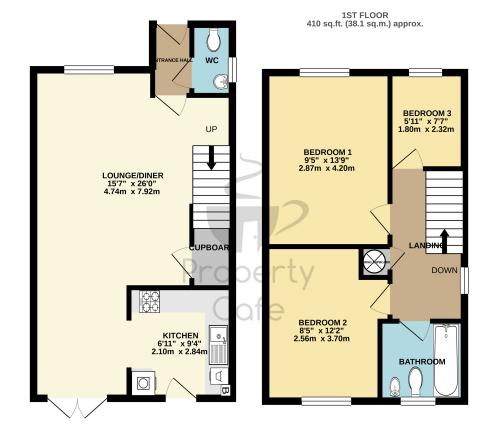

GROUND FLOOR 433 sq.ft. (40.2 sq.m.) approx.

TOTAL FLOOR AREA: 843 sq.ft. (78.4 sq.m.) approx. While every attemp has been made to assure the accuracy of the floorplut contained here, measurements, of drows, wholes, nones and any other times are approximate and to responsibility itseline for any reministion or mis-statement. This plan is for illustrative purposes only and shudd be used as such by any prospective purchaser. He services, systems and applicances and works have not been tested and no guarantee as to their operability or efficiency can be given. Made with Metropic e2020