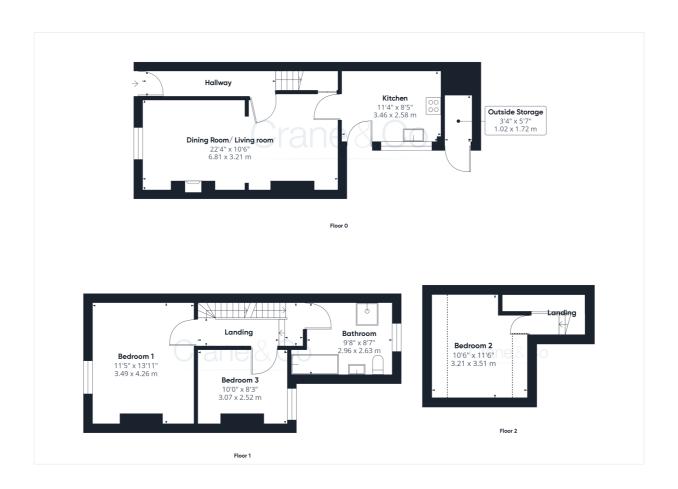

#### Room Sizes

Hallway

Living/Dining Room - 22' 4" x 10' 6"

Kitchen - 11' 4" x 8' 5"

First Floor

Bedroom 1-13'11" x 11'5"

Bedroom 3 - 10' 0" x 8' 3"

Bath/Shower Room

Second Floor

Bedroom 2 - 11' 6" x 10' 6"

Outside

Driveway

Rear Garden

Crane & Co