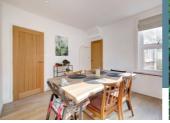

#### Room Sizes

Hallway

Living/Dining Room - 22' 4" x 10' 6"

Kitchen - 11' 4" x 8' 5"

First Floor

Bedroom 1-13'11" x 11'5"

Bedroom 3 - 10' 0" x 8' 3"

Bath/Shower Room