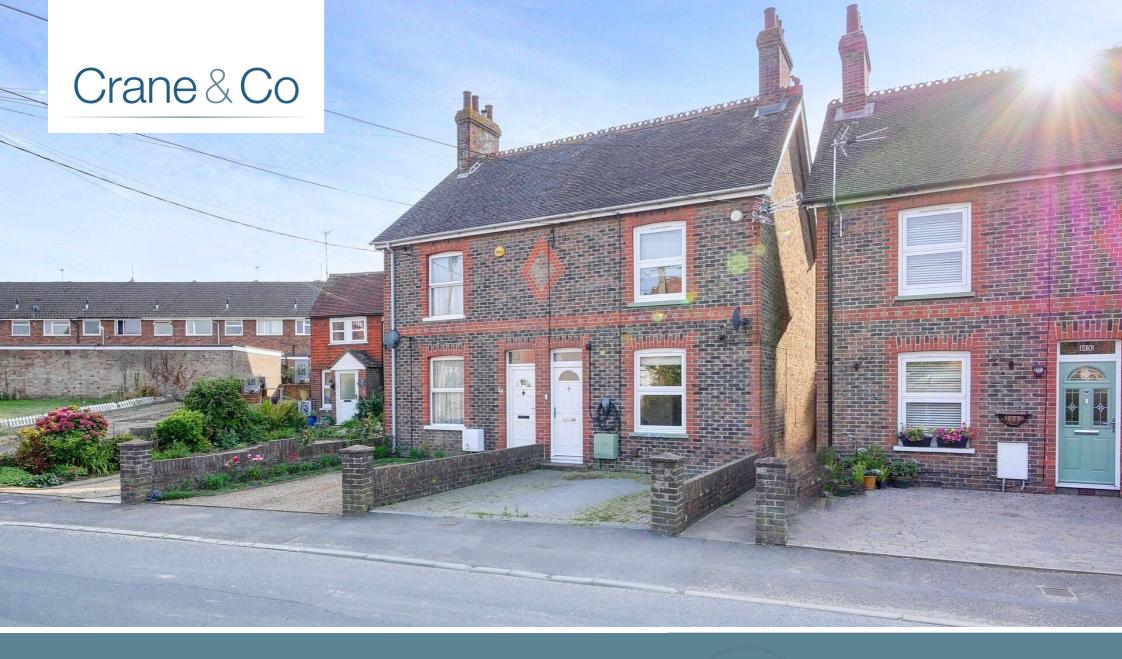

Price Guide £315,000 - £335,000

52 Station Road, Hailsham, East Sussex BN27 2DR

🗀 3 Bedroom 🚖 1 Bathroom 📔 1 Reception

### 52 Station Road, Hailsham, East Sussex BN27 2DR

PRICE GUIDE £315.000 - £335.000

WATCH THE FILM AND 3D TOUR and view EXPERT PHOTOGRAPHY at craneandco.co.uk (ALL PROVIDED FREE FOR ALL OUR SELLERS)

WANTING SOMETHING SPECIAL? Then this stunning 3 bedroom family home is the one you should see! This beautiful cottage with its stunning long garden, leafy backdrop with direct access to the Cuckoo Trail and bursting with space inside, will definitely make you want to move in. Picture yourself all snug in the lounge in front of the feature fireplace. The bedrooms are all bright rooms and are arranged over 2 floors. Take a soak in the bath or take a shower in the well-designed bath/shower room. For the evenings and summer days, there's a delightful garden - perfect for a quiet evening drink! Play a game of football with the children, create a vegetable garden and there is even a secret garden at the end! Explore the cuckoo trail or pop across the road to the duck pond or into town for a short stroll; location-wise it's ideal. Driveway parking to the front with electric car charging point just adds to why this house is a must see! Form an orderly queue!

#### Main Features

- Semi Detached
- Older Style Home
- 3 Bedooms
- Long Garden
- Direct Access to the Cuckoo Trail
- Driveway Parking
- Electric Car Charging Point