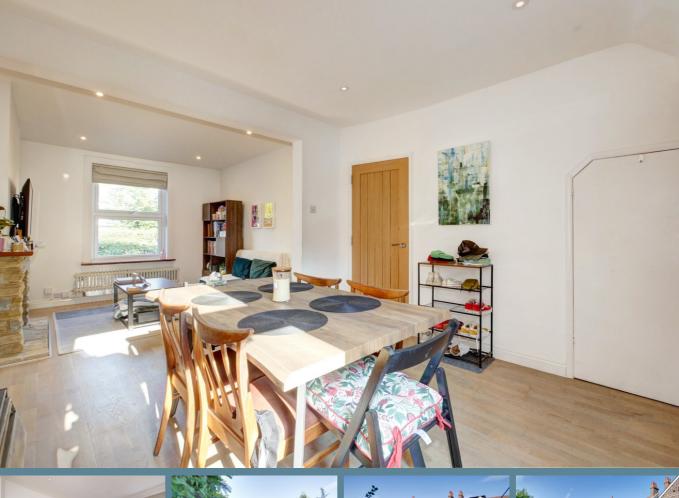

#### Room Sizes

Hallway

Living/Dining Room - 22' 4" x 10' 6"

Kitchen - 11' 4" x 8' 5"

First Floor

Bedroom 1-13'11" x 11'5"

Bedroom 3 - 10' 0" x 8' 3"

Bath/Shower Room