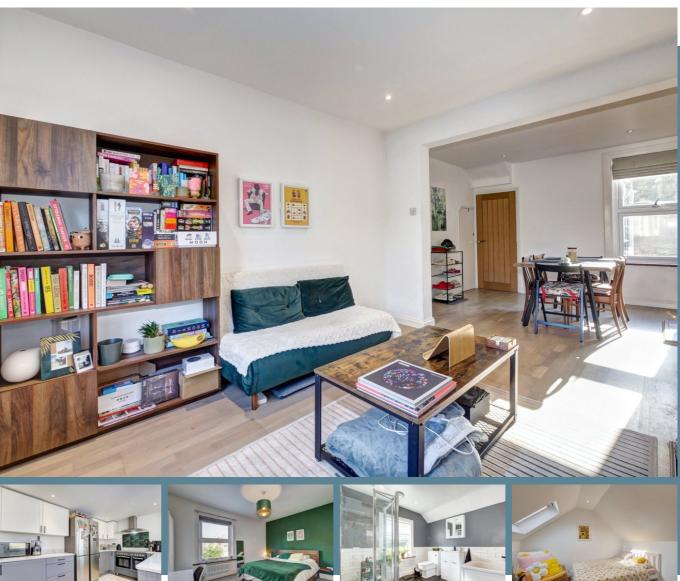

### 52 Station Road, Hailsham, East Sussex BN27 2DR

PRICE GUIDE £315.000 - £335.000

WATCH THE FILM AND 3D TOUR and view EXPERT PHOTOGRAPHY at craneandco.co.uk (ALL PROVIDED FREE FOR ALL OUR SELLERS)

WANTING SOMETHING SPECIAL? Then this stunning 3 bedroom family home is the one you should see! This beautiful cottage with its stunning long garden, leafy backdrop with direct access to the Cuckoo Trail and bursting with space inside, will definitely make you want to move in. Picture yourself all snug in the lounge in front of the feature fireplace. The bedrooms are all bright rooms and are arranged over 2 floors. Take a soak in the bath or take a shower in the well-designed bath/shower room. For the evenings and summer days, there's a delightful garden - perfect for a quiet evening drink! Play a game of football with the children, create a vegetable garden and there is even a secret garden at the end! Explore the cuckoo trail or pop across the road to the duck pond or into town for a short stroll; location-wise it's ideal. Driveway parking to the front with electric car charging point just adds to why this house is a must see! Form an orderly queue!