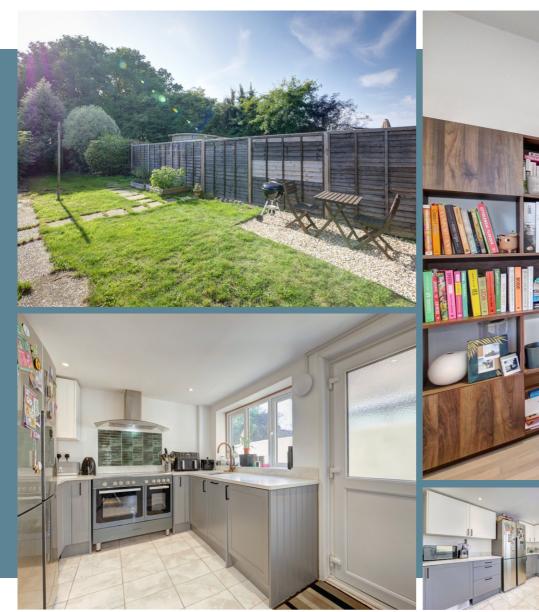

### 52 Station Road, Hailsham, East Sussex BN27 2DR

PRICE GUIDE £315.000 - £335.000

WATCH THE FILM AND 3D TOUR and view EXPERT PHOTOGRAPHY at craneandco.co.uk (ALL PROVIDED FREE FOR ALL OUR SELLERS)

WANTING SOMETHING SPECIAL? Then this stunning 3 bedroom family home is the one you should see! This beautiful cottage with its stunning long garden, leafy backdrop with direct access to the Cuckoo Trail and bursting with space inside, will definitely make you want to move in. Picture yourself all snug in the lounge in front of the feature fireplace. The bedrooms are all bright rooms and are arranged over 2 floors. Take a soak in the bath or take a shower in the well-designed bath/shower room. For the evenings and summer days, there's a delightful garden - perfect for a quiet evening drink! Play a game of football with the children, create a vegetable garden and there is even a secret garden at the end! Explore the cuckoo trail or pop across the road to the duck pond or into town for a short stroll; location-wise it's ideal. Driveway parking to the front with electric car charging point just adds to why this house is a must see! Form an orderly queue!