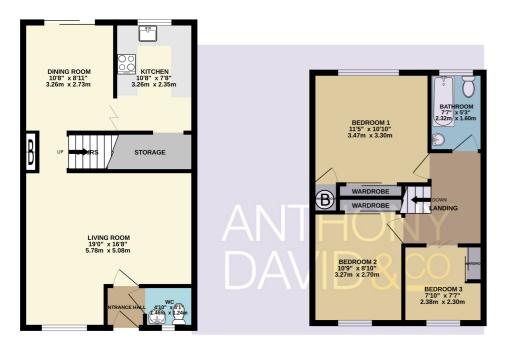

## £350,000 Freehold

info@anthonydavid.co.uk www.anthonydavid.co.uk 01202 677444

GROUND FLOOR 1ST FLOOR 984 405 sqn.1 (376 sqn.n) approx. 152 sqn.1 (137 sqn.n) approx. 153 sqn.n) approx. 153 sqn.n (137 sqn.n

GARAGE 153" × 8'3" 4.65m × 2.50m Entrance Hall Doors to

Living Room 19' 0" x 16' 8" (5.79m x 5.08m)

Kitchen 10' 8" x 7' 8" (3.25m x 2.34m)

Dining Room 10' 8" x 8' 11" (3.25m x 2.72m)

Landing Doors to

Bedroom One 11' 5" x 10' 10" (3.48m x 3.30m)

Bedroom Two 10' 9" x 8' 10" (3.28m x 2.69m)

Bedroom Three 7' 10" x 7' 7" (2.39m x 2.31m)

Bathroom 7' 7" x 5' 3" (2.31m x 1.60m)

Garage 15' 3" x 8' 3" (4.65m x 2.51m)

Garden Enclosed

Council Tax Band C

## TOTAL FLOOR AREA: 1024 sq.ft. (95.1 sq.m.) approx.

Whilst every attempt has been made to ensure the accuracy of the floorplan contained here, measurements of doors, windows, rooms and any other items are approximate and no responsibility is taken for any error, omission or mis-statement. This plan is for illustrative purposes only and should be used as such by any prospective purchaser. The services, systems and appliances shown have not been tested and no guarantee as to their operability or efficiency can be given. Made with Metopsix 62026 and 1000 process of the contractive of the