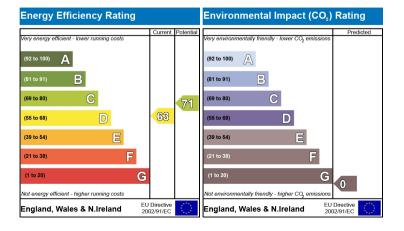

o Addiscombe High Street
- Three piece bathroom suite

## Clyde Road, Croydon, Surrey, CR0

£230,000 Leasehold

Please click here to read the description and to arrange a viewing.

First Floor 450 sq.ft. (41.8 sq.m.) approx.



Clyde Road, Croydon, CR0

TOTAL FLOOR AREA: 450 sq.ft. (41.8 sq.m.) approx.

Whist overy attempt has been made to ensure the accuracy of the floorpian contained here, measurements of doors, windows, rooms and any other items are approximate and no responsibility is taken for any error, omission or mis-statement. This plan is for illustrative purposes only and should be used as such by any prospective purchaser. The services, systems and appliances shown have obsent ested and no guarantee as to their operability or efficiency can be given.

Made with Metronic @2021