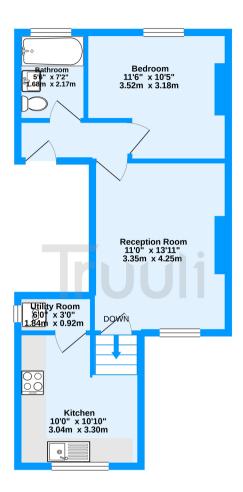

## Clyde Road, Croydon, Surrey, CR0

£230,000 Leasehold

Please click here to read the description and to arrange a viewing.

First Floor 450 sq.ft. (41.8 sq.m.) approx.

Clyde Road, Croydon, CR0

TOTAL FLOOR AREA: 450 sq.ft. (41.8 sq.m.) approx.

Whist overy attempt has been made to ensure the accuracy of the floorpian contained here, measurements of doors, windows, rooms and any other items are approximate and no responsibility is taken for any error, omission or mis-statement. This plan is for illustrative purposes only and should be used as such by any prospective purchaser. The services, systems and appliances shown have obsent ested and no guarantee as to their operability or efficiency can be given.