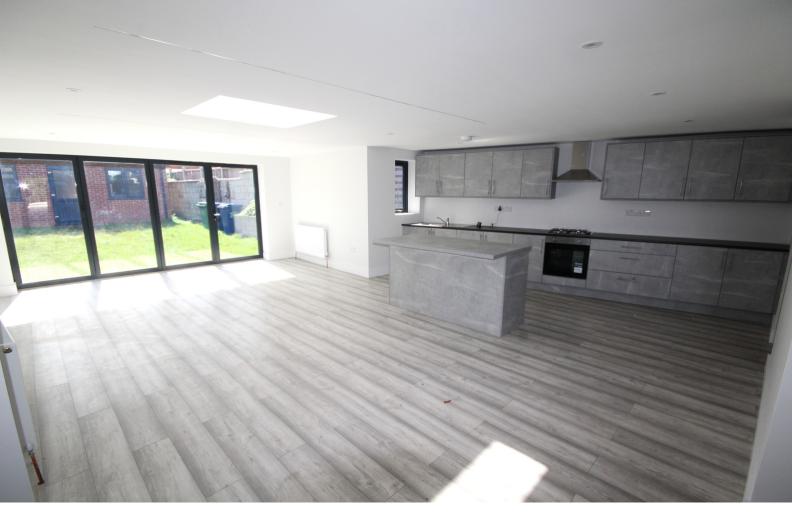

## £3,000 pcm

AVAILABLE IMMIDIATLEY. A fully refurbished and modernised five double bedroom semi detached house, offered in superb condition throughout with the added advantage of a detached office/gym/games annex in the rear garden. Situated on the outskirts of the village, the house is within a stones throw of Chalfont St Peter Infant School and within easy reach of the village with all its amenities. Well proportioned rooms and a versatile layout combine with an ideal balance of reception and bedroom space to make this a lovely home. The accommodation on the ground floor comprises an spacious entrance hall, cloaks/shower room, open plan living/dining/kitchen, utility room and two double bedrooms. On the first floor there are a further three double bedrooms and a family bathroom. Further features include gas central heating, double glazing, off street parking for several cars and a south facing rear garden. Unfurnished.