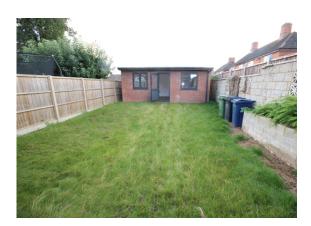

## £3,000 pcm

AVAILABLE IMMIDIATLEY. A fully refurbished and modernised five double bedroom semi detached house, offered in superb condition throughout with the added advantage of a detached office/gym/games annex in the rear garden. Situated on the outskirts of the village, the house is within a stones throw of Chalfont St Peter Infant School and within easy reach of the village with all its amenities. Well proportioned rooms and a versatile layout combine with an ideal balance of reception and bedroom space to make this a lovely home. The accommodation on the ground floor comprises an spacious entrance hall, cloaks/shower room, open plan living/dining/kitchen, utility room and two double bedrooms. On the first floor there are a further three double bedrooms and a family bathroom. Further features include gas central heating, double glazing, off street parking for several cars and a south facing rear garden. Unfurnished.