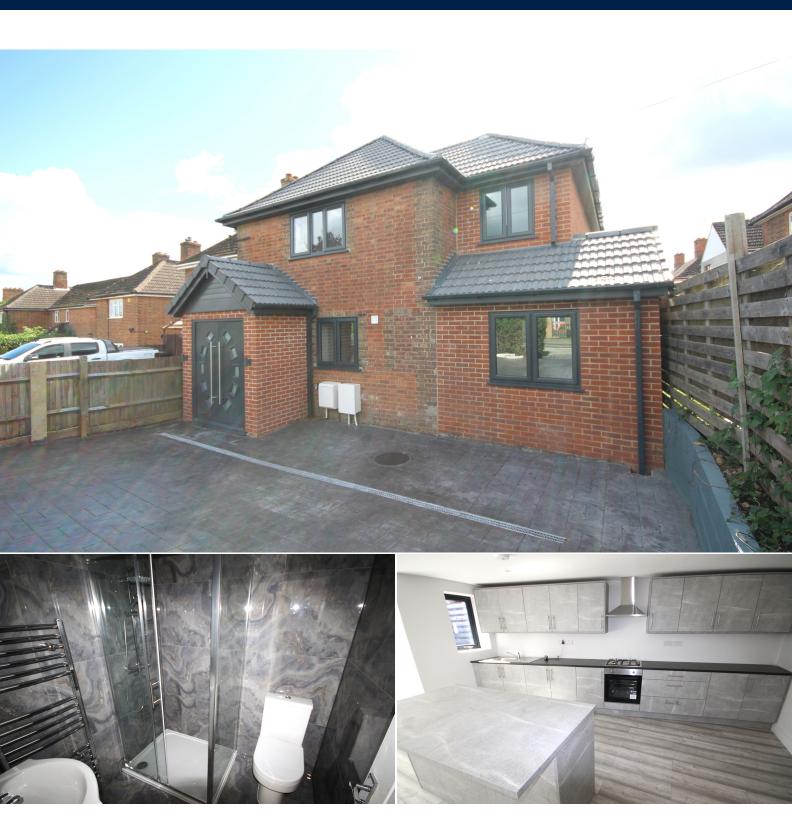

## £3,000 pcm

AVAILABLE IMMIDIATLEY. A fully refurbished and modernised five double bedroom semi detached house, offered in superb condition throughout with the added advantage of a detached office/gym/games annex in the rear garden. Situated on the outskirts of the village, the house is within a stones throw of Chalfont St Peter Infant School and within easy reach of the village with all its amenities. Well proportioned rooms and a versatile layout combine with an ideal balance of reception and bedroom space to make this a lovely home. The accommodation on the ground floor comprises an spacious entrance hall, cloaks/shower room, open plan living/dining/kitchen, utility room and two double bedrooms. On the first floor there are a further three double bedrooms and a family bathroom. Further features include gas central heating, double glazing, off street parking for several cars and a south facing rear garden. Unfurnished.

## **Entrance Hall**

Modern UPVC double doors with opaque double glazed glass insets. Down lighters. Fitted floor to ceiling cupboard with shelving. Radiator. Stairs leading to first floor and landing.

## Cloakroom/ Shower Room

Fully tiled with a white suite incorporating, w.c, wash hand basin with mixer tap and cupboard under and walk in shower. Expel air.

Important Notice: Rodgers Estate Agents give notice that their solicitors and any joint agents give notice that: