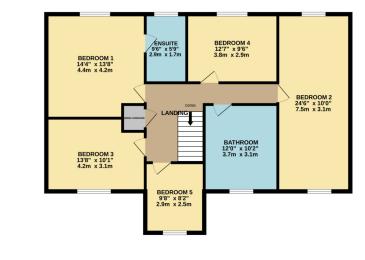

Upstairs, you will find five spacious bedrooms, the Master bedroom is finished with Nolte furniture and complimented by an En suite shower room with mood lighting, shower with body jets and rainfall shower. The remaining four bedrooms are serviced by a large four piece bathroom with oversized jacuzzi bath perfect for relaxing after a long day. The rear facing bedrooms all enjoy rural views towards Greeba and the West whilst the front facing bedrooms look out over green fields towards the East.

Property Images

**FLOORPLAN** 

## GROUND FLOOR 1355 sq.ft. (125.8 sq.m.) approx.

SUN ROOM 16'6" x 12'8" 5.0m x 3.9m

TOTAL FLOOR AREA : 2428 sq.ft. (225.6 sq.m.) approx. Whilst every attempt has been made to ensure the accuracy of the floorplan contained here, measurement of doors, windows, rooms and any other items are approximate and no responsibility is taken for any error, omission or mis-statement. This plan is for illustrative purposes only and should be used as such by any prospective purchaser. The services, systems and appliances shown have not been tested and no guarante as to their operability or efficiency can be given. Made with Metropix E2020.