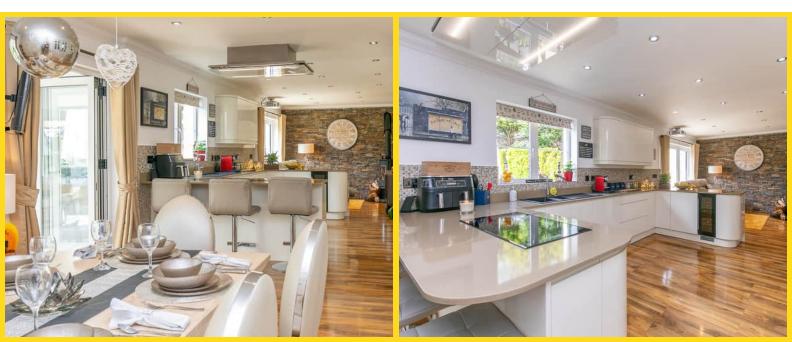

## **PROPERTY DESCRIPTION**

This immaculate detached home in Glen Vine is truly stunning, it combines contemporary styling and modern day functionality. The highlight of this property is a breath taking 42ft Kitchen/Diner/Snug, featuring a stunning Phillip Charles Kitchen, a cosy log burner and underfloor heating. Bi-folding doors open onto a South facing rear garden and patio, creating a seamless indoor-outdoor living experience. Completing the ground floor is a generous formal lounge with gas fireplace and an impressive Sun Room with doors onto the South facing patio, there is also an integral double garage with twin electric doors.

## FEATURES

- Stunning 42ft Kitchen/Snug/Diner with Phillip Charles Kitchen
- Generous Lounge plus Sun Room with Garden Access
- Integral Double Garage & Downstairs W.C.
- Master Bedroom with Nolte Wardrobes and En Suite
- 4 Additional Bedrooms plus Bathroom
- Superb Private South Facing Garden and Patio
- Oil Central Heating with Megaflo