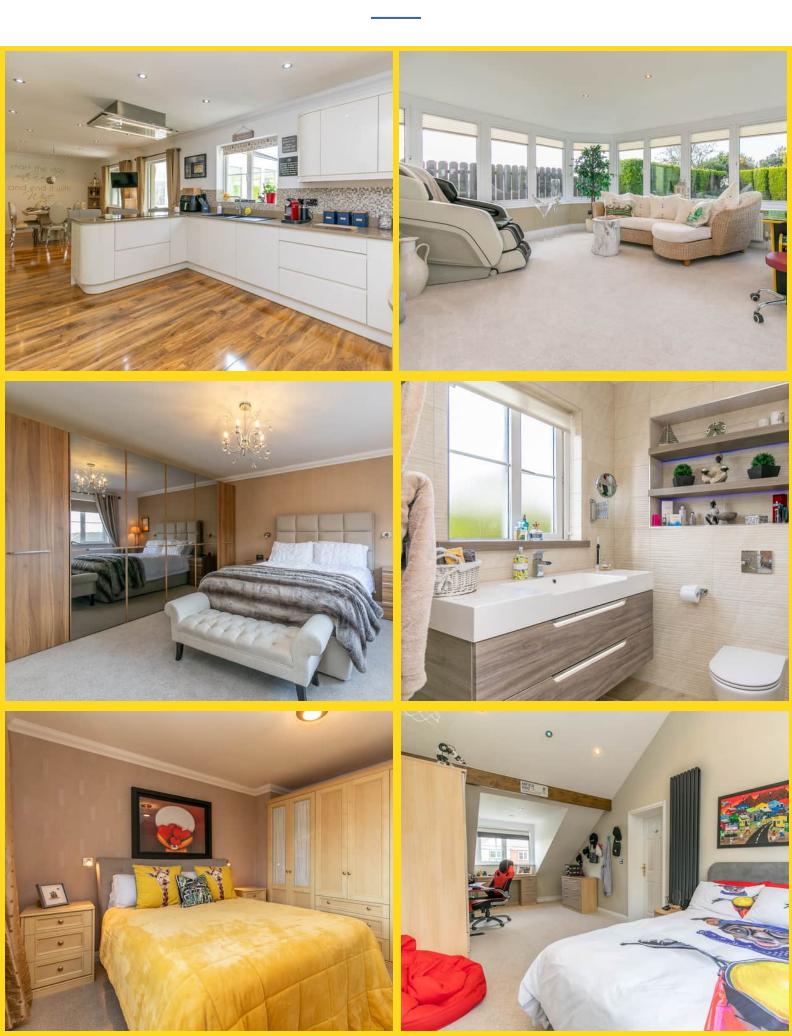

## **PROPERTY DESCRIPTION**

This immaculate detached home in Glen Vine is truly stunning, it combines contemporary styling and modern day functionality. The highlight of this property is a breath taking 42ft Kitchen/Diner/Snug, featuring a stunning Phillip Charles Kitchen, a cosy log burner and underfloor heating. Bi-folding doors open onto a South facing rear garden and patio, creating a seamless indoor-outdoor living experience. Completing the ground floor is a generous formal lounge with gas fireplace and an impressive Sun Room with doors onto the South facing patio, there is also an integral double garage with twin electric doors.

Upstairs, you will find five spacious bedrooms, the Master bedroom is finished with Nolte furniture and complimented by an En suite shower room with mood lighting, shower with body jets and rainfall shower. The remaining four bedrooms are serviced by a large four piece bathroom with oversized jacuzzi bath perfect for relaxing after a long day. The rear facing bedrooms all enjoy rural views towards Greeba and the West whilst the front facing bedrooms look out over green fields towards the East.

## FEATURES

- Stunning 42ft Kitchen/Snug/Diner with Phillip Charles Kitchen
- Generous Lounge plus Sun Room with Garden Access
- Integral Double Garage & Downstairs W.C.
- Master Bedroom with Nolte Wardrobes and En Suite
- 4 Additional Bedrooms plus Bathroom
- Superb Private South Facing Garden and Patio
- Oil Central Heating with Megaflo

Property Images

**FLOORPLAN** 