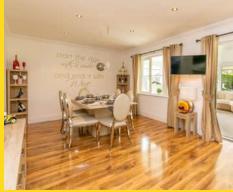

## **PROPERTY DESCRIPTION**

This immaculate detached home in Glen Vine is truly stunning, it combines contemporary styling and modern day functionality. The highlight of this property is a breath taking 42ft Kitchen/Diner/Snug, featuring a stunning Phillip Charles Kitchen, a cosy log burner and underfloor heating. Bi-folding doors open onto a South facing rear garden and patio, creating a seamless indoor-outdoor living experience. Completing the ground floor is a generous formal lounge with gas fireplace and an impressive Sun Room with doors onto the South facing patio, there is also an integral double garage with twin electric doors.