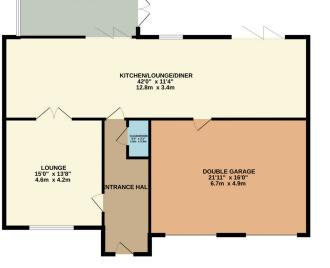

## **PROPERTY DESCRIPTION**

This immaculate detached home in Glen Vine is truly stunning, it combines contemporary styling and modern day functionality. The highlight of this property is a breath taking 42ft Kitchen/Diner/Snug, featuring a stunning Phillip Charles Kitchen, a cosy log burner and underfloor heating. Bi-folding doors open onto a South facing rear garden and patio, creating a seamless indoor-outdoor living experience. Completing the ground floor is a generous formal lounge with gas fireplace and an impressive Sun Room with doors onto the South facing patio, there is also an integral double garage with twin electric doors.

Property Images

**FLOORPLAN** 

## GROUND FLOOR 1355 sq.ft. (125.8 sq.m.) approx.

SUN ROOM 16'6" x 12'8" 5.0m x 3.9m

TOTAL FLOOR AREA : 2428 sq.ft. (225.6 sq.m.) approx. Whilst every attempt has been made to ensure the accuracy of the floorplan contained here, measurement of doors, windows, rooms and any other items are approximate and no responsibility is taken for any error, omission or mis-statement. This plan is for illustrative purposes only and should be used as such by any prospective purchaser. The services, systems and appliances shown have not been tested and no guarante as to their operability or efficiency can be given. Made with Metropix E2020.