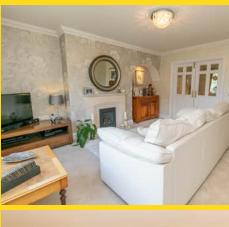

## **PROPERTY DESCRIPTION**

This immaculate detached home in Glen Vine is truly stunning, it combines contemporary styling and modern day functionality. The highlight of this property is a breath taking 42ft Kitchen/Diner/Snug, featuring a stunning Phillip Charles Kitchen, a cosy log burner and underfloor heating. Bi-folding doors open onto a South facing rear garden and patio, creating a seamless indoor-outdoor living experience. Completing the ground floor is a generous formal lounge with gas fireplace and an impressive Sun Room with doors onto the South facing patio, there is also an integral double garage with twin electric doors.