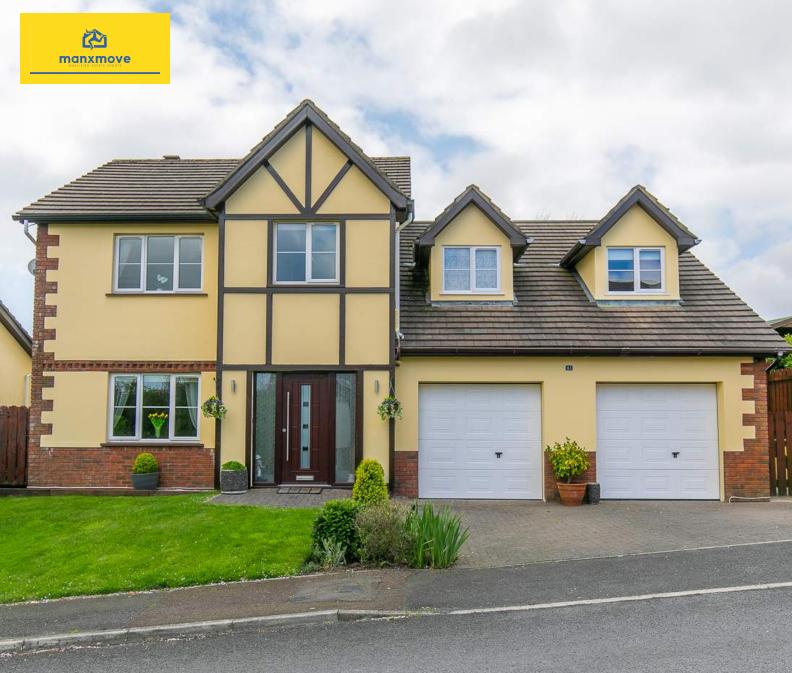

## 41 King Orry Road, Glen Vine, Isle of Man. IM4 4FL

Immaculate detached family home with 42ft "Super Room", integral double garage and private South West facing garden in a desirable residential location.

## **PROPERTY DESCRIPTION**

This immaculate detached home in Glen Vine is truly stunning, it combines contemporary styling and modern day functionality. The highlight of this property is a breath taking 42ft Kitchen/Diner/Snug, featuring a stunning Phillip Charles Kitchen, a cosy log burner and underfloor heating. Bi-folding doors open onto a South facing rear garden and patio, creating a seamless indoor-outdoor living experience. Completing the ground floor is a generous formal lounge with gas fireplace and an impressive Sun Room with doors onto the South facing patio, there is also an integral double garage with twin electric doors.