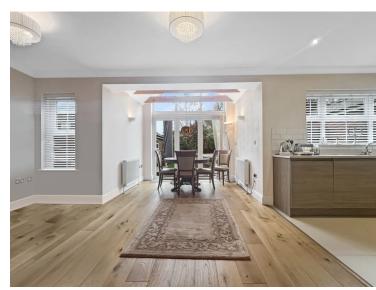

# Family/Dining Area

18' 4" x 14' 0" (5.59m x 4.27m)

#### Kitchen Area

12' 0" x 9' 8" (3.66m x 2.95m)