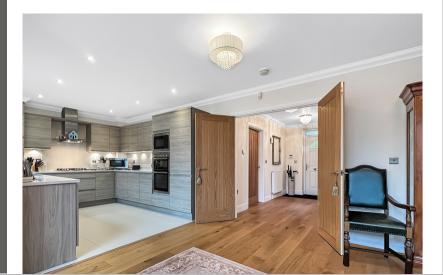

# Family/Dining Area

18' 4" x 14' 0" (5.59m x 4.27m)

#### Kitchen Area

12' 0" x 9' 8" (3.66m x 2.95m)