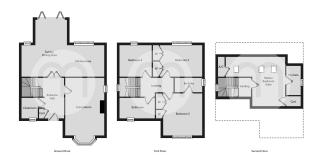

Hall**



12' 7" x 7' 10" (3.84m x 2.39m)

## Cloakroom

# Living Room



20' 0" x 12' 2" (6.10m x 3.71m)

# Family/Dining Area



18' 4" x 14' 0" (5.59m x 4.27m)

#### Kitchen Area



12' 0" x 9' 8" (3.66m x 2.95m)

# Property Details.

## First Floor

#### **Bedroom One**



13' 0" x 12' 2" (3.96m x 3.71m)

#### En Suite One

#### **Bedroom Two**

15'0" x 10'0" (4.57m x 3.05m)

#### **Bedroom Three**

10' 4" x 9' 8" (3.15m x 2.95m)

## **Family Bathroom**



#### **Second Floor**

#### **Bedroom Four**



15' 0" x 10' 10" (4.57m x 3.30m)

#### **Dressing Area**

7' 7" x 6' 0" (2.31m x 1.83m)

#### **En Suite Four**

#### Outside

## **Landscaped Rear Garden**



Oversized Single Garage With Electric Up & Over Door

**Driveway For Three Vehicles** 

# Property Details.

#### Floorplans



## Location



# **Energy Ratings**

We have not carried out a structural survey and the services, appliances and specific fittings have not been tested. All photographs, measurements, floor plans and distances referred to are given as a guide only and should not be relied upon for the purchase of carpets or any other fixtures or fittings. Gardens, roof terraces, balconies and communal gardens as well as tenure and lease details cannot have their accuracy guaranteed for intending purchasers. Lease details, service ground rent (where applicable) are given as a guide only and should be checked and confirmed by your solicitor prior to exchange of contracts.