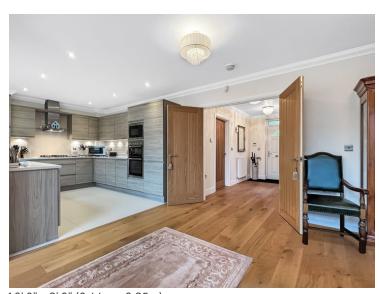

# Living Room

20' 0" x 12' 2" (6.10m x 3.71m)

# Family/Dining Area

18' 4" x 14' 0" (5.59m x 4.27m)

#### Kitchen Area

12' 0" x 9' 8" (3.66m x 2.95m)