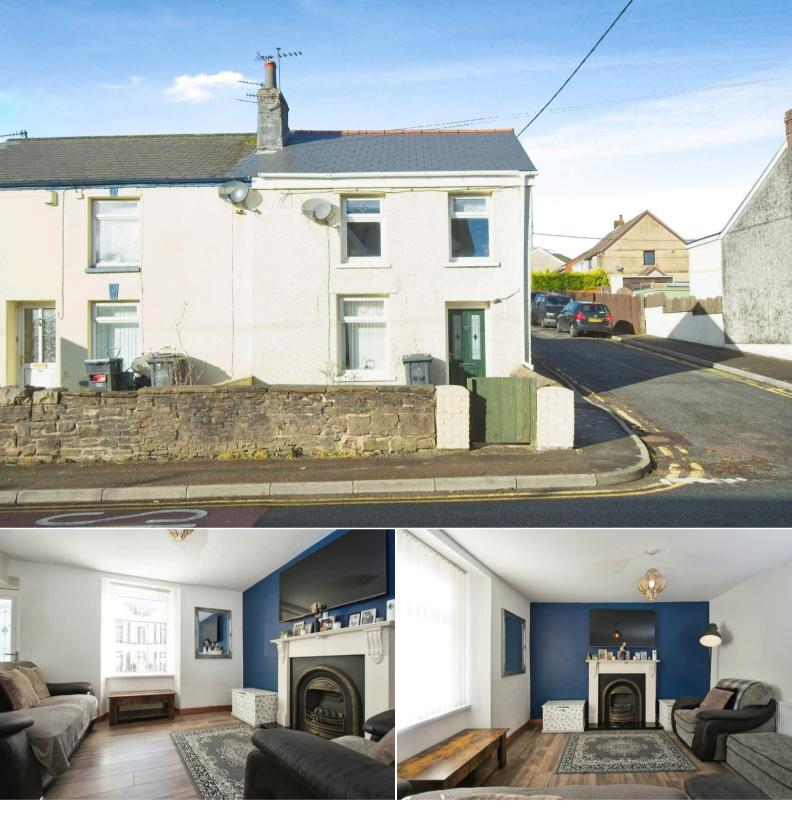

## Beaufort Hill Ebbw Vale

Bettermove are proud to present this 2 bedroom end of terraced house in Beaufort Ebbw Vale.

The property benefits from double glazing, gas central heating throughout and has off street parking available via the rear of the property.

The council tax band is B.

The interior of this beautifully presented property comprises a spacious living room, dining room and fitted kitchen on the ground floor. The first floor consists of 2 bedrooms and the family bathroom. The exterior boasts a private rear yard, perfect for enjoying the summer months.

Located in the popular village of Beaufort Ebbw Vale, the property is close to a range of amenities, including shops, supermarkets, restaurants and pubs. Excellent transport connections can be found from the A465, Ebbw Vale Town train station and local bus routes.