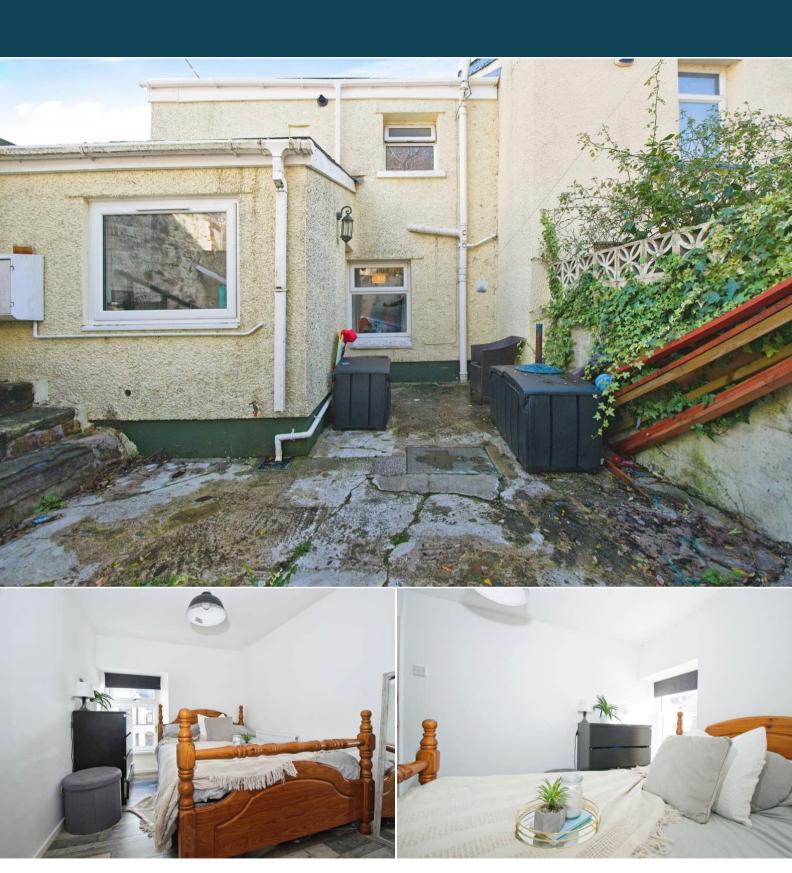

The council tax band is B.

The interior of this beautifully presented property comprises a spacious living room, dining room and fitted kitchen on the ground floor. The first floor consists of 2 bedrooms and the family bathroom. The exterior boasts a private rear yard, perfect for enjoying the summer months.