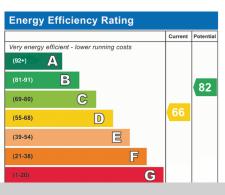

Bedrooms: 4

Receptions: 3

Council Tax: Band F

Council Tax: Rate 3686.72

Parking Types: Driveway.

**Heating Sources:** Gas Central.

**Electricity Supply:** Mains Supply.

EPC Rating: D (66)