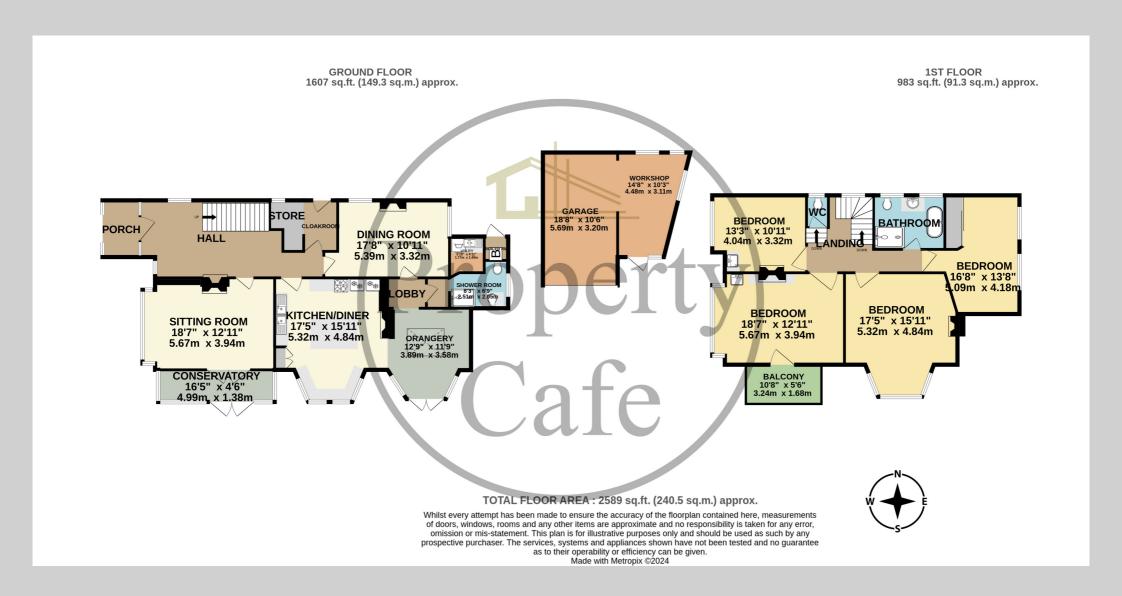

94 Dorset Road, Bexhill-on-Sea, East Sussex, TN40 2HS
A Beautifully Presented Four Bedroom Period Family Home Set With Stunning Walled & Gated Grounds £675,000 - Freehold

The Property Cafe is delighted to offer for sale this exceptional Four Bedroom Victorian residence representing a unique opportunity for the discerning buyer that is seeking a blend of sophistication, comfort, and timeless charm. As you enter, you're greeted by an impressive reception hall that sets the tone for the rest of the home. The large dual-aspect lounge, with its windows framing picturesque views of the front garden and French doors leading seamlessly to a charming sunroom and the secluded garden beyond, offers a perfect setting for both relaxation and entertaining. Each room exudes character, featuring original open fireplaces that enhance the Victorian charm. The heart of the home is undoubtedly the stunning family kitchen, bathed in natural light from its southerly aspect. This chef's dream boasts high-end base and wall units, an integrated dishwasher, and a magnificent central island adorned with exquisite Kuppam Green Granite worktops. The kitchen flows effortlessly into the orangery, creating a harmonious space for family gatherings and alfresco dining, while the mature garden provides an idyllic backdrop. Accommodation is ideally arranged over two floors, featuring four very spacious bedrooms, each with its charm. The master bedroom and guest room come equipped with vanity units for added convenience, ensuring comfort for family and guests alike. Three well-appointed bathrooms cater to the needs of a busy lifestyle, while an additional utility room offers practical function. Outside, the private garden is a true gem, with a thoughtfully designed patio and seating areas that invite you to enjoy the stunning southern exposure. Whether hosting summer barbecues, tending to the vegetable gardens with raised beds, or simply enjoying a morning coffee surrounded by nature, this garden is a personal sanctuary. With the practicalities covered, this home features a newly fitted gas central heating system and primarily double-glazed windows for year-round comfort. The large garage with an up-and-over door provides ample storage and workspace, while the block-paved driveway ensures extensive off-road parking for guests. For any additional information call the vendors sole agents on 01424 224488.

Water Supply: Mains Supply.

**Sewerage:** Mains Supply.

**Broadband Connection Types:** ADSL.

**Accessibility Types:** Not suitable for wheelchair

users.

Nestled in a prime location close to the vibrant heart of Bexhill, this exceptional Victorian four-bedroom detached house offers an exquisite retreat for the discerning buyer seeking both elegance and convenience, just a short journey from London. Spanning approximately 2,200 square feet, this beautifully presented residence is perfect for those who desire space and tranquility while remaining within walking distance of the train station and St. Richard's School.

- Sold With No Onward Chain
- Potential for Ground Floor Accommodation Via Dining room
  - Stunning Character Detached Family Home
  - Built In Circa 1905 With Beautiful Features
    - Four Spacious Double Bedrooms
- Master Bedroom With South Facing Balcony
  - Beautifully Presented Inner Hall
  - Two Reception Rooms Plus Orangery
  - South Facing Lounge With Sun Room
  - Spacious Dining Room With Study Area
  - Amazing Bespoke Built Kitchen-Diner
  - Canopy Porch With Original Front Door

- Ground Floor Shower Room & W.C
  - Additional Utility Room Area
- Newly Refurbished Orangery With Roof Lantern
- Walled & Gated Enclosed Garden & Grounds
  - Substantial Block Paved Drive
- Detached Garage With Planted 'Living Roof'
- Workshop / Garden Store / Timber Shed & Greenhouse
- Central Heated & Primarily Double Glazed
- Amazing Charm & Original Character Features
  - A Beautifully Presented Family Home
  - Lovely Mature Well Stocked Garden Areas
  - Please Call Our Bexhill Team 01424 224488