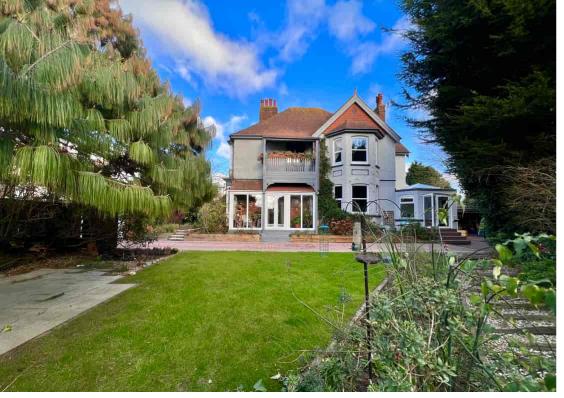

94 Dorset Road, Bexhill-on-Sea, East Sussex, TN40 2HS
A Beautifully Presented Four Bedroom Period Family Home Set With Stunning Walled & Gated Grounds £675,000 - Freehold

The Property Cafe is delighted to offer for sale this exceptional Four Bedroom Victorian residence representing a unique opportunity for the discerning buyer that is seeking a blend of sophistication, comfort, and timeless charm. As you enter, you're greeted by an impressive reception hall that sets the tone for the rest of the home. The large dual-aspect lounge, with its windows framing picturesque views of the front garden and French doors leading seamlessly to a charming sunroom and the secluded garden beyond, offers a perfect setting for both relaxation and entertaining. Each room exudes character, featuring original open fireplaces that enhance the Victorian charm. The heart of the home is undoubtedly the stunning family kitchen, bathed in natural light from its southerly aspect. This chef's dream boasts high-end base and wall units, an integrated dishwasher, and a magnificent central island adorned with exquisite Kuppam Green Granite worktops. The kitchen flows effortlessly into the orangery, creating a harmonious space for family gatherings and alfresco dining, while the mature garden provides an idyllic backdrop. Accommodation is ideally arranged over two floors, featuring four very spacious bedrooms, each with its charm. The master bedroom and guest room come equipped with vanity units for added convenience, ensuring comfort for family and guests alike. Three well-appointed bathrooms cater to the needs of a busy lifestyle, while an additional utility room offers practical function. Outside, the private garden is a true gem, with a thoughtfully designed patio and seating areas that invite you to enjoy the stunning southern exposure. Whether hosting summer barbecues, tending to the vegetable gardens with raised beds, or simply enjoying a morning coffee surrounded by nature, this garden is a personal sanctuary. With the practicalities covered, this home features a newly fitted gas central heating system and primarily double-glazed windows for year-round comfort. The large garage with an up-and-over door provides ample storage and workspace, while the block-paved driveway ensures extensive off-road parking for guests. For any additional information call the vendors sole agents on 01424 224488.

- Ground Floor Shower Room & W.C
  - Additional Utility Room Area
- Newly Refurbished Orangery With Roof Lantern
- Walled & Gated Enclosed Garden & Grounds
  - Substantial Block Paved Drive
- Detached Garage With Planted 'Living Roof'
- Workshop / Garden Store / Timber Shed & Greenhouse
- Central Heated & Primarily Double Glazed
- Amazing Charm & Original Character Features
  - A Beautifully Presented Family Home
  - Lovely Mature Well Stocked Garden Areas
  - Please Call Our Bexhill Team 01424 224488