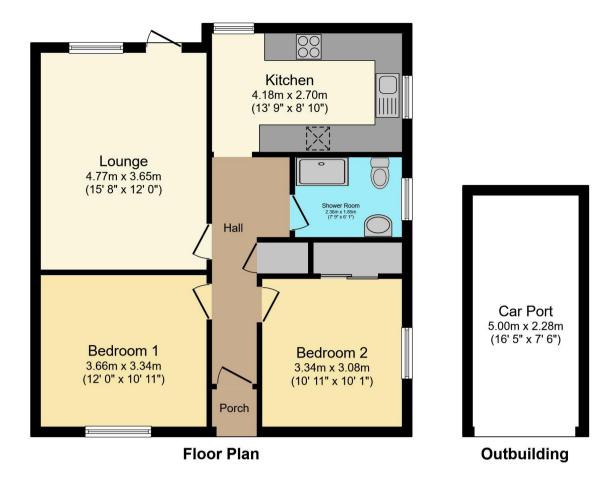

This property is Share of Freehold; the lease has 245 years remaining on the lease; there is no ground rent and the service charge is £1,710 per annum.

The interior of this property comprises a spacious living room, the fitted kitchen, two double bedrooms and the family bathroom on the ground floor of the building. The exterior of the property boasts private patio area and a communal swimming pool for the residents to enjoy.

This exciting opportunity should not be missed! All enquiries can be made through Bettermove on 0330 004 0050.

Total floor area 66.9 m² (720 sq.ft.) approx

This floor plan is for illustrative purposes only. It is not drawn to scale. Any measurements, floor areas (including any total floor area), openings and orientation are approximate. No details are guaranteed, they cannot be relied upon for any purpose and they do not form part of any agreement. No liability is taken for any error, omission or misstatement. A party must rely upon its own inspection(s). Plan produced for Purplebricks. Powered by www.focalagent.com