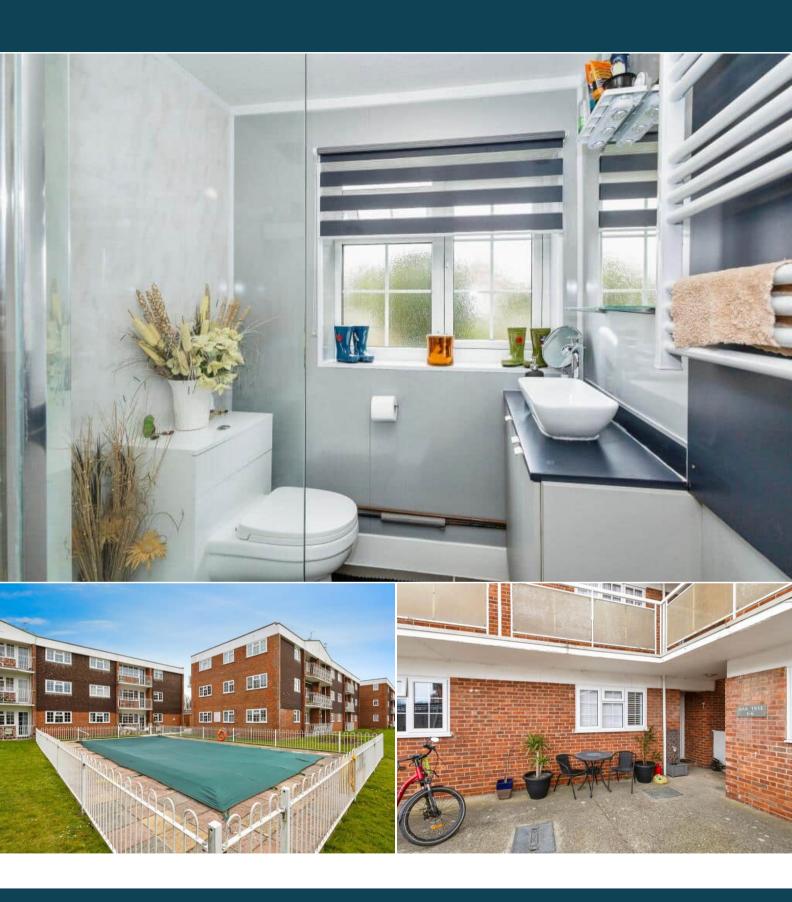

This property is Share of Freehold; the lease has 245 years remaining on the lease; there is no ground rent and the service charge is £1,710 per annum.

The interior of this property comprises a spacious living room, the fitted kitchen, two double bedrooms and the family bathroom on the ground floor of the building. The exterior of the property boasts private patio area and a communal swimming pool for the residents to enjoy.