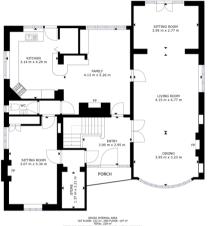

on the prestigious Bawtry Road in Bessacarr. Featuring 7 bedrooms, 6 bathrooms and 3 reception rooms, this is the perfect property for those with a large family or living with extended family. The property also benefits from a self contained annex. The annex comprises of bedroom space, living space, a kitchen and its own private bathroom. The current owners have capitalised on this brilliant asset by renting this space out through Airbnb, thus generating an income. Homeworkers, self employed businessowners and others alike could also benefit from this great space by turning it into a work space. Bawtry Road is located close to a plethora of amenities, such as leisure centres, supermarkets, cafes, good schools, transport links, and the city centre.

#### **Ground Floor**

#### Floor Plan



Matterport

#### **Entrance Hallway**





#### **Open Plan Kitchen Diner And Sitting Room**









el: 01302 247754 Email: info@thepropertyhive.co.uk Web: www.thepropertyhive.co.uk

### **Open Plan Lounge And Dining Room**







**Sitting Room** 





**Ground Floor W/C** 



**First Floor** 

#### Floor Plan



INTERNAL AMEA

"1", 290 FLOOD: 107 or 1

TAL: 239 or "1

ALE 229 or "2 APPROXIMATE, ACTUAL MAY VARY.

MATTER PORT



Tel: 01302 247754 Email: info@thepropertyhive.co.uk Web: www.thepropertyhive.co.uk

#### First Bedroom





#### **Second Bedroom**





**En Suite** 





**Third Bedroom** 



**En Suite** 





Tel: 01302 247754 Email: info@thepropertyhive.co.uk Web: www.thepropertyhive.co.uk



#### **Fourth Bedroom**





Fifth Bedroom



#### Sixth Bedroom



**Bathroom**