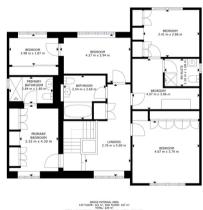

### Floor Plan

1ST FLOOR

Matterport

Tel: 01302 247754 Email: info@thepropertyhive.co.uk Web: www.thepropertyhive.co.uk

2ND FLOOR

GROSS INTERNAL AREA 1ST FLOOR: 26 m², 2ND FLOOR: 25 m² TOTAL: S1 m² EZZES AND COMENSIONES ARE APPROXIMATE, ACTUAL MAY WARK Matterport