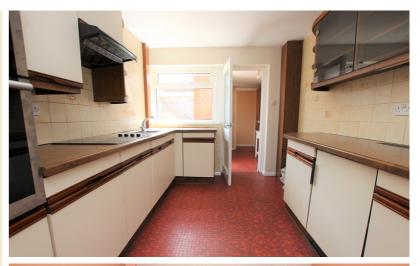

#### Kitchen

8' 5" x 12' 9" (2.57m x 3.89m)
Window to rear aspect. Wall and base units with work surfaces over.
Eye level electric oven, electric hob with extractor above.