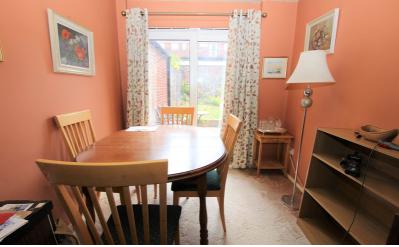

## Lounge / Diner

10' 4" max x 26' 8" max (3.15m x 8.13m)
Window to front. Sliding patio doors to garden