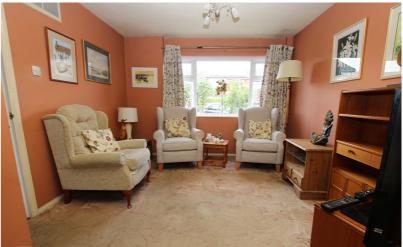

## Lounge / Diner

10' 4" max x 26' 8" max (3.15m x 8.13m)
Window to front. Sliding patio doors to garden