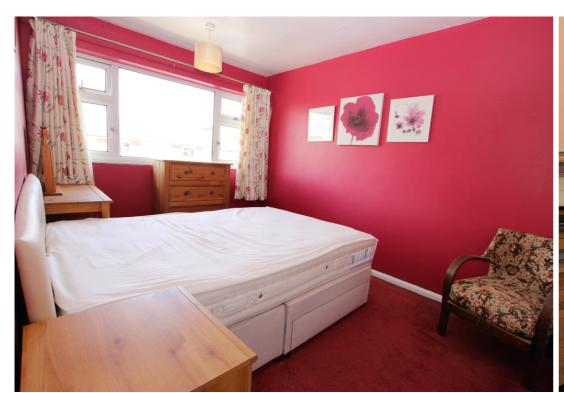

#### Bedroom one

8' 4" x 11' 7" (2.54m x 3.53m) Window to front aspect. Built in wardrobes.

#### Bedroom two

12' 8" x 11' 7" (3.86m x 3.53m) Window to rear aspect.

### **Bedroom three**

9' 3" x 7' 9" (2.82m x 2.36m) Window to front aspect.