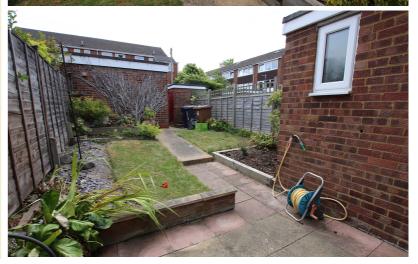

units with work surfaces over.
Eye level electric oven, electric hob with extractor above.

## Inner lobby/ utility area

Door to garden. Window to side.

#### Cloakroom

Low level WC. Window to side.

# First Floor

### Landing

Hatch to loft void with loft ladder.

#### Bedroom one

8' 4" x 11' 7" (2.54m x 3.53m) Window to front aspect. Built in wardrobes.

#### Bedroom two

12' 8" x 11' 7" (3.86m x 3.53m) Window to rear aspect.

### **Bedroom three**

9' 3" x 7' 9" (2.82m x 2.36m) Window to front aspect.







#### Shower room

Window to rear. Walk in shower. Low level WC. Wash hand basin. Airing cupboard housing hot water tank.

# Outside

### Rear Garden

Gated access at rear. Brick shed. Lawn and patio area.

## Garage

Garage en block with allocated (permit) parking in front.











All measurements are approximate and quoted in metric with imperial equivalents and for general guidance only and whilst every attempt has been made to ensure accuracy, they must not be relied on. The fixtures, fittings and appliances referred to have not been tested and therefore no guarantee can be given and that they are in working order. Internal photographs are reproduced for general information and it must not be inferred that any item shown is included with the property. For a free valuation, contact the numbers listed on the brochure.

# Viewing by appointment only

Country Properties | 39, High Street | SG7 6BG

T: 01462 895061 | E: baldock@country-properties.co.uk

www.country-properties.co.uk