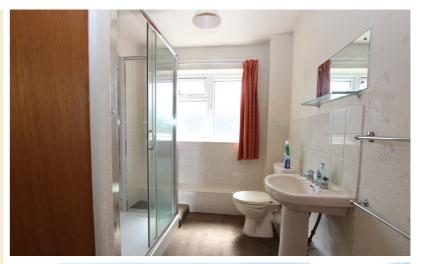

#### Shower room

Window to rear. Walk in shower. Low level WC. Wash hand basin. Airing cupboard housing hot water tank.