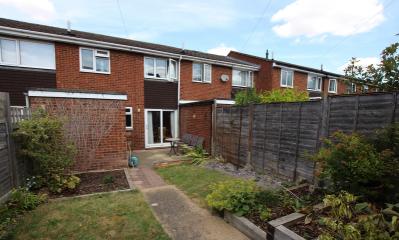

e units with work surfaces over.
Eye level electric oven, electric hob with extractor above.

## Inner lobby/ utility area

Door to garden. Window to side.

#### Cloakroom

Low level WC. Window to side.

# First Floor

### Landing

Hatch to loft void with loft ladder.

#### Bedroom one

8' 4" x 11' 7" (2.54m x 3.53m) Window to front aspect. Built in wardrobes.

#### Bedroom two

12' 8" x 11' 7" (3.86m x 3.53m) Window to rear aspect.

### **Bedroom three**

9' 3" x 7' 9" (2.82m x 2.36m) Window to front aspect.







#### Shower room

Window to rear. Walk in shower. Low level WC. Wash hand basin. Airing cupboard housing hot water tank.

# Outside

### Rear Garden

Gated access at rear. Brick shed. Lawn and patio area.

## Garage

Garage en block with allocated (permit) parking in front.











All measurements are approximate and quoted in metric with imperial equivalents and for general guidance only and whilst every attempt has been made to ensure accuracy, they must not be relied on. The fixtures, fittings and appliances referred to have not been tested and therefore no guarantee can be given and that they are in working order. Internal photographs are reproduced for general information and it must not be inferred that any item shown is included with the property. For a free valuation, contact the numbers listed on the brochure.

# Viewing by appointment only

Country Properties | 39, High Street | SG7 6BG

T: 01462 895061 | E: baldock@country-properties.co.uk

www.country-properties.co.uk