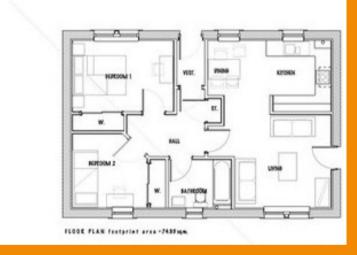

## **PROPERTY DETAILS**

\*\*\*NEW PRICE - NEW BUILD HOME AWAITS\*\*\*

This brand new detached bungalow forms part of a planned development on the south western edge of Buckhaven. Finished and decorated to a high order, accommodation comprises; Hall with storage, Lounge, modern fitted kitchen, two bedrooms both with fitted mirrored wardrobes and Family Shower Room. Double glazing, Electric combination central heating and solar panels. Generous sized garden with mono block drive for two family cars. THIS IS A BRAND NEW PROPERTY SO HOME REPORT REGULATIONS DO NOT APPLY

## **KEY FEATURES**

- A BRAND NEW DETACHED BUNGALOW
- Forming part of a small development on the south west edge of Buckhaven
- Lounge, Modern Kitchen, Shower Room and two Bedrooms
- Good sized gardens with drive for two family cars
- Benefitting from Solar Panels
- Double Glazing and modern electric combination central heating
- DUE FOR COMPLETION IN EARLY MAY