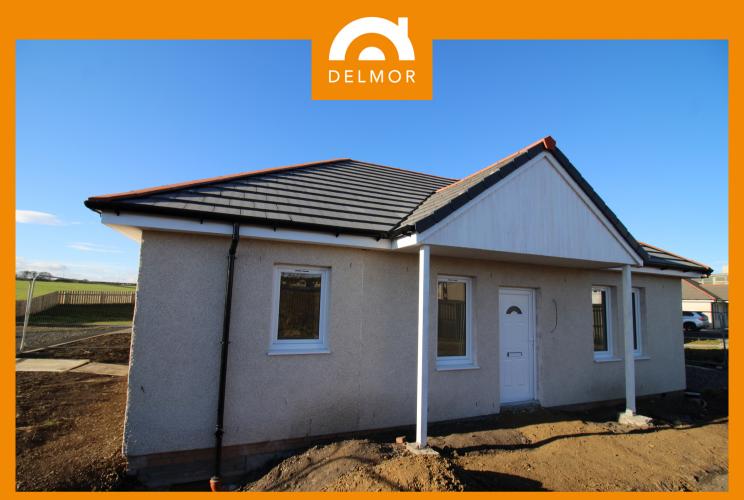

## **PROPERTY DETAILS**

\*\*\*NEW PRICE - NEW BUILD HOME AWAITS\*\*\*

This brand new detached bungalow forms part of a planned development on the south western edge of Buckhaven. Finished and decorated to a high order, accommodation comprises; Hall with storage, Lounge, modern fitted kitchen, two bedrooms both with fitted mirrored wardrobes and Family Shower Room. Double glazing, Electric combination central heating and solar panels. Generous sized garden with mono block drive for two family cars. THIS IS A BRAND NEW PROPERTY SO HOME REPORT REGULATIONS DO NOT APPLY

## **KEY FEATURES**

- A BRAND NEW DETACHED BUNGALOW
- Forming part of a small development on the south west edge of Buckhaven
- Lounge, Modern Kitchen, Shower Room and two Bedrooms
- Good sized gardens with drive for two family cars
- Benefitting from Solar Panels
- Double Glazing and modern electric combination central heating
- DUE FOR COMPLETION IN EARLY MAY