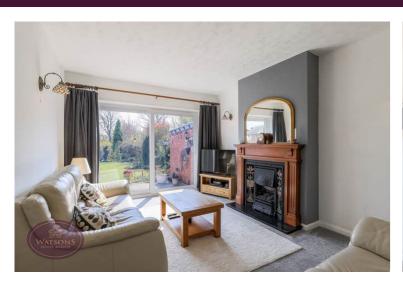

#### Lounge

4.95m x 3.55m (16' 3" x 11' 8") Radiator and uPVC double glazed French doors to the rear garden.