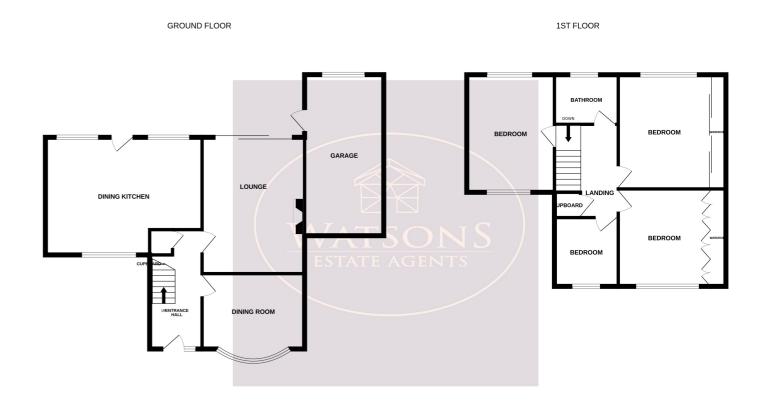

#### **Ground Floor**

### **Entrance Hall**

UPVC double glazed entrance door to the front, uPVC double glazed window to the side, stairs to the first floor, understairs storage cupboard, cloakroom and doors to the lounge, dining room and dining kitchen.

#### Lounge

4.95m x 3.55m (16' 3" x 11' 8") Radiator and uPVC double glazed French doors to the rear garden.

# **Dining Room**

3.68m x 3.54m (12' 1" x 11' 7") UPVC double glazed bay window to the front and radiator.

### **Dining Kitchen**

5.4m x 3.99m (17' 9" x 13' 1") A range of matching wall and base units, work surfaces incorporating an inset sink & drainer unit. Integrated appliances to include: electric oven & hob with extractor over, fridge freezer, washing machine and dishwasher. Ceiling spotlights, radiator, uPVC double glazed windows to the rear & front and door to the rear garden.

#### **First Floor**

## Landing

Airing cupboard housing the boiler, access to the attic (partly boarded), radiator and doors to all bedrooms and bathroom.

### **Bedroom 1**

4.21m x 3.17m (13' 10" x 10' 5") UPVC double glazed windows to the front and rear. Radiator.

Whilst every attempt has been made to ensure the accuracy of the floorplan contained here, measuremen of doors, windows, rooms and any other liems are approximate and no responsibility is taken for any erro omission or mis-statement. This plan is for illustrative purposes only and should be used as such by any prospective purchaser. The services, systems and appliances shown have not been tested and no guaran as to their operability or efficiency can be given.

### Bedroom 2

4.04m x 3.49m (13' 3" x 11' 5") UPVC double glazed window to the rear, sliding door wardrobe and radiator.

#### Bedroom 3

3.46m x 3.4m (11' 4" x 11' 2") UPVC double glazed window to the front, sliding door wardrobe and radiator.

#### Bedroom 4

2.41m x 2.23m (7' 11" x 7' 4") UPVC double glazed window to the front and radiator.

### **Bathroom**

3 piece suite in white comprising WC, pedestal sink unit and bath with shower over. Obscured uPVC double glazed window to the rear, ceiling spotlights and radiator.