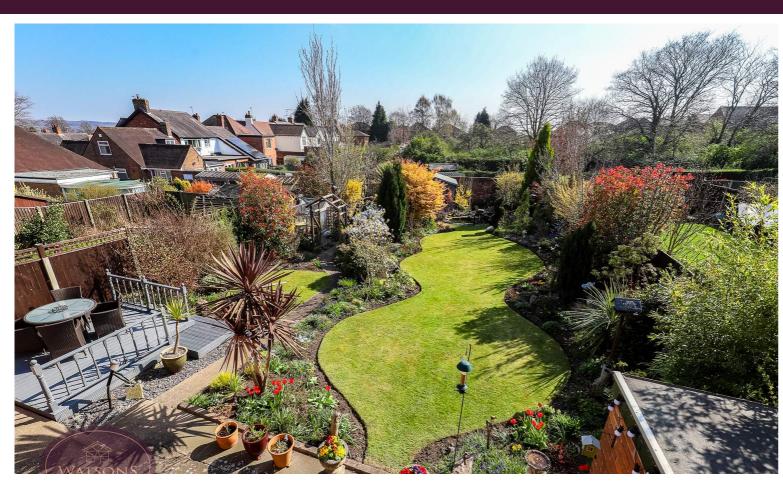

### Outside

To the front of the property is a paved patio which is enclosed by timber fencing and privet hedge to the perimeter. Running alongside the property, a paved driveway provides ample off road parking leading to the detached single garage with up & over door and power. The driveway is secured by wrought iron gates to the front. The South facing rear garden offers a good level of privacy and comprises a paved patio and timber decking seating area, turfed lawn and timber built summer house. The garden is enclosed by timber fencing to the perimeter with gated access to the side.