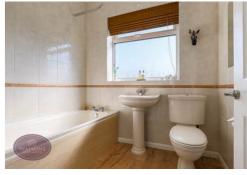

### **Bathroom**

3 piece suite in white comprising WC, pedestal sink unit and bath with shower over. Obscured uPVC double glazed window to the rear, ceiling spotlights and radiator.