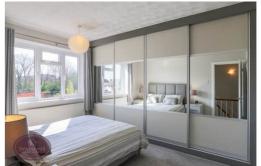

### **Bedroom 1**

4.21m x 3.17m (13' 10" x 10' 5") UPVC double glazed windows to the front and rear. Radiator.

Whilst every attempt has been made to ensure the accuracy of the floorplan contained here, measuremen of doors, windows, rooms and any other liems are approximate and no responsibility is taken for any erro omission or mis-statement. This plan is for illustrative purposes only and should be used as such by any prospective purchaser. The services, systems and appliances shown have not been tested and no guaran as to their operability or efficiency can be given.

### Bedroom 2

4.04m x 3.49m (13' 3" x 11' 5") UPVC double glazed window to the rear, sliding door wardrobe and radiator.

#### Bedroom 3

3.46m x 3.4m (11' 4" x 11' 2") UPVC double glazed window to the front, sliding door wardrobe and radiator.

#### Bedroom 4

2.41m x 2.23m (7' 11" x 7' 4") UPVC double glazed window to the front and radiator.