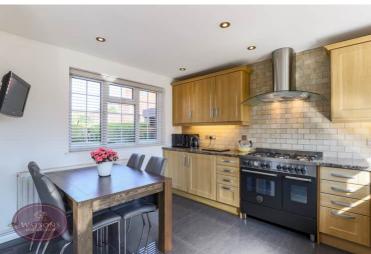

### **Dining Kitchen**

5.4m x 3.99m (17' 9" x 13' 1") A range of matching wall and base units, work surfaces incorporating an inset sink & drainer unit. Integrated appliances to include: electric oven & hob with extractor over, fridge freezer, washing machine and dishwasher. Ceiling spotlights, radiator, uPVC double glazed windows to the rear & front and door to the rear garden.