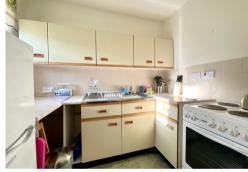

An entrance hall with airing cupboard and storage cupboard leads to all rooms. Dual aspect the lounge has views over the gardens. Off the lounge the kitchen features both wall and base units, upright fridge/freezer, freestanding electric oven with hob and stainless steel sink. The main double bedroom also over looks the garden and has built in wardrobes. Bedroom two is a single. Part tiled the shower room has a walk in shower, sink and w/c. Services: