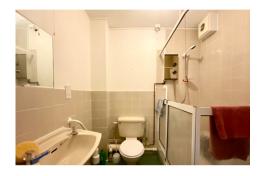

An entrance hall with airing cupboard and storage cupboard leads to all rooms. Dual aspect the lounge has views over the gardens. Off the lounge the kitchen features both wall and base units, upright fridge/freezer, freestanding electric oven with hob and stainless steel sink. The main double bedroom also over looks the garden and has built in wardrobes. Bedroom two is a single. Part tiled the shower room has a walk in shower, sink and w/c. Services: