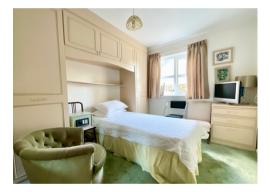

An entrance hall with airing cupboard and storage cupboard leads to all rooms. Dual aspect the lounge has views over the gardens. Off the lounge the kitchen features both wall and base units, upright fridge/freezer, freestanding electric oven with hob and stainless steel sink. The main double bedroom also over looks the garden and has built in wardrobes. Bedroom two is a single. Part tiled the shower room has a walk in shower, sink and w/c. Services: