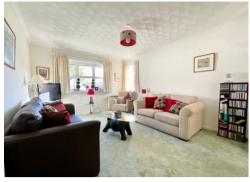

An entrance hall with airing cupboard and storage cupboard leads to all rooms. Dual aspect the lounge has views over the gardens. Off the lounge the kitchen features both wall and base units, upright fridge/freezer, freestanding electric oven with hob and stainless steel sink. The main double bedroom also over looks the garden and has built in wardrobes. Bedroom two is a single. Part tiled the shower room has a walk in shower, sink and w/c. Services: