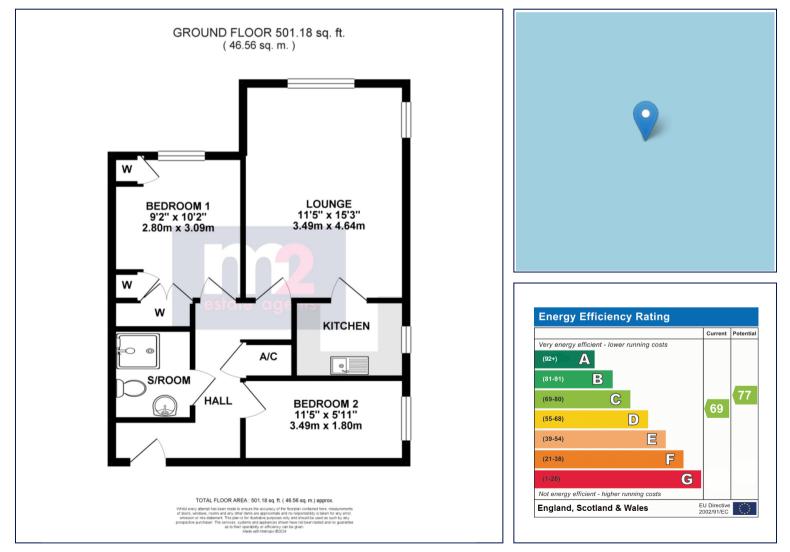

Mains electric, water and drainage Council Tax Band: Band C

All room sizes are approximate. Electrical installations, plumbing, central heating and drainage installations are noted on the basis of a visual inspection only. They have not been tested and no warranty of condition or fitness for purpose is implied in their inclusion. Potential purchasers are warned that they must make their own enquiries as to the condition of the appliances, installations or any element of the structure or fabric of the property.