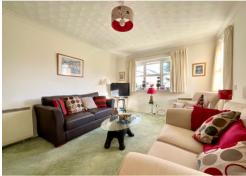

An entrance hall with airing cupboard and storage cupboard leads to all rooms. Dual aspect the lounge has views over the gardens. Off the lounge the kitchen features both wall and base units, upright fridge/freezer, freestanding electric oven with hob and stainless steel sink. The main double bedroom also over looks the garden and has built in wardrobes. Bedroom two is a single. Part tiled the shower room has a walk in shower, sink and w/c. Services: