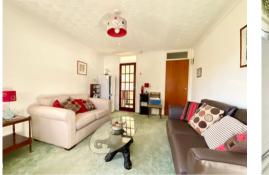

An entrance hall with airing cupboard and storage cupboard leads to all rooms. Dual aspect the lounge has views over the gardens. Off the lounge the kitchen features both wall and base units, upright fridge/freezer, freestanding electric oven with hob and stainless steel sink. The main double bedroom also over looks the garden and has built in wardrobes. Bedroom two is a single. Part tiled the shower room has a walk in shower, sink and w/c. Services: