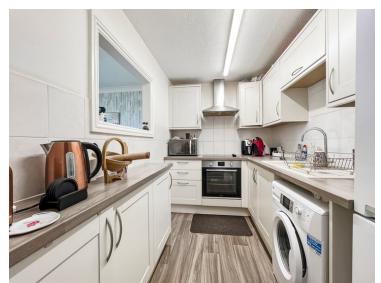

55s Development
- Refitted Kitchen & Wet-room
- Lounge/Diner
- Easy Access To Town & Station

## 6 Stuarts way, Chapel Hill, Braintree, Essex. CM7 3RF.

Michaels Property Consultants are delighted to present to the market this two bedroom first floor maissonette forming part part of this over 55s development conveniently positioned within easy reach of both the the Railway Station and the Braintree High Street. The well presented and recently refurbished accommodation comprises an open-plan lounge/diner, a refitted kitchen, two well appointed bedrooms, and a refitted wet-room. Outside, there are well maintained communal gardens and plenty of parking for the residents.





## Property Details.

#### **Entrance Hall**

#### Lounge/Diner



10' 7" x 10' 4" (3.23m x 3.15m)

#### **Kitchen**



9' 4" x 6' 2" (2.84m x 1.88m)

**Inner Hallway** 

#### **Bedroom One**



10' 8" x 10' 3" (3.25m x 3.12m)

#### **Bedroom Two**



10' 1" x 5' 10" (3.07m x 1.78m)

#### Wet-Room



**Communal Gardens** 

### Property Details.

#### Floorplans



#### Location



We have not carried out a structural survey and the services, appliances and specific fittings have not been tested. All photographs, measurements, floor plans and distances referred to are given as a guide only and should not be relied upon for the purchase of carpets or any other fixtures or fittings. Gardens, roof terraces, balconies and communal gardens as well as tenure and lease details cannot have their accuracy guaranteed for intending purchasers. Lease details, service ground rent (where applicable) are given as a guide