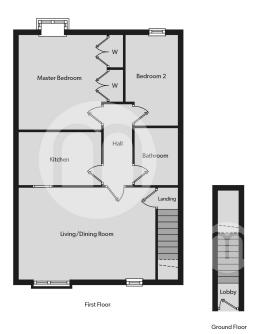

oor maissonette forming part part of this over 55s development conveniently positioned within easy reach of both the the Railway Station and the Braintree High Street. The well presented and recently refurbished accommodation comprises an open-plan lounge/diner, a refitted kitchen, two well appointed bedrooms, and a refitted wet-room. Outside, there are well maintained communal gardens and plenty of parking for the residents.





## Property Details.

#### **Entrance Hall**

#### Lounge/Diner



10' 7" x 10' 4" (3.23m x 3.15m)

#### **Kitchen**



9' 4" x 6' 2" (2.84m x 1.88m)

**Inner Hallway** 

#### **Bedroom One**



10' 8" x 10' 3" (3.25m x 3.12m)

#### **Bedroom Two**



10' 1" x 5' 10" (3.07m x 1.78m)

#### Wet-Room



**Communal Gardens** 

### Property Details.

#### Floorplans



#### Location



We have not carried out a structural survey and the services, appliances and specific fittings have not been tested. All photographs, measurements, floor plans and distances referred to are given as a guide only and should not be relied upon for the purchase of carpets or any other fixtures or fittings. Gardens, roof terraces, balconies and communal gardens as well as tenure and lease details cannot have their accuracy guaranteed for intending purchasers. Lease details, service ground rent (where applicable) are given as a guide only and should be checked and confirmed by your solicitor prior to exchange of contracts.