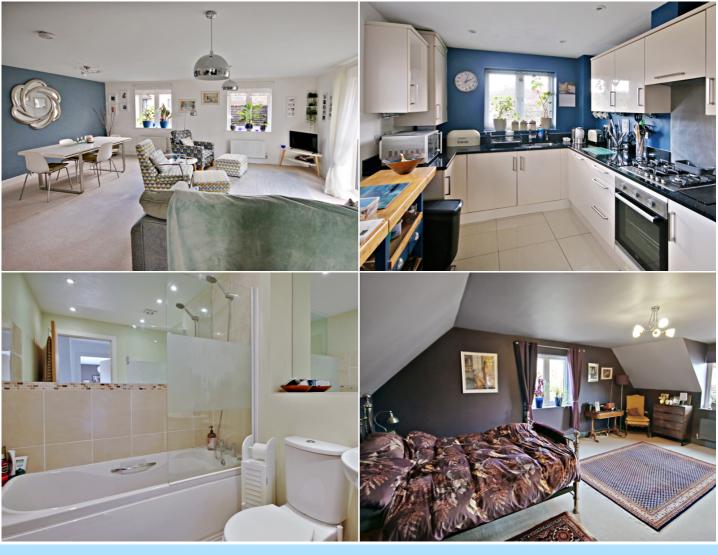

Upon entry, you are greeted by a communal entrance hall serving two apartments, leading to a private front door which opens to the first floor. On this level, you will find a convenient separate W.C, an impressive-sized lounge/dining room with a balcony, and large windows that allow for plenty of natural light. This space seamlessly flows into a fully fitted kitchen, complete with built-in appliances, ample work surfaces, an inset sink/drainer, and double-aspect windows that add to the bright, airy feel.

The second floor is home to three generously sized double bedrooms, all providing a comfortable and spacious environment. The beautifully appointed family bathroom serves these rooms, while the master bedroom benefits from a large fitted wardrobe and its own ensuite for added convenience.