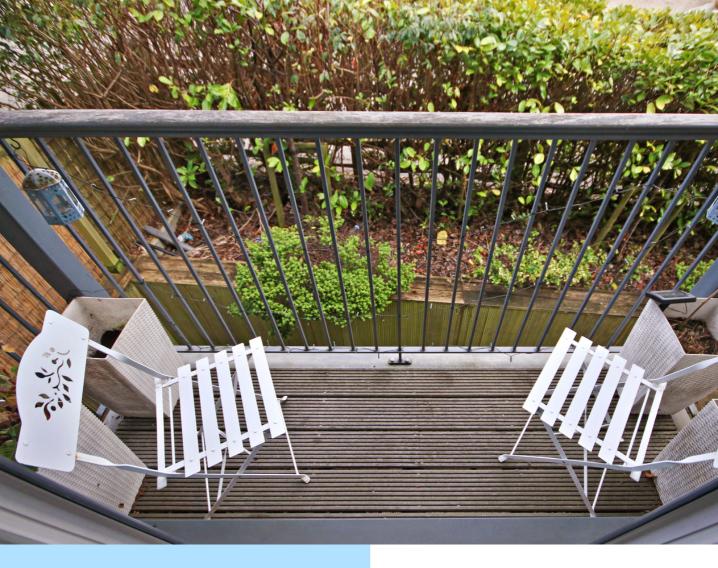

Upon entry, you are greeted by a communal entrance hall serving two apartments, leading to a private front door which opens to the first floor. On this level, you will find a convenient separate W.C, an impressive-sized lounge/dining room with a balcony, and large windows that allow for plenty of natural light. This space seamlessly flows into a fully fitted kitchen, complete with built-in appliances, ample work surfaces, an inset sink/drainer, and double-aspect windows that add to the bright, airy feel.