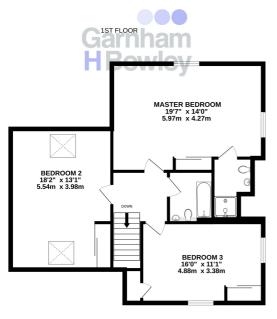

#### Accommodation

**Ground Floor** Entrance Hall Stairs To First Floor

Lounge / Dining Room 19' 6" x 19' 6" (5.94m x 5.94m)

**Kitchen** 12' 1" x 8' 9" (3.68m x 2.67m)

Separate W.C.

Second Floor

Master Bedroom 19' 7" x 14' 0" (5.97m x 4.27m)

En-suite

**Bedroom 2** 18' 2" x 13' 1" (5.54m x 3.99m)

Bedroom 3 16' 0" x 11' 1" (4.88m x 3.38m)

Family Bathroom

Parking