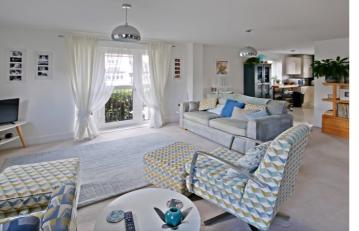

Upon entry, you are greeted by a communal entrance hall serving two apartments, leading to a private front door which opens to the first floor. On this level, you will find a convenient separate W.C, an impressive-sized lounge/dining room with a balcony, and large windows that allow for plenty of natural light. This space seamlessly flows into a fully fitted kitchen, complete with built-in appliances, ample work surfaces, an inset sink/drainer, and double-aspect windows that add to the bright, airy feel.