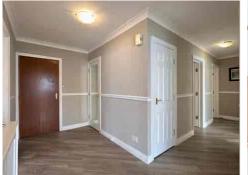

Measuring approximately 1,200 sq. ft, the property comprises a welcoming ENTRANCE HALLWAY with storage, a generously sized LOUNGE featuring a fireplace and large bay window with shutters, which opens directly onto a PRIVATE PATIO AREA — perfect for relaxing or enjoying a morning coffee.