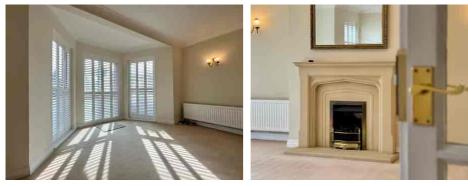

Measuring approximately 1,200 sq. ft, the property comprises a welcoming ENTRANCE HALLWAY with storage, a generously sized LOUNGE featuring a fireplace and large bay window with shutters, which opens directly onto a PRIVATE PATIO AREA — perfect for relaxing or enjoying a morning coffee.