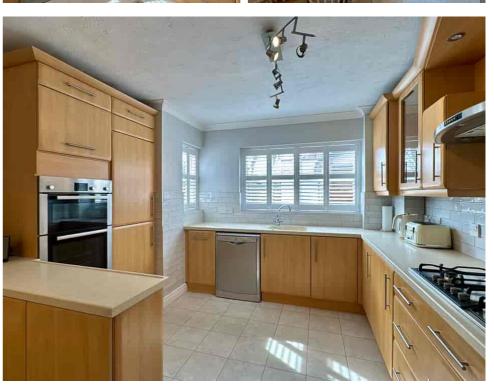

The KITCHEN/BREAKFAST ROOM is fitted with a range of units, integrated appliances, and space for dining.

There are THREE WELL-PROPORTIONED BEDOOMS, two of which benefit from fitted wardrobes, and the main bedroom features a modern EN-SUITE shower room. A contemporary main BATHROOM with bath and shower over completes the internal layout.