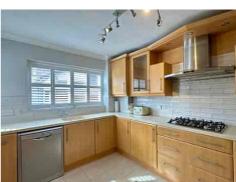

The KITCHEN/BREAKFAST ROOM is fitted with a range of units, integrated appliances, and space for dining.

There are THREE WELL-PROPORTIONED BEDOOMS, two of which benefit from fitted wardrobes, and the main bedroom features a modern EN-SUITE shower room. A contemporary main BATHROOM with bath and shower over completes the internal layout.