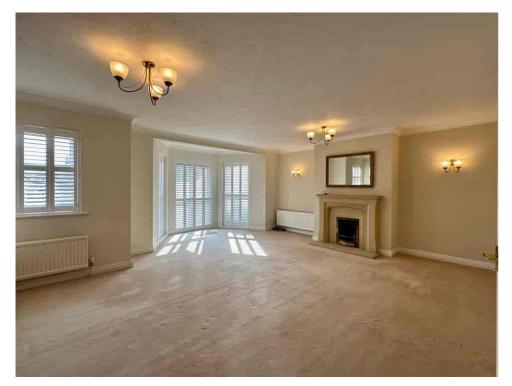

Measuring approximately 1,200 sq. ft, the property comprises a welcoming ENTRANCE HALLWAY with storage, a generously sized LOUNGE featuring a fireplace and large bay window with shutters, which opens directly onto a PRIVATE PATIO AREA — perfect for relaxing or enjoying a morning coffee.