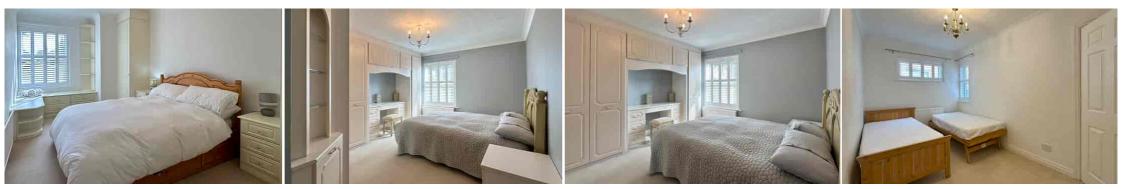

The KITCHEN/BREAKFAST ROOM is fitted with a range of units, integrated appliances, and space for dining.

There are THREE WELL-PROPORTIONED BEDOOMS, two of which benefit from fitted wardrobes, and the main bedroom features a modern EN-SUITE shower room. A contemporary main BATHROOM with bath and shower over completes the internal layout.