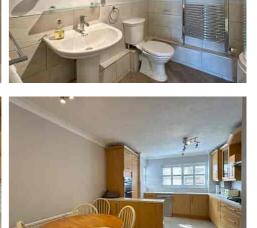

The KITCHEN/BREAKFAST ROOM is fitted with a range of units, integrated appliances, and space for dining.

There are THREE WELL-PROPORTIONED BEDOOMS, two of which benefit from fitted wardrobes, and the main bedroom features a modern EN-SUITE shower room. A contemporary main BATHROOM with bath and shower over completes the internal layout.