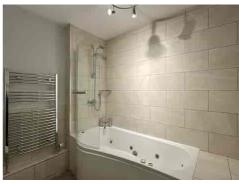

The KITCHEN/BREAKFAST ROOM is fitted with a range of units, integrated appliances, and space for dining.

There are THREE WELL-PROPORTIONED BEDOOMS, two of which benefit from fitted wardrobes, and the main bedroom features a modern EN-SUITE shower room. A contemporary main BATHROOM with bath and shower over completes the internal layout.