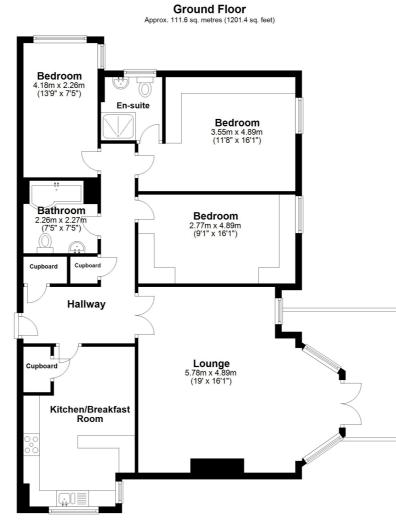

Measuring approximately 1,200 sq. ft, the property comprises a welcoming ENTRANCE HALLWAY with storage, a generously sized LOUNGE featuring a fireplace and large bay window with shutters, which opens directly onto a PRIVATE PATIO AREA — perfect for relaxing or enjoying a morning coffee.

The KITCHEN/BREAKFAST ROOM is fitted with a range of units, integrated appliances, and space for dining.

There are THREE WELL-PROPORTIONED BEDOOMS, two of which benefit from fitted wardrobes, and the main bedroom features a modern EN-SUITE shower room. A contemporary main BATHROOM with bath and shower over completes the internal layout.