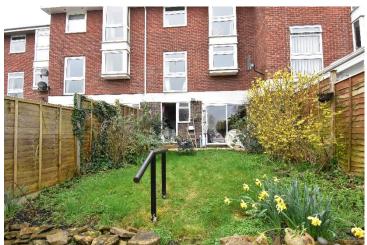

On the second floor there are 4 bedrooms and large walk in storage cupboard.

Outside the rear garden is laid predominantly to lawn with mature shrubs and a patio area, and there is gated rear access.

The driveway on the front of the property provides off road parking and access to the single garage.