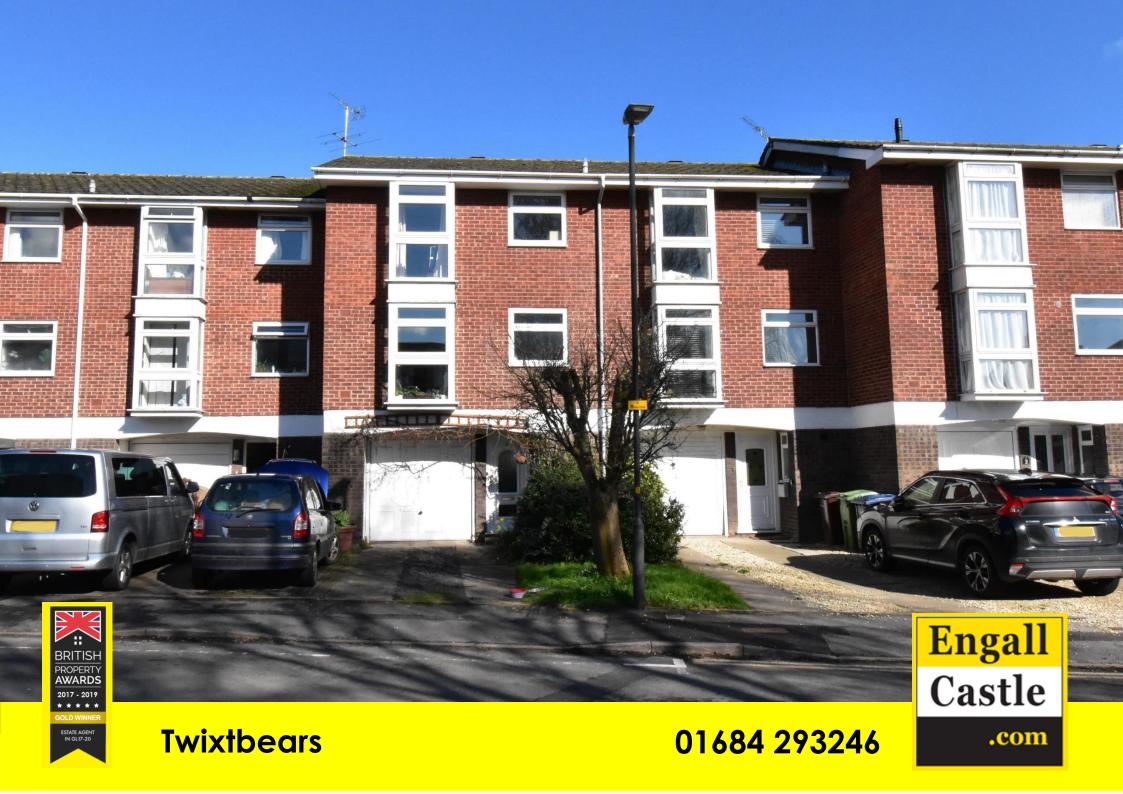

# 4 Twixtbears, Bredon Road, Tewkesbury, GL20 5BT

This is a spacious mid terraced home located within Twixtbears, within walking distance of the town centre, and offers the opportunity to upgrade and add your style to create a lovely home.

The property has the advantage of gas fired central heating and the majority of the windows are double glazed.

Twixtbears is an extremely convenient location offering easy walking to the High Street and town centre.

#### **Outside**

Integral Single Garage

GROUND FLOOR 1ST FLOOR

2ND FLOOR