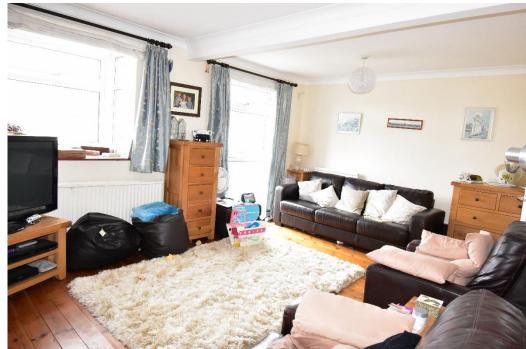

On the first floor there is a kitchen/breakfast room, L-shaped lounge with floor to ceiling windows offering views to the boat yard and river Avon in the distances. Also on this floor is a bathroom consisting of a panel bath with shower over, pedestal wash basin and low level wc.