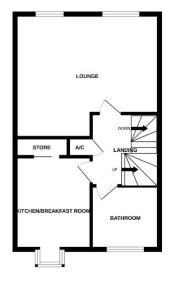

On the first floor there is a kitchen/breakfast room, L-shaped lounge with floor to ceiling windows offering views to the boat yard and river Avon in the distances. Also on this floor is a bathroom consisting of a panel bath with shower over, pedestal wash basin and low level wc.

## **Ground Floor**

Family Room 13'x8'5" Utility Room 11'6"x8'

Downstairs wc

#### **First Floor**

16'11"x16'2" (max) Lounge

12'3"" x 9' Kitchen/Dining Room 7′10′′′ x 7′5″ Bathroom

#### **Outside**

Integral Single Garage

GROUND FLOOR 1ST FLOOR

2ND FLOOR