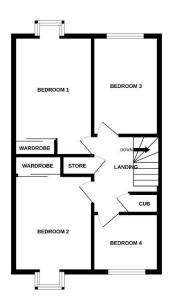

On the second floor there are 4 bedrooms and large walk in storage cupboard.

Outside the rear garden is laid predominantly to lawn with mature shrubs and a patio area, and there is gated rear access.

The driveway on the front of the property provides off road parking and access to the single garage.

## **Second Floor**

Bedroom 1 12'11"(max) x 9'3"

Bedroom 2 11'1"x9'4" Bedroom 3 8'x7'5" 11′6″x7′5″ Bedroom 4

Walk in cupboard

#### **Outside**

Integral Single Garage

GROUND FLOOR 1ST FLOOR

2ND FLOOR