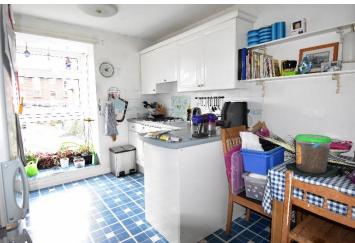

On the first floor there is a kitchen/breakfast room, L-shaped lounge with floor to ceiling windows offering views to the boat yard and river Avon in the distances. Also on this floor is a bathroom consisting of a panel bath with shower over, pedestal wash basin and low level wc.