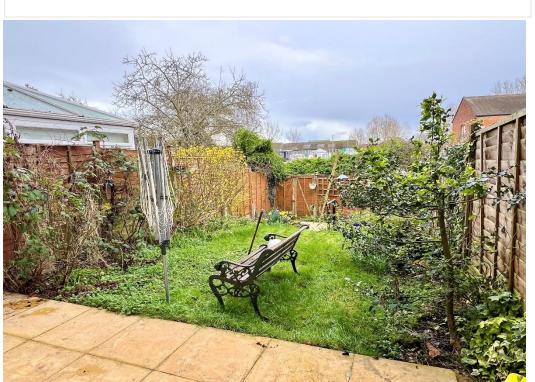

On the second floor there are 4 bedrooms and large walk in storage cupboard.

Outside the rear garden is laid predominantly to lawn with mature shrubs and a patio area, and there is gated rear access.

The driveway on the front of the property provides off road parking and access to the single garage.