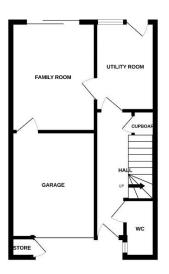

Currently the accommodation is arranged with a family room and utility on the ground floor with patio doors opening out onto the rear garden. Completing the accommodation on the ground floor is a guest wc.

## **Ground Floor**

Family Room 13'x8'5" Utility Room 11'6"x8'

Downstairs wc

#### **Outside**

Integral Single Garage

GROUND FLOOR 1ST FLOOR

2ND FLOOR